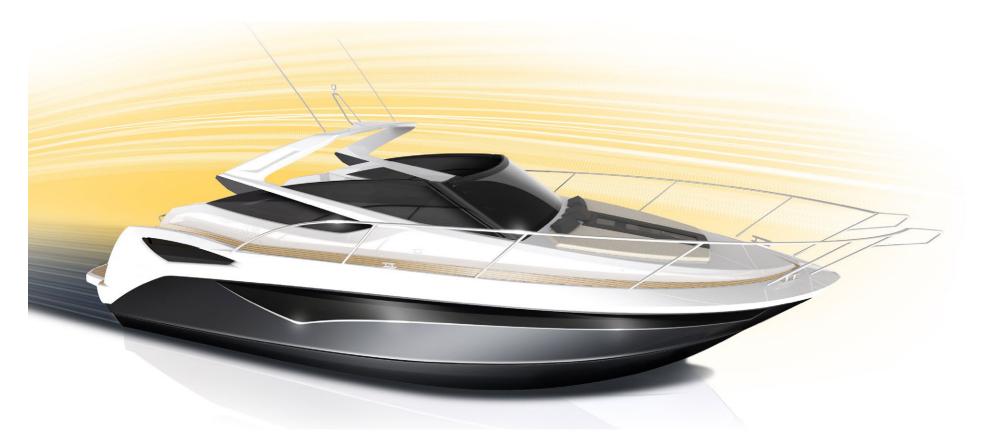

# 3050PEN

Galeon 305 is a daring Open variant of the 305 Hts for sport enthusiasts.

The distinct and aggressive line of the 305 Open leaves no doubt about its purpose and target audience. This yacht is for the adventurous, fun-seeking types, welcoming the

sense of speed and great performance that comes standard with this model.

The main deck holds the helm station, a settee and a sundeck at the aft. Down below the passengers may be accommodated in a closed-off cabin and at the bow, which serves as the saloon during the day. A well equipped galley and bathroom complete with a shower are both there for the guests convenience.

Galeon 305 Open simply refuses to compromise your enjoyment that comes from rapid cruising to your favorite destination.

A comfortable guest cabin sleeps two, while the privacy is ensured by the full sized doors. Plenty of storage space will come in handy during longer cruises.