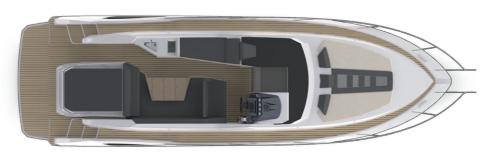

sense of speed and great performance that comes standard with this model.

The main deck holds the helm station, a settee and a sundeck at the aft. Down below the passengers may be accommodated in a closed-off cabin and at the bow, which serves as the saloon during the day. A well equipped galley and bathroom complete with a shower are both there for the guests convenience.

### LAYOUTS