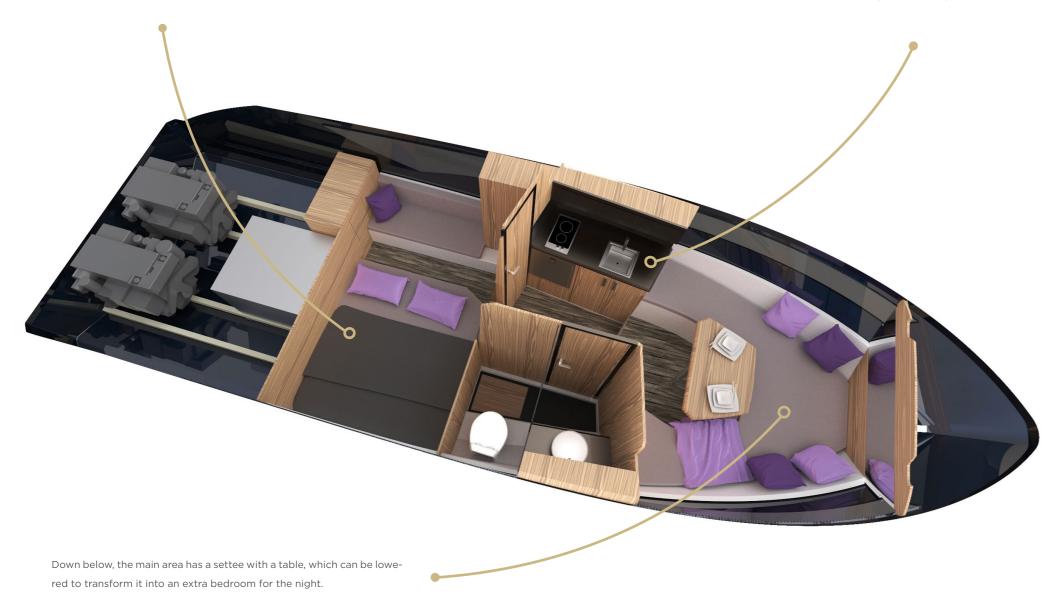

sense of speed and great performance that comes standard with this model.

The main deck holds the helm station, a settee and a sundeck at the aft. Down below the passengers may be accommodated in a closed-off cabin and at the bow, which serves as the saloon during the day. A well equipped galley and bathroom complete with a shower are both there for the guests convenience.

Galeon 305 Open simply refuses to compromise your enjoyment that comes from rapid cruising to your favorite destination.

A comfortable guest cabin sleeps two, while the privacy is ensured by the full sized doors. Plenty of storage space will come in handy during longer cruises.

The galley down below comes equipped with a cooker, fridge and a pantry - great for preparing small meals on the go and serving refreshments.

### LAYOUTS