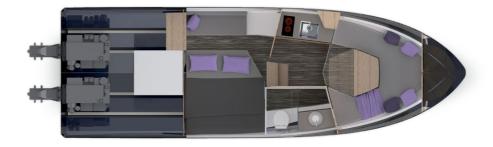

sense of speed and great performance that comes standard with this model.

The main deck holds the helm station, a settee and a sundeck at the aft. Down below the passengers may be accommodated in a closed-off cabin and at the bow, which serves as the saloon during the day. A well equipped galley and bathroom complete with a shower are both there for the guests convenience.

Galeon 305 Open simply refuses to compromise your enjoyment that comes from rapid cruising to your favorite destination.

A comfortable guest cabin sleeps two, while the privacy is ensured by the full sized doors. Plenty of storage space will come in handy during longer cruises.

The galley down below comes equipped with a cooker, fridge and a pantry - great for preparing small meals on the go and serving refreshments.

### LAYOUTS