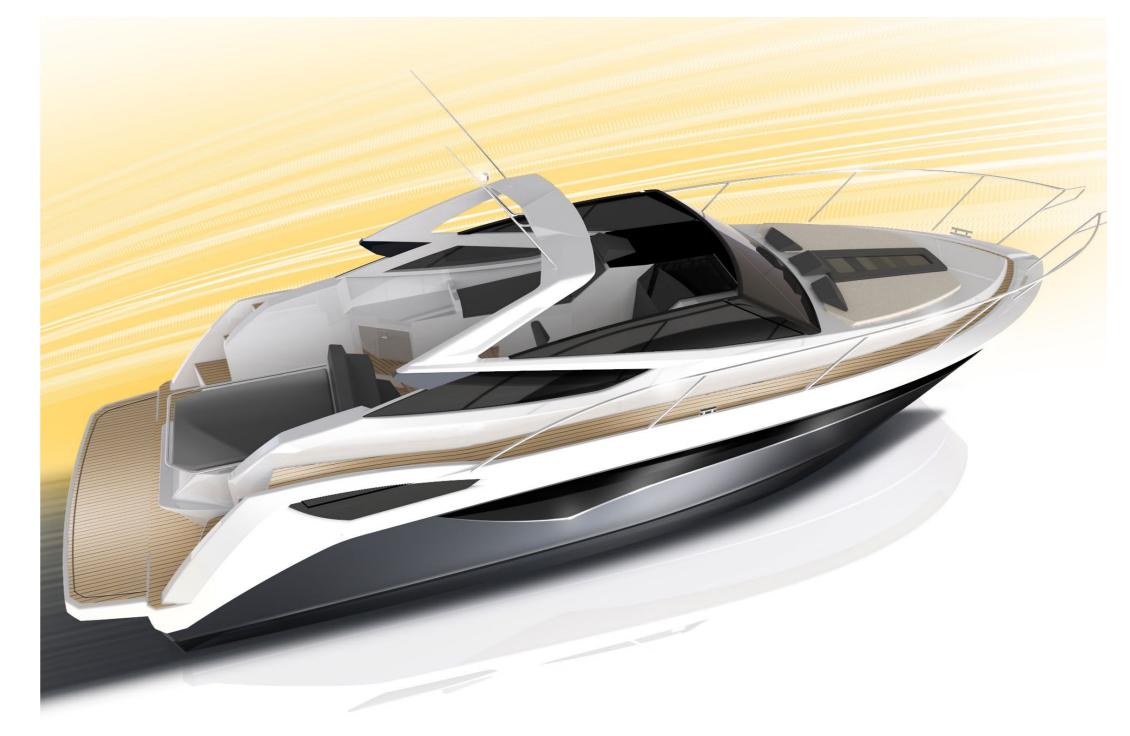

# 3050PEN

Galeon 305 is a daring Open variant of the 305 Hts for sport enthusiasts.

The distinct and aggressive line of the 305 Open leaves no doubt about its purpose and target audience. This yacht is for the adventurous, fun-seeking types, welcoming the

sense of speed and great performance that comes standard with this model.

The main deck holds the helm station, a settee and a sundeck at the aft. Down below the passengers may be accommodated in a closed-off cabin and at the bow, which serves as the saloon during the day. A well equipped galley and bathroom complete with a shower are both there for the guests convenience.

Galeon 305 Open simply refuses to compromise your enjoyment that comes from rapid cruising to your favorite destination.

A comfortable guest cabin sleeps two, while the privacy is ensured by the full sized doors. Plenty of storage space will come in handy during longer cruises.