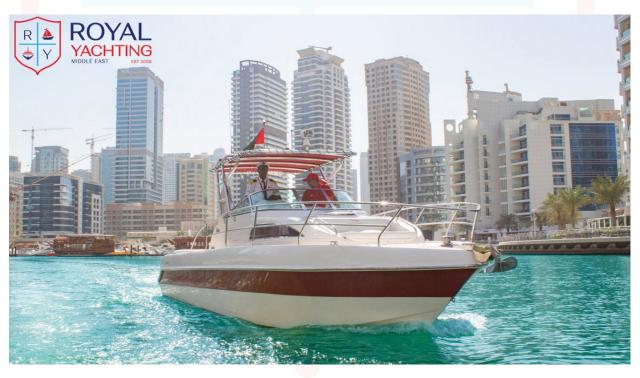

# **Overview**

Leisure 35 ft is a high-powered sports cruiser. A spacious cruiser with a light modern interior, it is designed with comfortable cruising and entertaining in mind. A wider beam accentuates the cockpit experience making it more open and inviting. She is equipped with and an entertainment area in the cockpit, the clever use of space on deck gives one the impression of being on a much larger boat.

#### **BOAT DETAILS**

Type of Boat: Sports Cruiser
Brand: Leisure 35 ft Yacht

Length Overall: 10
Location: Dubai
Guest Capacity: 8

Cruising Area: Al Ain Wheel / Around the Palm / Burj Al Arab