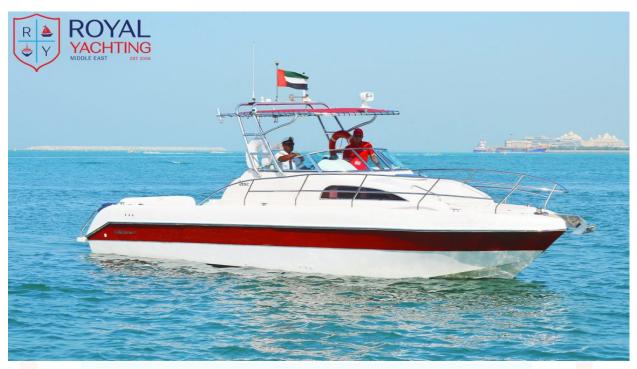

# **Overview**

Leisure 35 ft is a high-powered sports cruiser. A spacious cruiser with a light modern interior, it is designed with comfortable cruising and entertaining in mind. A wider beam accentuates the cockpit experience making it more open and inviting. She is equipped with and an entertainment area in the cockpit, the clever use of space on deck gives one the impression of being on a much larger boat.

#### **BOAT DETAILS**

Type of Boat: Sports Cruiser
Brand: Leisure 35 ft Yacht

Length Overall: 10
Location: Dubai
Guest Capacity: 8

Cruising Area: Al Ain Wheel / Around the Palm / Burj Al Arab