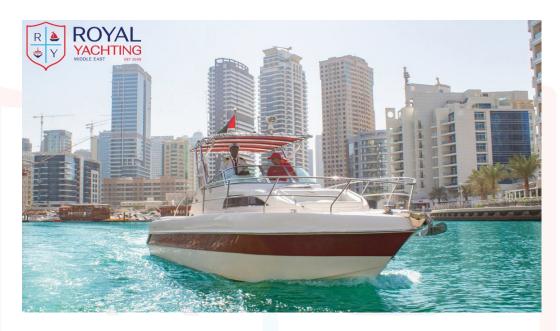

# **Overview**

Leisure 35 ft is a high-powered sports cruiser. A spacious cruiser with a light modern interior, it is designed with comfortable cruising and entertaining in mind. A wider beam accentuates the cockpit experience making it more open and inviting. She is equipped with and an entertainment area in the cockpit, the clever use of space on deck gives one the impression of being on a much larger boat.

#### **BOAT DETAILS**

Type of Boat: Sports Cruiser
Brand: Leisure 35 ft Yacht

Length Overall: 10
Location: Dubai
Guest Capacity: 8

Cruising Area: Al Ain Wheel / Around the Palm / Burj Al Arab