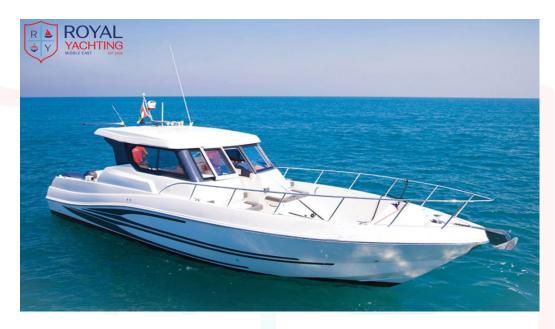

## **Overview**

Leisure 36 ft yacht is a sports boat made for leisure and comfort. Just by the look of its exterior you'll already feel the strength of its power. It fits up to 8 people. there is also a toilet making her perfect for longer trips. So if you are looking for that perfect fishing experience adorned with luxury and modern technicalities, this is the option for you.

#### **BOAT DETAILS**

Type of Boat: Sports Cruiser
Brand: Leisure 36 ft Yacht

Length Overall: 10.97
Location: Dubai
Guest Capacity: 8

Cruising Area: Al Ain Wheel / Around the Palm / Burj Al Arab