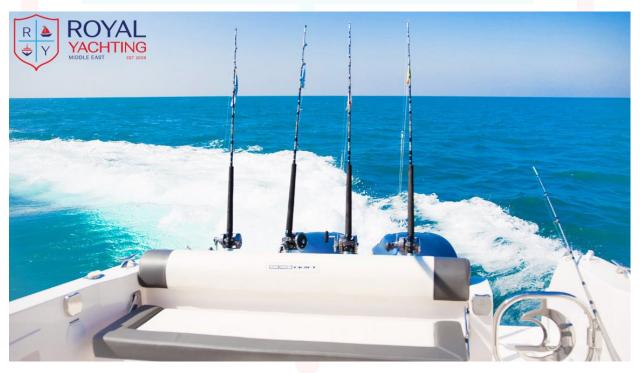

## **Overview**

Leisure 36 ft yacht is a sports boat made for leisure and comfort. Just by the look of its exterior you'll already feel the strength of its power. It fits up to 8 people. there is also a toilet making her perfect for longer trips. So if you are looking for that perfect fishing experience adorned with luxury and modern technicalities, this is the option for you.

## WHATS INCLUDED

Caption and Crew: Yes Ice / Water: Yes

Fishing Equipment: Upon Request

Fuel: Yes

Fresh Towels: Upon Request

Safety Equipment: Yes