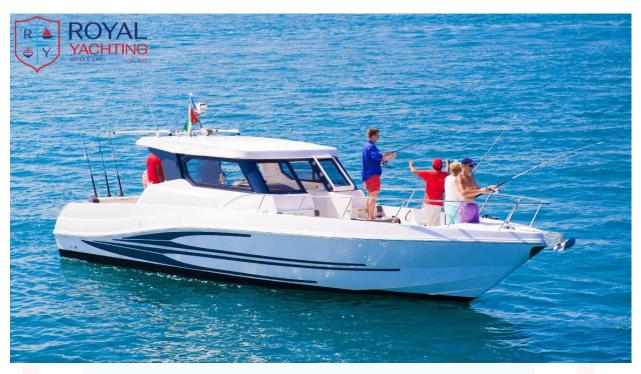

## **Overview**

Leisure 36 ft yacht is a sports boat made for leisure and comfort. Just by the look of its exterior you'll already feel the strength of its power. It fits up to 8 people. there is also a toilet making her perfect for longer trips. So if you are looking for that perfect fishing experience adorned with luxury and modern technicalities, this is the option for you.

#### **BOAT DETAILS**

Type of Boat: Sports Cruiser
Brand: Leisure 36 ft Yacht

Length Overall: 10.97
Location: Dubai
Guest Capacity: 8

Cruising Area: Al Ain Wheel / Around the Palm / Burj Al Arab