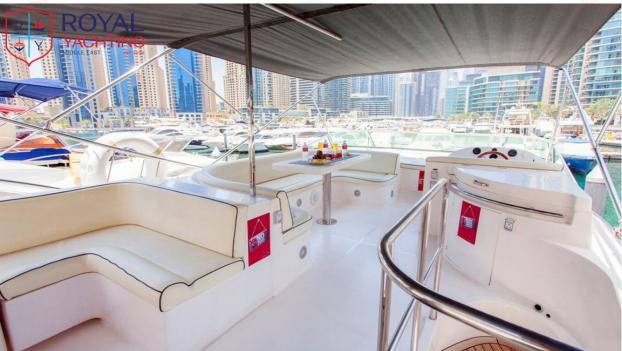

## **Overview**

If you want to cruise the waters of Dubai in absolute comfort then Majesty 56 is the right choice for you. The yacht is large enough to cater for up 20 guests during the day and has 3 cabins. It has a very spacious living area with comfortable seating and a separate dining area as well. the main attraction of this yacht is the large fly bridge area with ample seating and a upgraded bose sound system. Tastefully decorated and equipped to a very high standard you can be sure of a memorable charter experience on our Majesty 56.

#### **BOAT DETAILS**

Type of Boat: Flybridge

Brand: Leisure 56 ft Yacht

Length Overall: 17.07 m
Location: Dubai
Guest Capacity: 20

Cruising Area: Al Ain Wheel / Around the Palm / Burj Al Arab