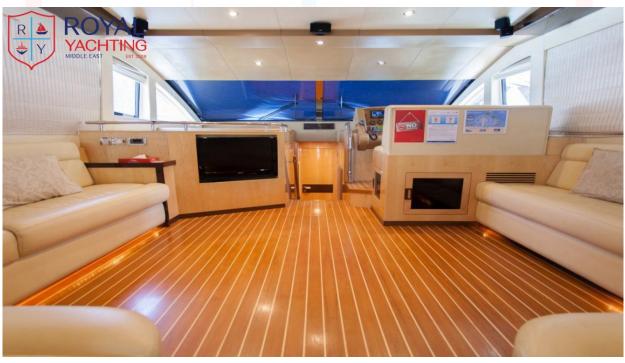

## **Overview**

If you want to cruise the waters of Dubai in absolute comfort then Majesty 56 is the right choice for you. The yacht is large enough to cater for up 20 guests during the day and has 3 cabins. It has a very spacious living area with comfortable seating and a separate dining area as well. the main attraction of this yacht is the large fly bridge area with ample seating and a upgraded bose sound system. Tastefully decorated and equipped to a very high standard you can be sure of a memorable charter experience on our Majesty 56.