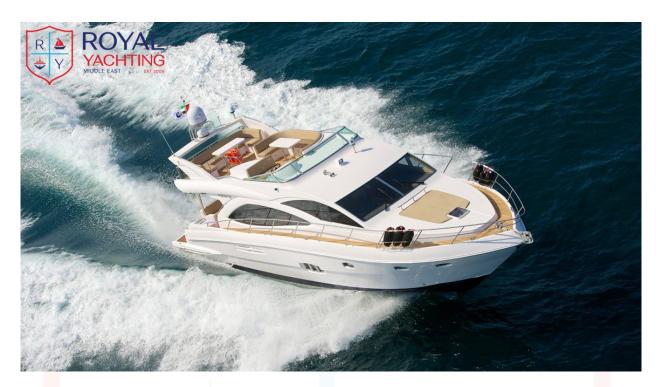

# **LEISURE 56 FT YACHT**

Price (AED): 1 hr - 2000 3 hrs - 6000 6 hrs - 12000 24 hrs - ASK

## **Overview**

If you want to cruise the waters of Dubai in absolute comfort then Majesty 56 is the right choice for you. The yacht is large enough to cater for up 20 guests during the day and has 3 cabins. It has a very spacious living area with comfortable seating and a separate dining area as well. the main attraction of this yacht is the large fly bridge area with ample seating and a upgraded bose sound system. Tastefully decorated and equipped to a very high standard you can be sure of a memorable charter experience on our Majesty 56.

#### **BOAT DETAILS**

Type of Boat: Flybridge

Brand: Leisure 56 ft Yacht

Length Overall: 17.07 m
Location: Dubai
Guest Capacity: 20

Cruising Area: Al Ain Wheel / Around the Palm / Burj Al Arab