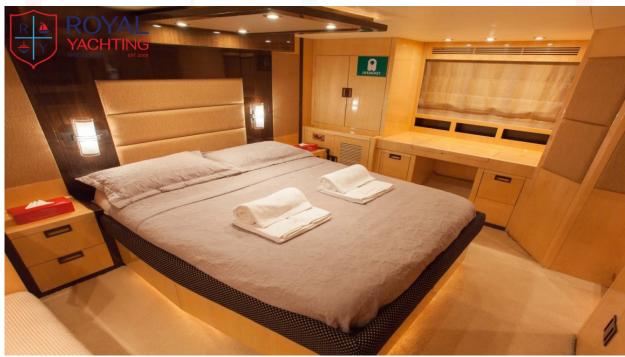

## **Overview**

If you want to cruise the waters of Dubai in absolute comfort then Majesty 56 is the right choice for you. The yacht is large enough to cater for up 20 guests during the day and has 3 cabins. It has a very spacious living area with comfortable seating and a separate dining area as well. the main attraction of this yacht is the large fly bridge area with ample seating and a upgraded bose sound system. Tastefully decorated and equipped to a very high standard you can be sure of a memorable charter experience on our Majesty 56.