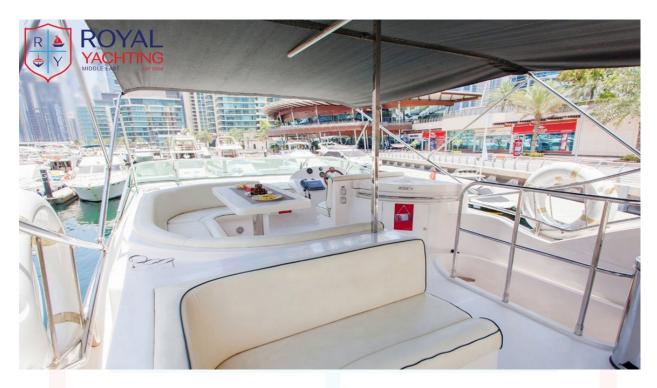

## **Overview**

If you want to cruise the waters of Dubai in absolute comfort then Majesty 56 is the right choice for you. The yacht is large enough to cater for up 20 guests during the day and has 3 cabins. It has a very spacious living area with comfortable seating and a separate dining area as well. the main attraction of this yacht is the large fly bridge area with ample seating and a upgraded bose sound system. Tastefully decorated and equipped to a very high standard you can be sure of a memorable charter experience on our Majesty 56.

#### **BOAT DETAILS**

Type of Boat: Flybridge

Brand: Leisure 56 ft Yacht

Length Overall: 17.07 m
Location: Dubai
Guest Capacity: 20

Cruising Area: Al Ain Wheel / Around the Palm / Burj Al Arab