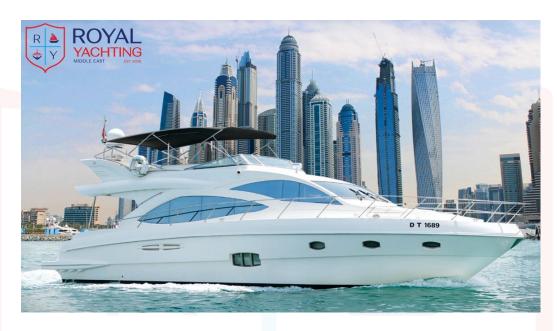

# **LEISURE 56 FT YACHT**

Price (AED): 1 hr - 2000 3 hrs - 6000 6 hrs - 12000 24 hrs - ASK

## **Overview**

If you want to cruise the waters of Dubai in absolute comfort then Majesty 56 is the right choice for you. The yacht is large enough to cater for up 20 guests during the day and has 3 cabins. It has a very spacious living area with comfortable seating and a separate dining area as well. the main attraction of this yacht is the large fly bridge area with ample seating and a upgraded bose sound system. Tastefully decorated and equipped to a very high standard you can be sure of a memorable charter experience on our Majesty 56.

#### **BOAT DETAILS**

Type of Boat: Flybridge

Brand: Leisure 56 ft Yacht

Length Overall: 17.07 m
Location: Dubai
Guest Capacity: 20

Cruising Area: Al Ain Wheel / Around the Palm / Burj Al Arab