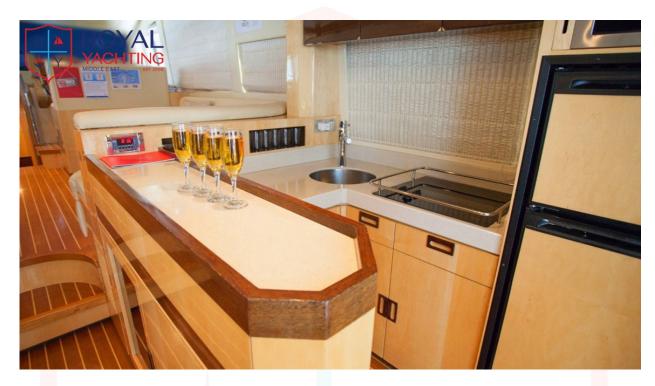

## **Overview**

If you want to cruise the waters of Dubai in absolute comfort then Majesty 56 is the right choice for you. The yacht is large enough to cater for up 20 guests during the day and has 3 cabins. It has a very spacious living area with comfortable seating and a separate dining area as well. the main attraction of this yacht is the large fly bridge area with ample seating and a upgraded bose sound system. Tastefully decorated and equipped to a very high standard you can be sure of a memorable charter experience on our Majesty 56.

## **WHATS ON BOARD**

Sound System:
Outside Shower:
Fridge:
Fridge:
Icebox:
BBQ Grill:
Yes

**DISCLAIMER:** In this transaction we are acting as Brokers only. Whilst every care has been taken in their preparation, the correctness of these particulars is not guaranteed. The particulars are intended as a guide only and they do not constitute a term of any contract. A prospective buyer is strongly advised to check the particulars and where appropriate to have the vessel fully surveyed and inspected.