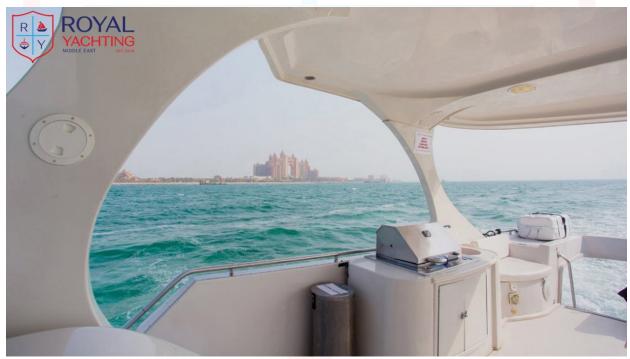

# **BOAT DETAILS**

Type of Boat: Flybridge

Brand: Leisure 60 ft Yacht

Length Overall: 18 m
Location: Dubai
Guest Capacity: 25

Cruising Area: Al Ain Wheel / Around the Palm / Burj Al Arab