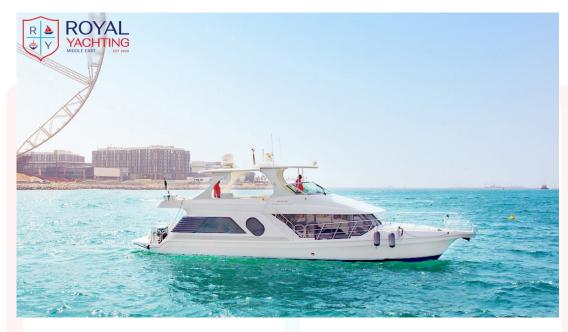

# **LEISURE 60 FT YACHT**

Price (AED): 1 hr – 1600 3 hrs – 4800 6 hrs – 9600 24 hrs – ASK

#### **Overview**

The 60ft Bluewater yacht offers all the comforts and amenities of a modern luxury super yacht. It has ample and spacious feel in her living area, galley and dinette area. The three beautifully appointed cabins are all immersed with natural light. Having an unbelievably spacious fly bridge with abundant sun & shade and seating & lounge area, it is perfect for family and friends. She is a class-leading yacht that continues to set the standards of a luxurious yacht. With its perfect balance of performance, efficiency and luxurious accommodation, she is best share with party of 25pax.

# **BOAT DETAILS**

Type of Boat: Flybridge

Brand: Leisure 60 ft Yacht

Length Overall: 18 m
Location: Dubai
Guest Capacity: 25

Cruising Area: Al Ain Wheel / Around the Palm / Burj Al Arab