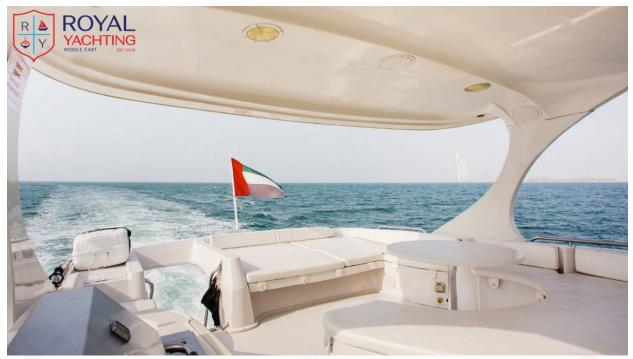

#### **Overview**

The 60ft Bluewater yacht offers all the comforts and amenities of a modern luxury super yacht. It has ample and spacious feel in her living area, galley and dinette area. The three beautifully appointed cabins are all immersed with natural light. Having an unbelievably spacious fly bridge with abundant sun & shade and seating & lounge area, it is perfect for family and friends. She is a class-leading yacht that continues to set the standards of a luxurious yacht. With its perfect balance of performance, efficiency and luxurious accommodation, she is best share with party of 25pax.

# **BOAT DETAILS**

Type of Boat: Flybridge

Brand: Leisure 60 ft Yacht

Length Overall: 18 m
Location: Dubai
Guest Capacity: 25

Cruising Area: Al Ain Wheel / Around the Palm / Burj Al Arab