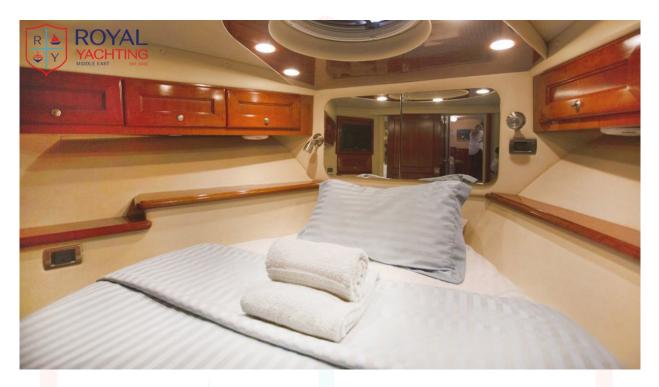

#### **Overview**

The 60ft Bluewater yacht offers all the comforts and amenities of a modern luxury super yacht. It has ample and spacious feel in her living area, galley and dinette area. The three beautifully appointed cabins are all immersed with natural light. Having an unbelievably spacious fly bridge with abundant sun & shade and seating & lounge area, it is perfect for family and friends. She is a class-leading yacht that continues to set the standards of a luxurious yacht. With its perfect balance of performance, efficiency and luxurious accommodation, she is best share with party of 25pax.