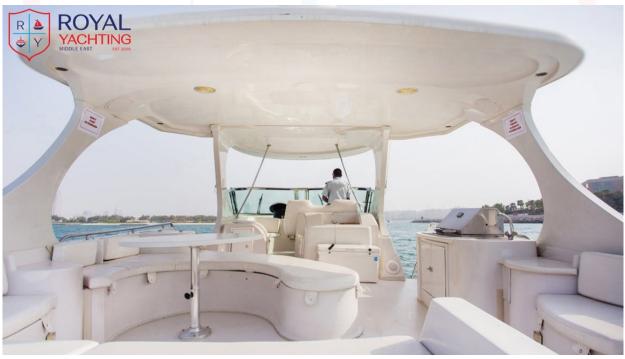

#### **Overview**

The 60ft Bluewater yacht offers all the comforts and amenities of a modern luxury super yacht. It has ample and spacious feel in her living area, galley and dinette area. The three beautifully appointed cabins are all immersed with natural light. Having an unbelievably spacious fly bridge with abundant sun & shade and seating & lounge area, it is perfect for family and friends. She is a class-leading yacht that continues to set the standards of a luxurious yacht. With its perfect balance of performance, efficiency and luxurious accommodation, she is best share with party of 25pax.

# **BOAT DETAILS**

Type of Boat: Flybridge

Brand: Leisure 60 ft Yacht

Length Overall: 18 m
Location: Dubai
Guest Capacity: 25

Cruising Area: Al Ain Wheel / Around the Palm / Burj Al Arab