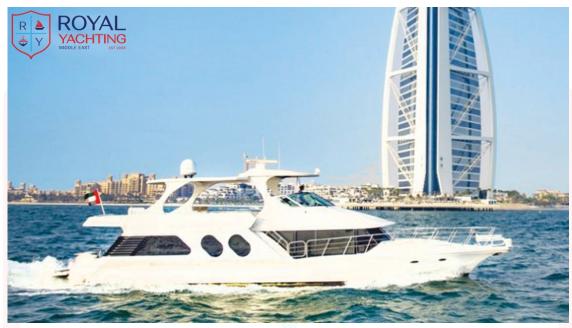

# **LEISURE 62 FT YACHT**

Price (AED): 1 hr - 1700 3 hrs - 5100 6 hrs - 10200 24 hrs - ASK

Minimum hours: 3

### **Overview**

Experience the finest Bluewater Serene Yacht. The 62ft yacht embodies the essence of luxury yacht rental with spacious suites, grand flybridge, and a stunning saloon. This private yacht features an incredible wet sound entertainment system onboard for those looking to celebrate an occasion or relax in style.

## **BOAT DETAILS**

Type of Boat: Flybridge

Brand: Leisure 62 ft Yacht

Length Overall: 19 m
Location: Dubai
Guest Capacity: 25

Cruising Area: Al Ain Wheel / Around the Palm / Burj Al Arab