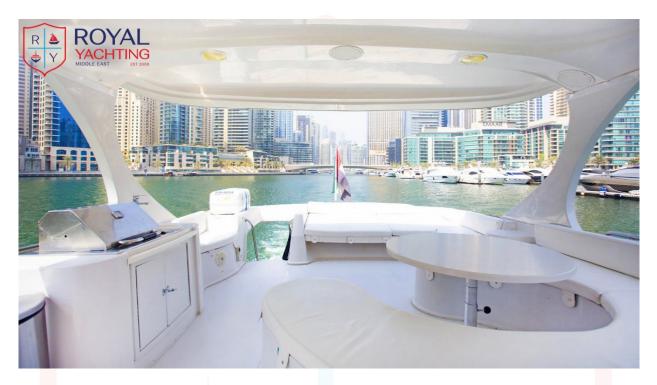

### **Overview**

Experience the finest Bluewater Serene Yacht. The 62ft yacht embodies the essence of luxury yacht rental with spacious suites, grand flybridge, and a stunning saloon. This private yacht features an incredible wet sound entertainment system onboard for those looking to celebrate an occasion or relax in style.

## **WHATS ON BOARD**

Sound System: Yes
Outside Shower: Yes
Fridge: Yes
Icebox: Yes
BBO Grill: Yes

**DISCLAIMER:** In this transaction we are acting as Brokers only. Whilst every care has been taken in their preparation, the correctness of these particulars is not guaranteed. The particulars are intended as a guide only and they do not constitute a term of any contract. A prospective buyer is strongly advised to check the particulars and where appropriate to have the vessel fully surveyed and inspected.