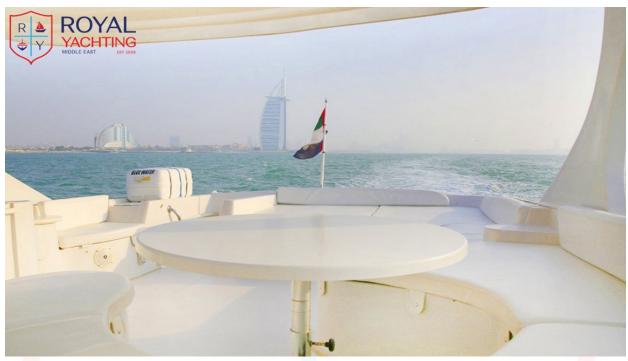

### **Overview**

Experience the finest Bluewater Serene Yacht. The 62ft yacht embodies the essence of luxury yacht rental with spacious suites, grand flybridge, and a stunning saloon. This private yacht features an incredible wet sound entertainment system onboard for those looking to celebrate an occasion or relax in style.

## **BOAT DETAILS**

Type of Boat: Flybridge

Brand: Leisure 62 ft Yacht

Length Overall: 19 m
Location: Dubai
Guest Capacity: 25

Cruising Area: Al Ain Wheel / Around the Palm / Burj Al Arab