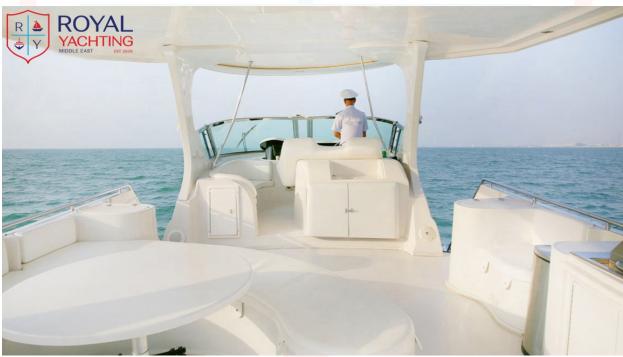

### **Overview**

Experience the finest Bluewater Serene Yacht. The 62ft yacht embodies the essence of luxury yacht rental with spacious suites, grand flybridge, and a stunning saloon. This private yacht features an incredible wet sound entertainment system onboard for those looking to celebrate an occasion or relax in style.

## **BOAT DETAILS**

Type of Boat: Flybridge

Brand: Leisure 62 ft Yacht

Length Overall: 19 m
Location: Dubai
Guest Capacity: 25

Cruising Area: Al Ain Wheel / Around the Palm / Burj Al Arab