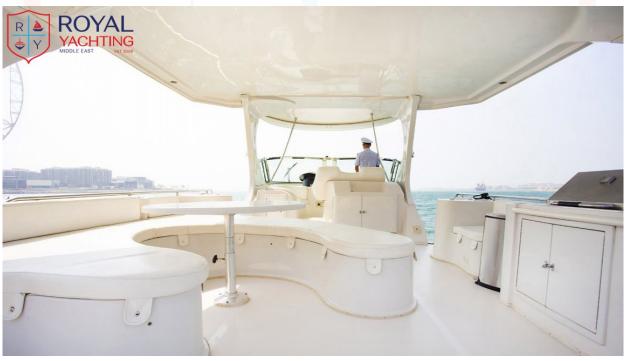

### **Overview**

Experience the finest Bluewater Serene Yacht. The 62ft yacht embodies the essence of luxury yacht rental with spacious suites, grand flybridge, and a stunning saloon. This private yacht features an incredible wet sound entertainment system onboard for those looking to celebrate an occasion or relax in style.

## **BOAT DETAILS**

Type of Boat: Flybridge

Brand: Leisure 62 ft Yacht

Length Overall: 19 m
Location: Dubai
Guest Capacity: 25

Cruising Area: Al Ain Wheel / Around the Palm / Burj Al Arab

## **WHATS ON BOARD**

Sound System: Yes
Outside Shower: Yes
Fridge: Yes
Icebox: Yes
BBO Grill: Yes

**DISCLAIMER:** In this transaction we are acting as Brokers only. Whilst every care has been taken in their preparation, the correctness of these particulars is not guaranteed. The particulars are intended as a guide only and they do not constitute a term of any contract. A prospective buyer is strongly advised to check the particulars and where appropriate to have the vessel fully surveyed and inspected.