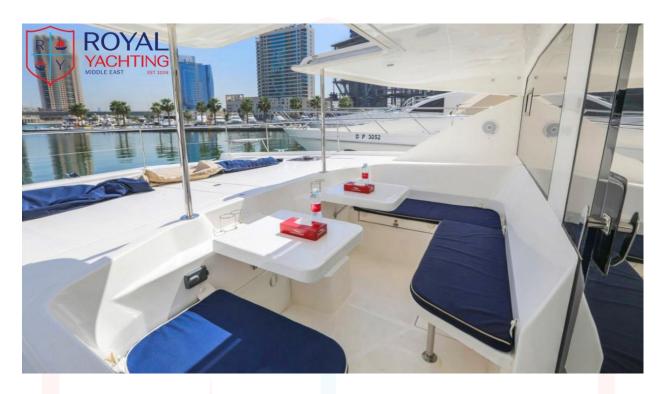

#### **Overview**

The 65ft luxury catamaran is beautifully outfitted to provide the highest level of comfort while cruising, making it ideal for a family / friends cruise experience. It brings with it a multitude of exciting features, including a sleek design, a large forward cockpit, additional lounging areas, an expansive flybridge and a completely redesigned interior upgraded with modern appliances.

## **WHATS ON BOARD**

Sound System:
Outside Shower:
Fridge:
Icebox:
BBO Grill:
Yes
Yes
Yes

**DISCLAIMER:** In this transaction we are acting as Brokers only. Whilst every care has been taken in their preparation, the correctness of these particulars is not guaranteed. The particulars are intended as a guide only and they do not constitute a term of any contract. A prospective buyer is strongly advised to check the particulars and where appropriate to have the vessel fully surveyed and inspected.