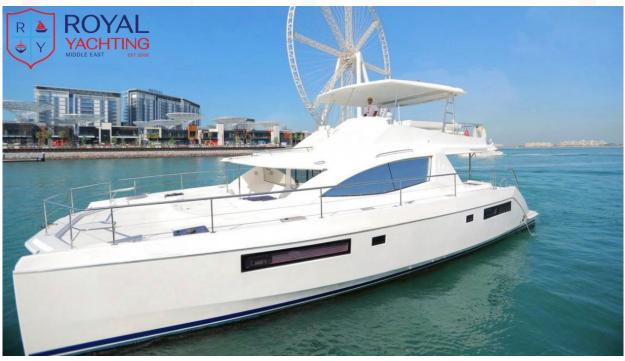

#### **Overview**

The 65ft luxury catamaran is beautifully outfitted to provide the highest level of comfort while cruising, making it ideal for a family / friends cruise experience. It brings with it a multitude of exciting features, including a sleek design, a large forward cockpit, additional lounging areas, an expansive flybridge and a completely redesigned interior upgraded with modern appliances.

## **BOAT DETAILS**

Type of Boat: Catamaran

Brand: Leisure 65 ft Yacht

Length Overall: 20 m
Location: Dubai
Guest Capacity: 25

Cruising Area: Al Ain Wheel / Around the Palm / Burj Al Arab