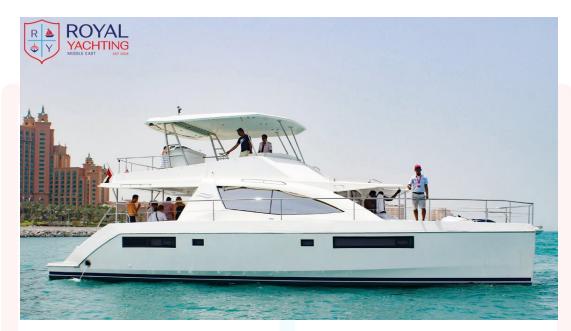

#### **Overview**

The 65ft luxury catamaran is beautifully outfitted to provide the highest level of comfort while cruising, making it ideal for a family / friends cruise experience. It brings with it a multitude of exciting features, including a sleek design, a large forward cockpit, additional lounging areas, an expansive flybridge and a completely redesigned interior upgraded with modern appliances.

## **BOAT DETAILS**

Type of Boat: Catamaran

Brand: Leisure 65 ft Yacht

Length Overall: 20 m
Location: Dubai
Guest Capacity: 25

Cruising Area: Al Ain Wheel / Around the Palm / Burj Al Arab