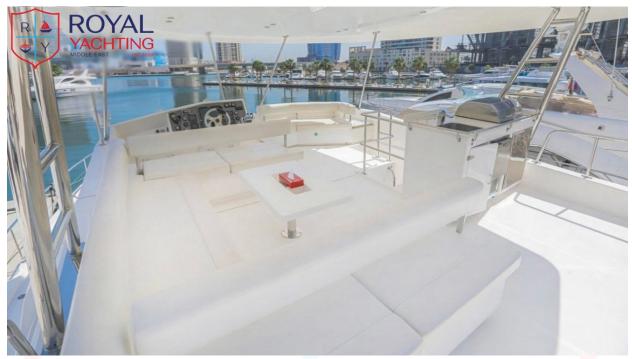

#### **Overview**

The 65ft luxury catamaran is beautifully outfitted to provide the highest level of comfort while cruising, making it ideal for a family / friends cruise experience. It brings with it a multitude of exciting features, including a sleek design, a large forward cockpit, additional lounging areas, an expansive flybridge and a completely redesigned interior upgraded with modern appliances.

## **BOAT DETAILS**

Type of Boat: Catamaran

Brand: Leisure 65 ft Yacht

Length Overall: 20 m
Location: Dubai
Guest Capacity: 25

Cruising Area: Al Ain Wheel / Around the Palm / Burj Al Arab