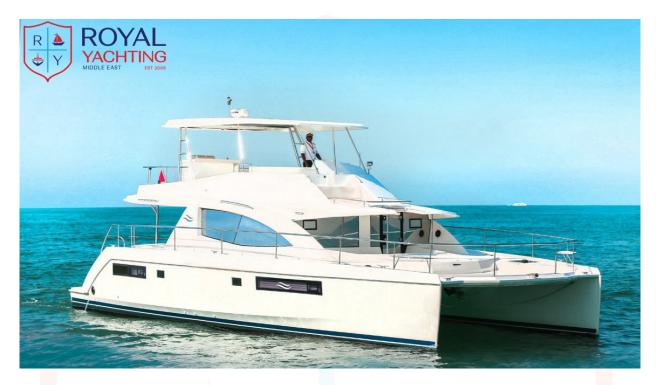

#### **Overview**

The 65ft luxury catamaran is beautifully outfitted to provide the highest level of comfort while cruising, making it ideal for a family / friends cruise experience. It brings with it a multitude of exciting features, including a sleek design, a large forward cockpit, additional lounging areas, an expansive flybridge and a completely redesigned interior upgraded with modern appliances.

## **BOAT DETAILS**

Type of Boat: Catamaran

Brand: Leisure 65 ft Yacht

Length Overall: 20 m
Location: Dubai
Guest Capacity: 25

Cruising Area: Al Ain Wheel / Around the Palm / Burj Al Arab