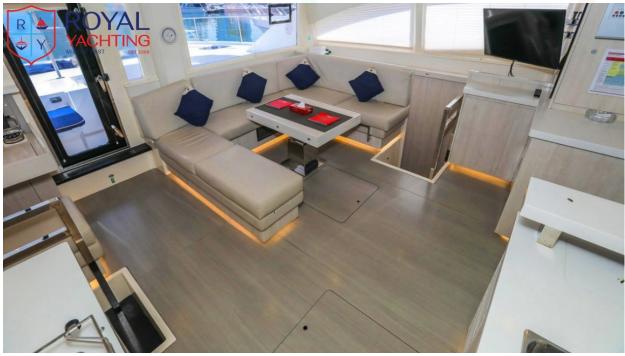

#### **Overview**

The 65ft luxury catamaran is beautifully outfitted to provide the highest level of comfort while cruising, making it ideal for a family / friends cruise experience. It brings with it a multitude of exciting features, including a sleek design, a large forward cockpit, additional lounging areas, an expansive flybridge and a completely redesigned interior upgraded with modern appliances.

## **WHATS ON BOARD**

Sound System:
Outside Shower:
Fridge:
Icebox:
BBO Grill:
Yes
Yes
Yes

**DISCLAIMER:** In this transaction we are acting as Brokers only. Whilst every care has been taken in their preparation, the correctness of these particulars is not guaranteed. The particulars are intended as a guide only and they do not constitute a term of any contract. A prospective buyer is strongly advised to check the particulars and where appropriate to have the vessel fully surveyed and inspected.