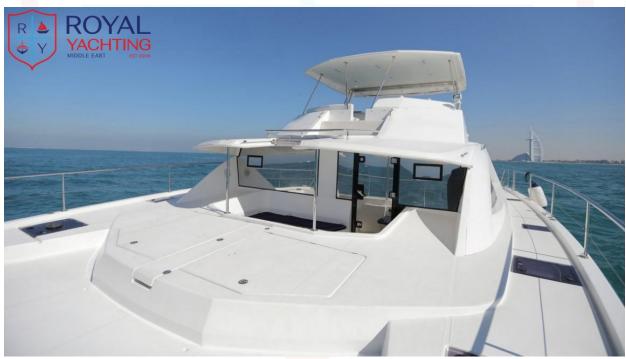

#### **Overview**

The 65ft luxury catamaran is beautifully outfitted to provide the highest level of comfort while cruising, making it ideal for a family / friends cruise experience. It brings with it a multitude of exciting features, including a sleek design, a large forward cockpit, additional lounging areas, an expansive flybridge and a completely redesigned interior upgraded with modern appliances.

## **BOAT DETAILS**

Type of Boat: Catamaran

Brand: Leisure 65 ft Yacht

Length Overall: 20 m
Location: Dubai
Guest Capacity: 25

Cruising Area: Al Ain Wheel / Around the Palm / Burj Al Arab