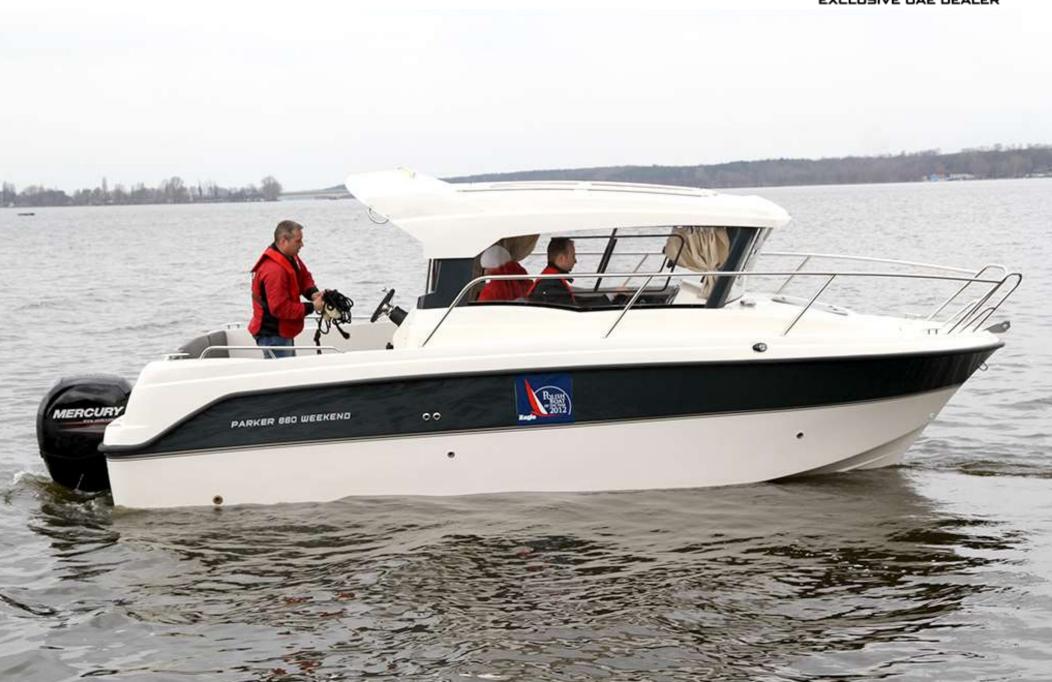

# 660 WEEKEND

The Parker 660 Weekend is ideal for a family who want to spend a weekend on the water combined with a spot of fishing. Based on the same hull as the 660 Pilothouse, the Parker 660 Weekend has inherited the same sea-keeping qualities. Its 'V'-shaped hull gives you the comfort to cruise in all reasonable weather conditions and to arrive safely and quickly into the harbour. sleep four people.