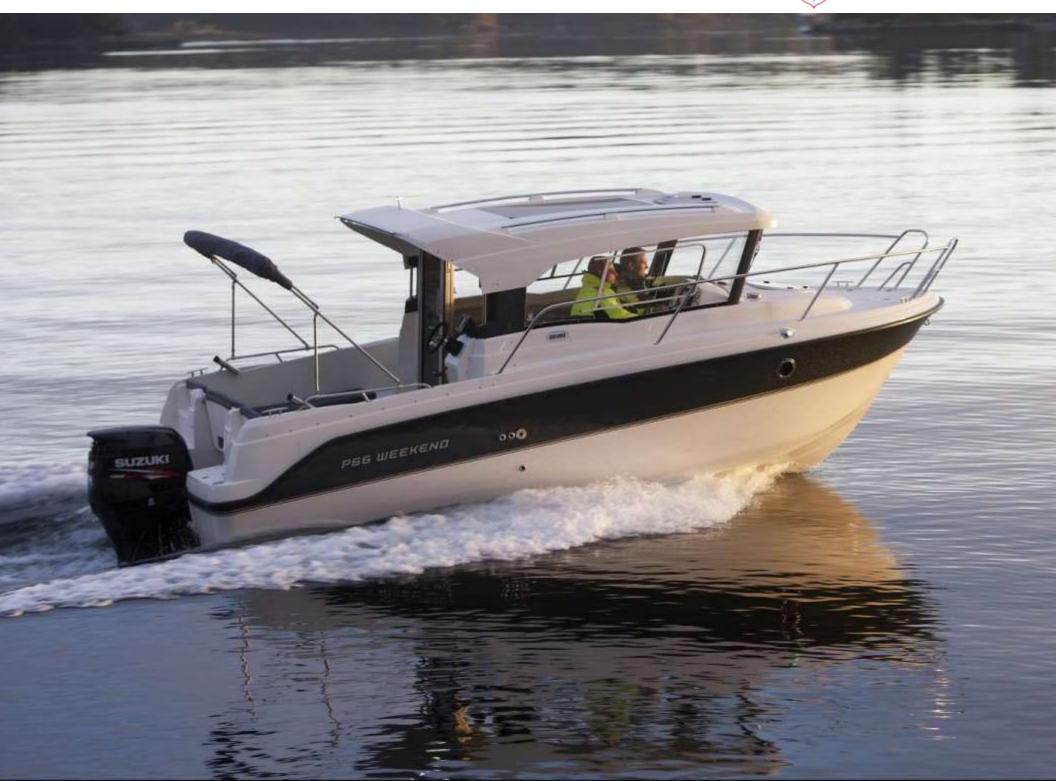

# 660 WEEKEND

The Parker 660 Weekend is ideal for a family who want to spend a weekend on the water combined with a spot of fishing. Based on the same hull as the 660 Pilothouse, the Parker 660 Weekend has inherited the same sea-keeping qualities. Its 'V'-shaped hull gives you the comfort to cruise in all reasonable weather conditions and to arrive safely and quickly into the harbour. sleep four people.