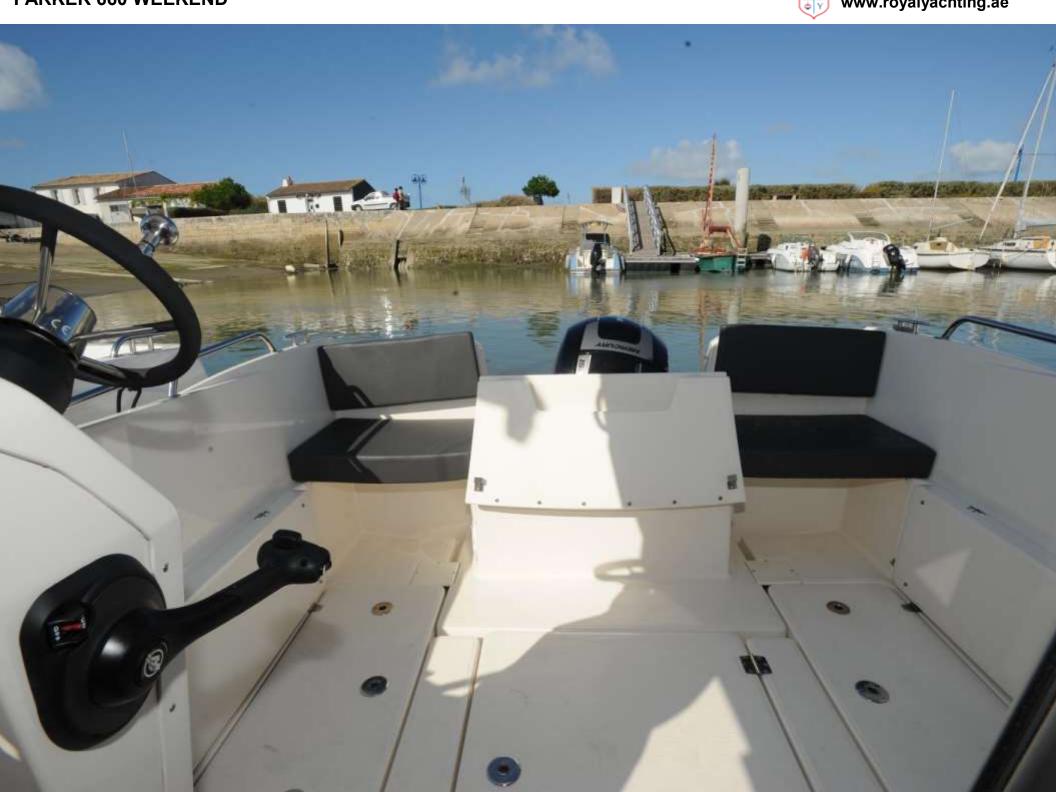

# 660 WEEKEND

The Parker 660 Weekend is ideal for a family who want to spend a weekend on the water combined with a spot of fishing. Based on the same hull as the 660 Pilothouse, the Parker 660 Weekend has inherited the same sea-keeping qualities. Its 'V'-shaped hull gives you the comfort to cruise in all reasonable weather conditions and to arrive safely and quickly into the harbour. sleep four people.