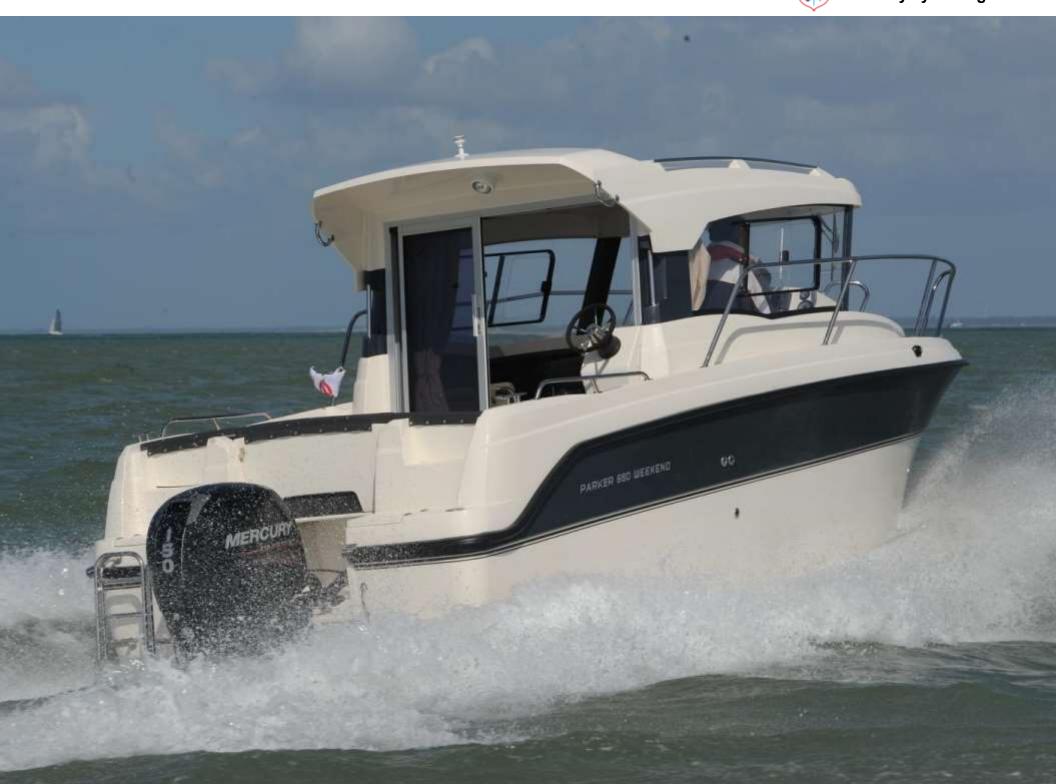

# 660 WEEKEND

The Parker 660 Weekend is ideal for a family who want to spend a weekend on the water combined with a spot of fishing. Based on the same hull as the 660 Pilothouse, the Parker 660 Weekend has inherited the same sea-keeping qualities. Its 'V'-shaped hull gives you the comfort to cruise in all reasonable weather conditions and to arrive safely and quickly into the harbour. sleep four people.