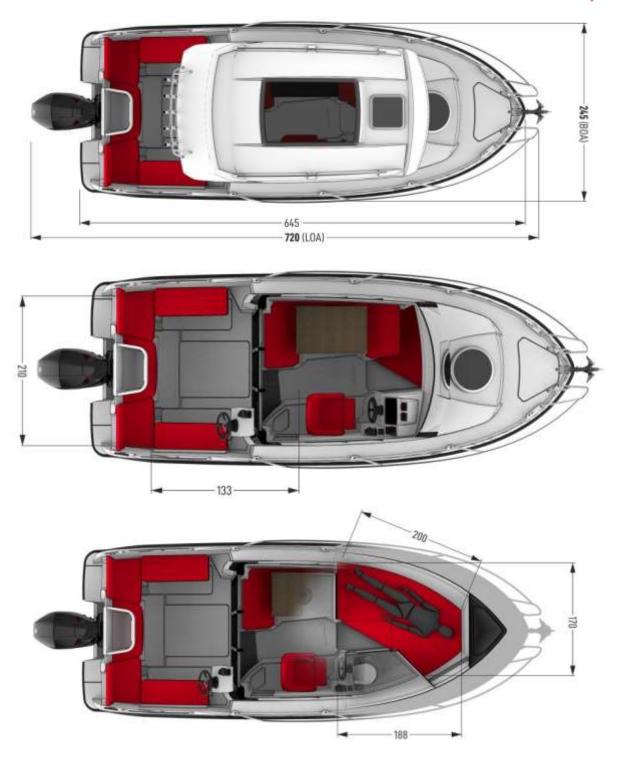

### TECHNICAL DATA

| Length Overall L.O.A   | 6.60 m  |
|------------------------|---------|
| Beam Overall           | 2.50 m  |
| Draught without engine | 360 mm  |
| Weight without engine  | 1600 kg |
| Fuel tank capacity     | 140 L   |
| Water capacity         | 40 Lopt |
| Crew                   | 5/7     |
| CE-Classification      | B/C     |
| Maximum engine         | 150 HP  |