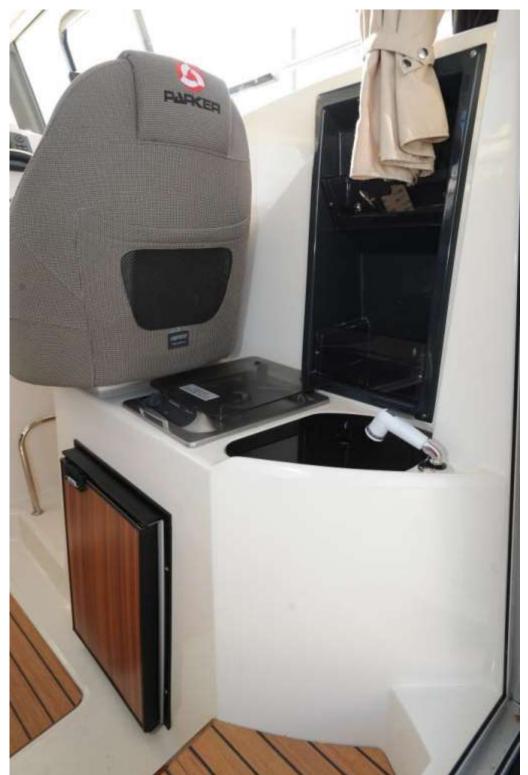

# 660 WEEKEND

The Parker 660 Weekend is ideal for a family who want to spend a weekend on the water combined with a spot of fishing. Based on the same hull as the 660 Pilothouse, the Parker 660 Weekend has inherited the same sea-keeping qualities. Its 'V'-shaped hull gives you the comfort to cruise in all reasonable weather conditions and to arrive safely and quickly into the harbour. sleep four people.