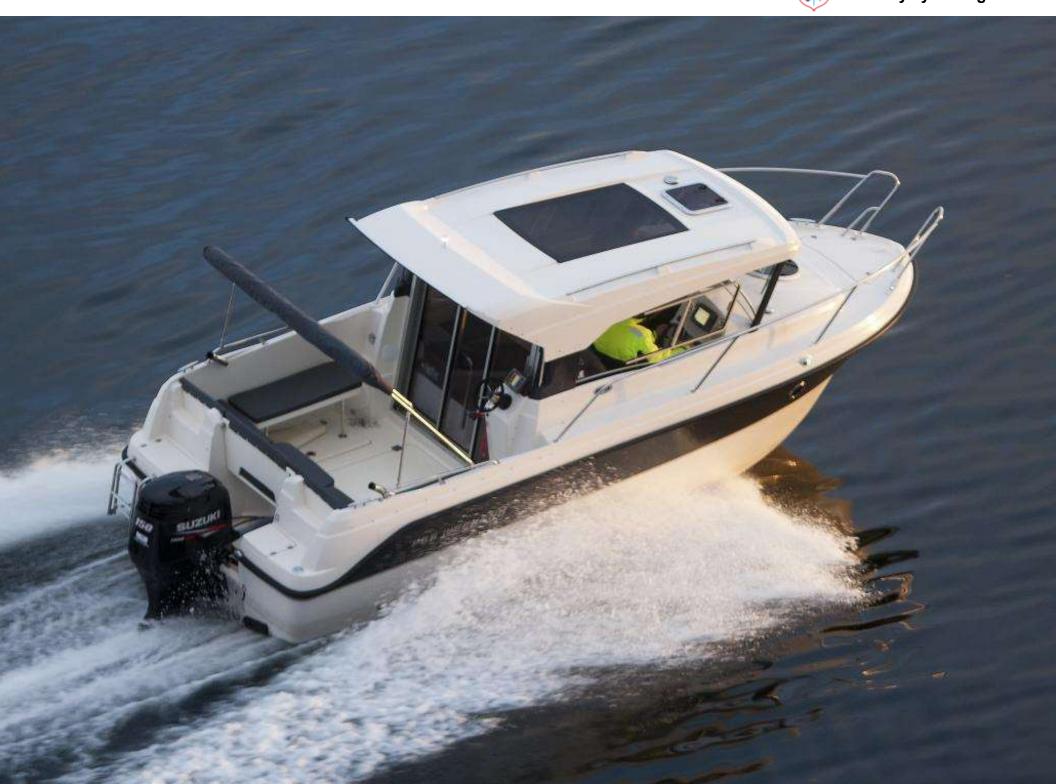

# 660 WEEKEND

The Parker 660 Weekend is ideal for a family who want to spend a weekend on the water combined with a spot of fishing. Based on the same hull as the 660 Pilothouse, the Parker 660 Weekend has inherited the same sea-keeping qualities. Its 'V'-shaped hull gives you the comfort to cruise in all reasonable weather conditions and to arrive safely and quickly into the harbour. sleep four people.