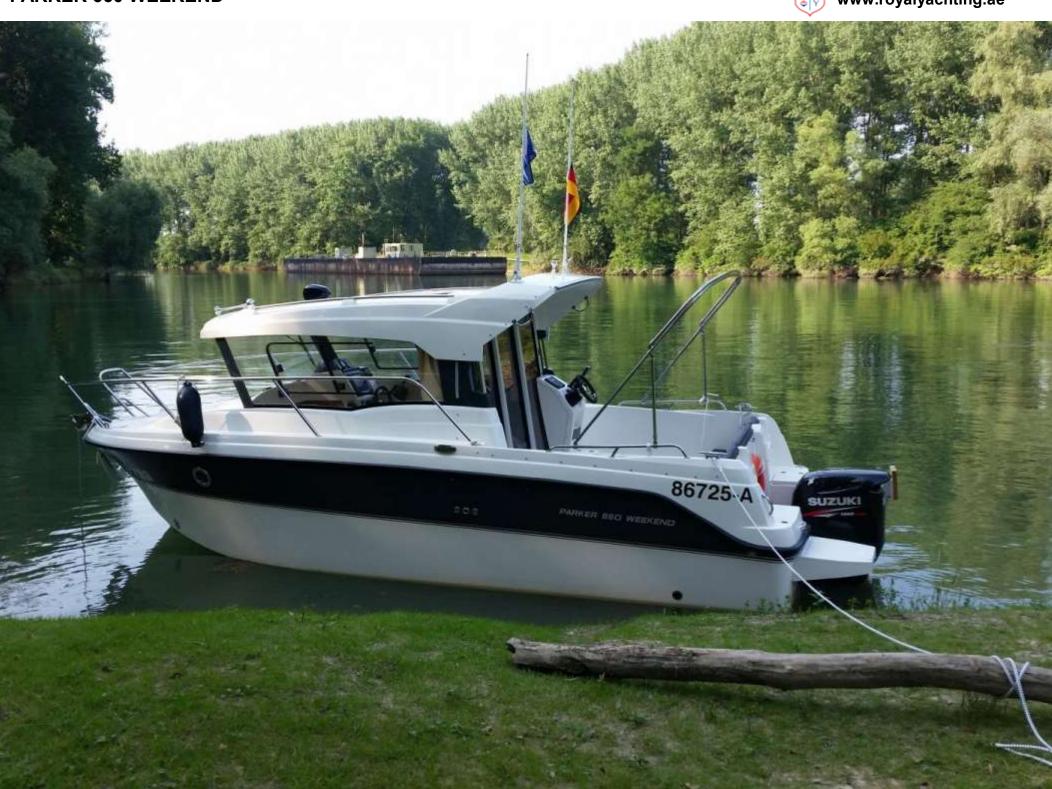

# 660 WEEKEND

The Parker 660 Weekend is ideal for a family who want to spend a weekend on the water combined with a spot of fishing. Based on the same hull as the 660 Pilothouse, the Parker 660 Weekend has inherited the same sea-keeping qualities. Its 'V'-shaped hull gives you the comfort to cruise in all reasonable weather conditions and to arrive safely and quickly into the harbour. sleep four people.