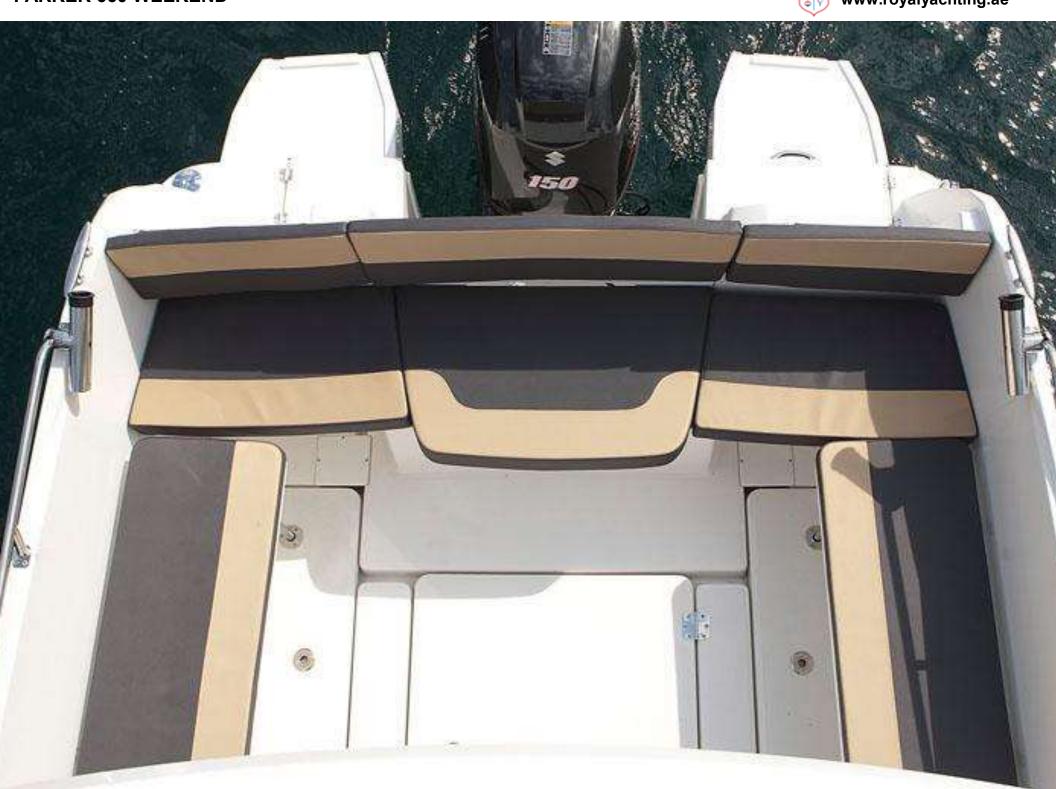

# 660 WEEKEND

The Parker 660 Weekend is ideal for a family who want to spend a weekend on the water combined with a spot of fishing. Based on the same hull as the 660 Pilothouse, the Parker 660 Weekend has inherited the same sea-keeping qualities. Its 'V'-shaped hull gives you the comfort to cruise in all reasonable weather conditions and to arrive safely and quickly into the harbour. sleep four people.