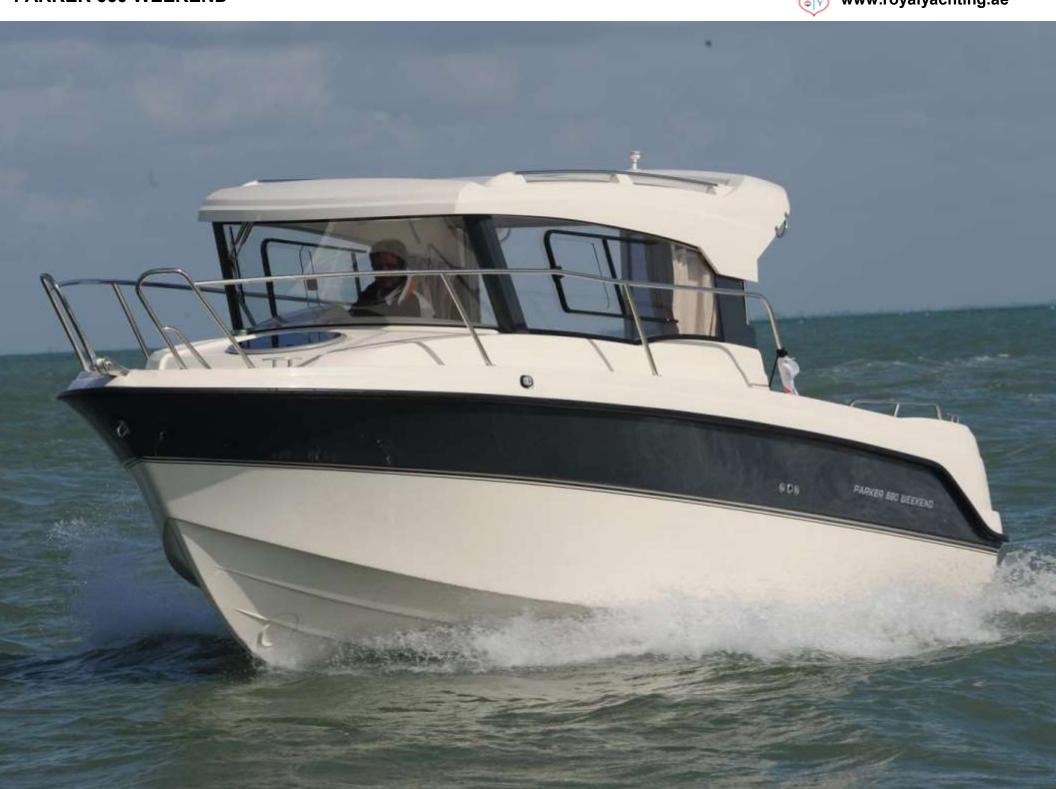

# 660 WEEKEND

The Parker 660 Weekend is ideal for a family who want to spend a weekend on the water combined with a spot of fishing. Based on the same hull as the 660 Pilothouse, the Parker 660 Weekend has inherited the same sea-keeping qualities. Its 'V'-shaped hull gives you the comfort to cruise in all reasonable weather conditions and to arrive safely and quickly into the harbour. sleep four people.