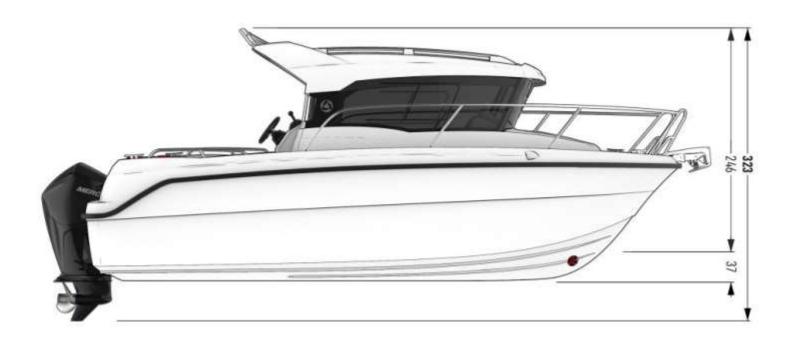

### TECHNICAL DATA

| Length Overall L.O.A   | 6.60 m  |
|------------------------|---------|
| Beam Overall           | 2.50 m  |
| Draught without engine | 360 mm  |
| Weight without engine  | 1600 kg |
| Fuel tank capacity     | 140 L   |
| Water capacity         | 40 Lopt |
| Crew                   | 5/7     |
| CE-Classification      | B/C     |
| Maximum engine         | 150 HP  |