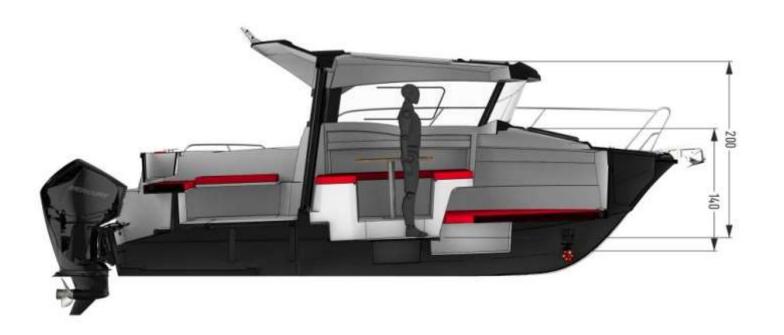

# 660 WEEKEND

The Parker 660 Weekend is ideal for a family who want to spend a weekend on the water combined with a spot of fishing. Based on the same hull as the 660 Pilothouse, the Parker 660 Weekend has inherited the same sea-keeping qualities. Its 'V'-shaped hull gives you the comfort to cruise in all reasonable weather conditions and to arrive safely and quickly into the harbour. sleep four people.