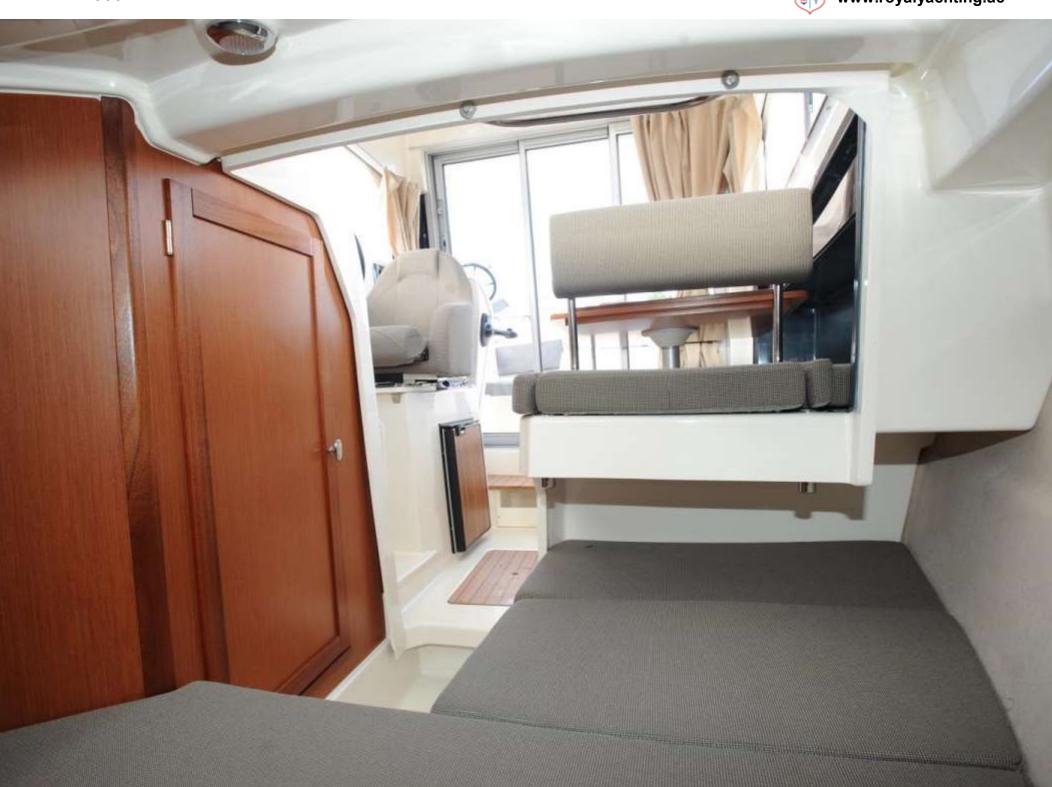

# 660 WEEKEND

The Parker 660 Weekend is ideal for a family who want to spend a weekend on the water combined with a spot of fishing. Based on the same hull as the 660 Pilothouse, the Parker 660 Weekend has inherited the same sea-keeping qualities. Its 'V'-shaped hull gives you the comfort to cruise in all reasonable weather conditions and to arrive safely and quickly into the harbour. sleep four people.