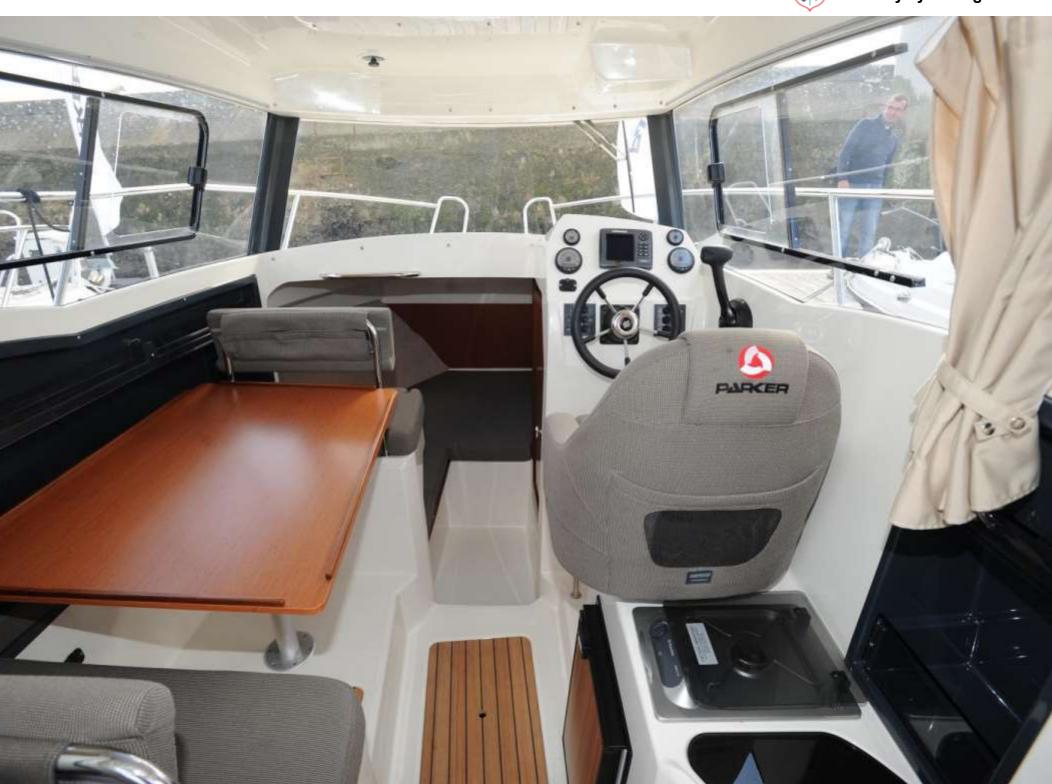

# 660 WEEKEND

The Parker 660 Weekend is ideal for a family who want to spend a weekend on the water combined with a spot of fishing. Based on the same hull as the 660 Pilothouse, the Parker 660 Weekend has inherited the same sea-keeping qualities. Its 'V'-shaped hull gives you the comfort to cruise in all reasonable weather conditions and to arrive safely and quickly into the harbour. sleep four people.