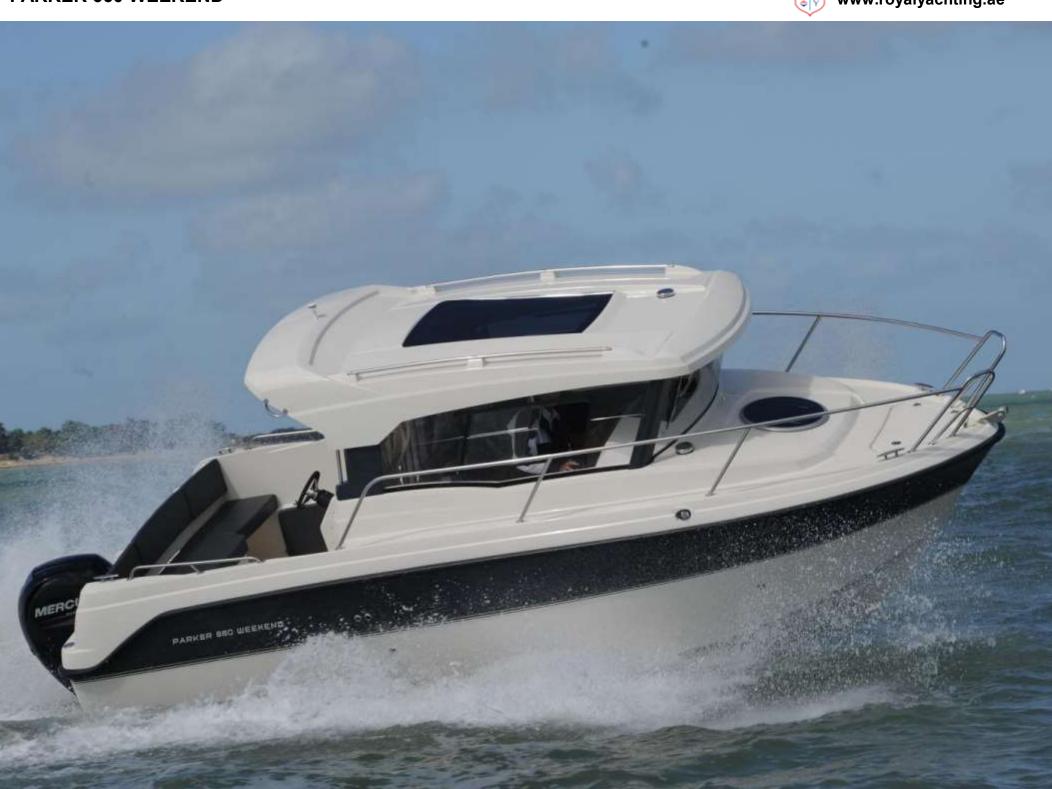

# 660 WEEKEND

The Parker 660 Weekend is ideal for a family who want to spend a weekend on the water combined with a spot of fishing. Based on the same hull as the 660 Pilothouse, the Parker 660 Weekend has inherited the same sea-keeping qualities. Its 'V'-shaped hull gives you the comfort to cruise in all reasonable weather conditions and to arrive safely and quickly into the harbour. sleep four people.