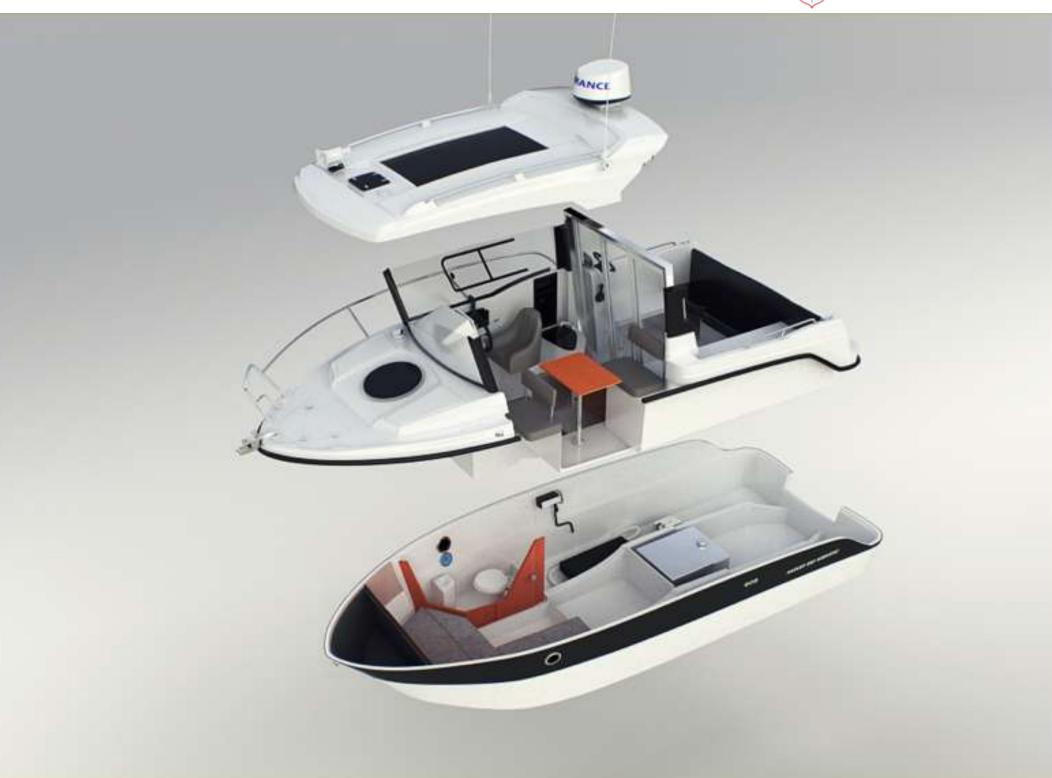

# 660 WEEKEND

The Parker 660 Weekend is ideal for a family who want to spend a weekend on the water combined with a spot of fishing. Based on the same hull as the 660 Pilothouse, the Parker 660 Weekend has inherited the same sea-keeping qualities. Its 'V'-shaped hull gives you the comfort to cruise in all reasonable weather conditions and to arrive safely and quickly into the harbour. sleep four people.

### TECHNICAL DATA

| Length Overall L.O.A   | 6.60 m  |
|------------------------|---------|
| Beam Overall           | 2.50 m  |
| Draught without engine | 360 mm  |
| Weight without engine  | 1600 kg |
| Fuel tank capacity     | 140 L   |
| Water capacity         | 40 Lopt |
| Crew                   | 5/7     |
| CE-Classification      | B/C     |
| Maximum engine         | 150 HP  |