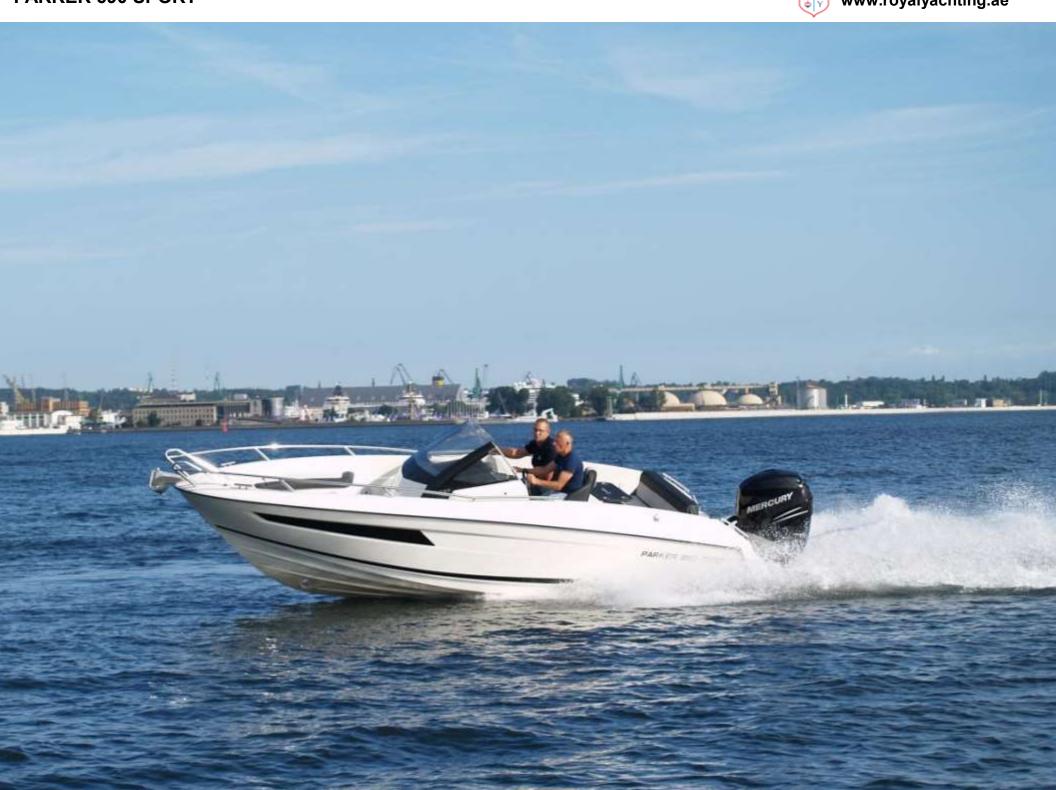

## **PARKER 690 SPORT**

## **BRAND NEW YACHT**

690 SPORT

This Parker 690 Sport comes equipped with a Mercury150 XL Efi engine. With a large bow sundeck and a large bathtub, it is a perfect boat to go sailing with family and friends. The pilot and co-pilot seats are rotatable, as well as the aft sofa, which can be moved very easily.