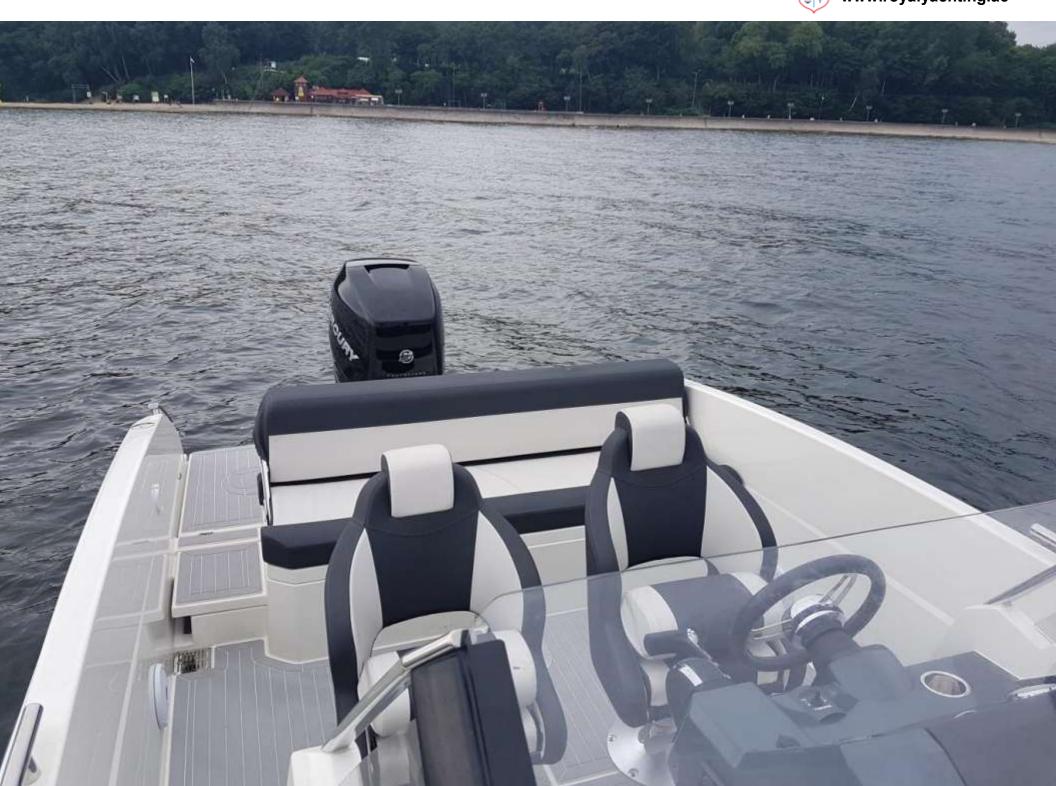

## **BRAND NEW YACHT**

690 SPORT

This Parker 690 Sport comes equipped with a Mercury150 XL Efi engine. With a large bow sundeck and a large bathtub, it is a perfect boat to go sailing with family and friends. The pilot and co-pilot seats are rotatable, as well as the aft sofa, which can be moved very easily.