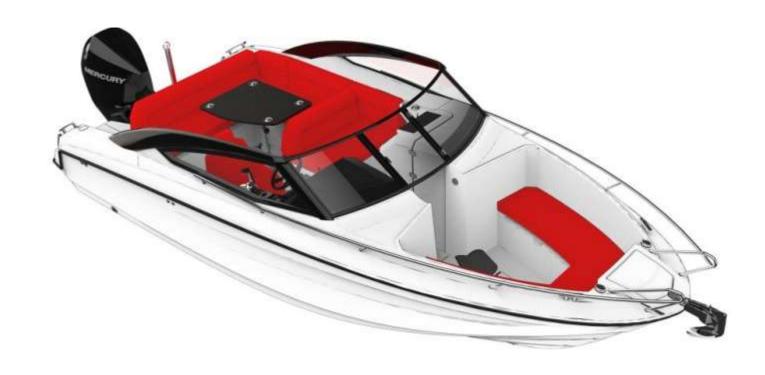

## **BRAND NEW YACHT**

690 SPORT

This Parker 690 Sport comes equipped with a Mercury150 XL Efi engine. With a large bow sundeck and a large bathtub, it is a perfect boat to go sailing with family and friends. The pilot and co-pilot seats are rotatable, as well as the aft sofa, which can be moved very easily.