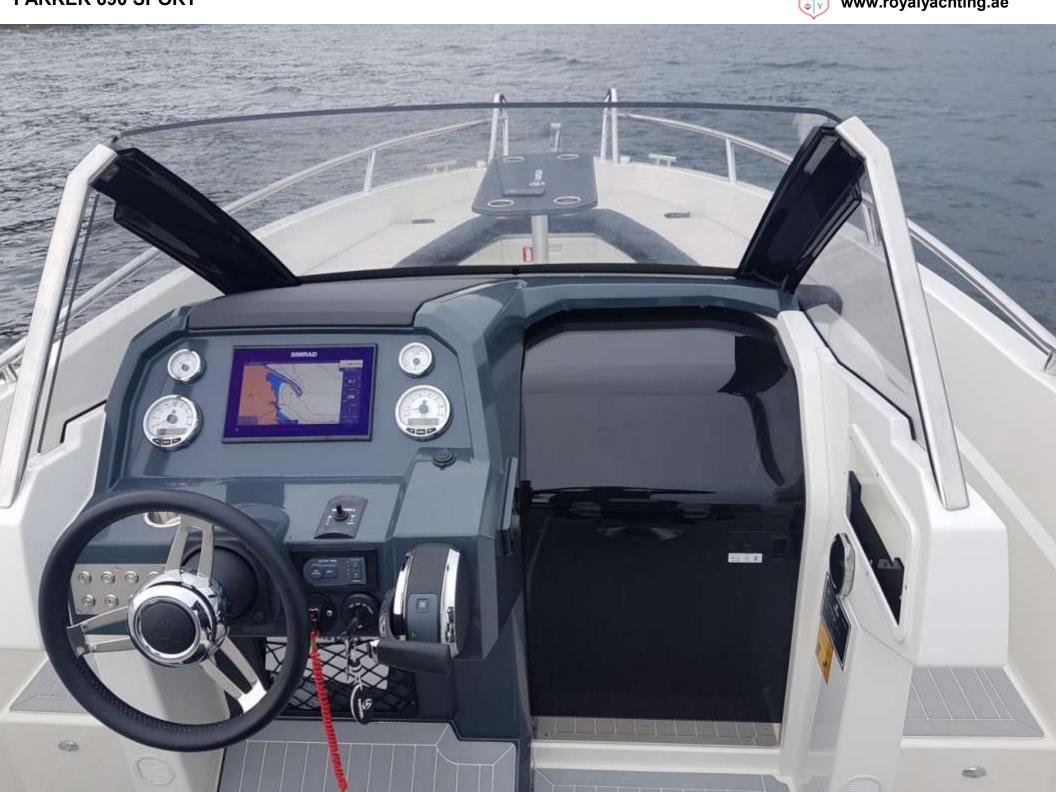

## **BRAND NEW YACHT**

690 SPORT

This Parker 690 Sport comes equipped with a Mercury150 XL Efi engine. With a large bow sundeck and a large bathtub, it is a perfect boat to go sailing with family and friends. The pilot and co-pilot seats are rotatable, as well as the aft sofa, which can be moved very easily.