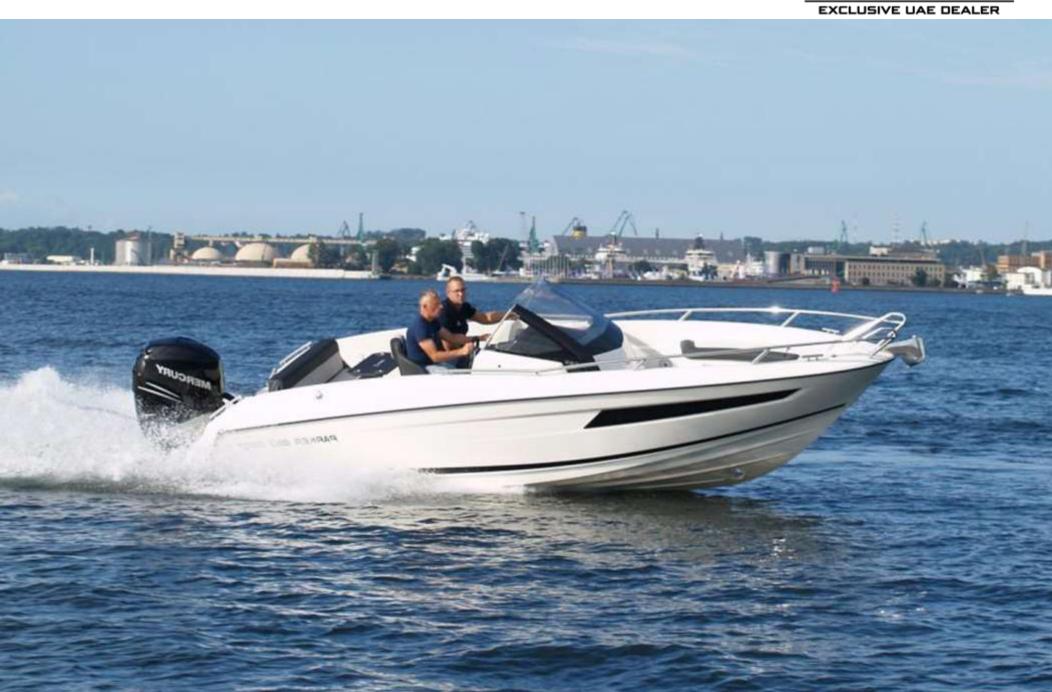

## **PARKER 690 SPORT**

## **BRAND NEW YACHT**

690 SPORT

This Parker 690 Sport comes equipped with a Mercury150 XL Efi engine. With a large bow sundeck and a large bathtub, it is a perfect boat to go sailing with family and friends. The pilot and co-pilot seats are rotatable, as well as the aft sofa, which can be moved very easily.