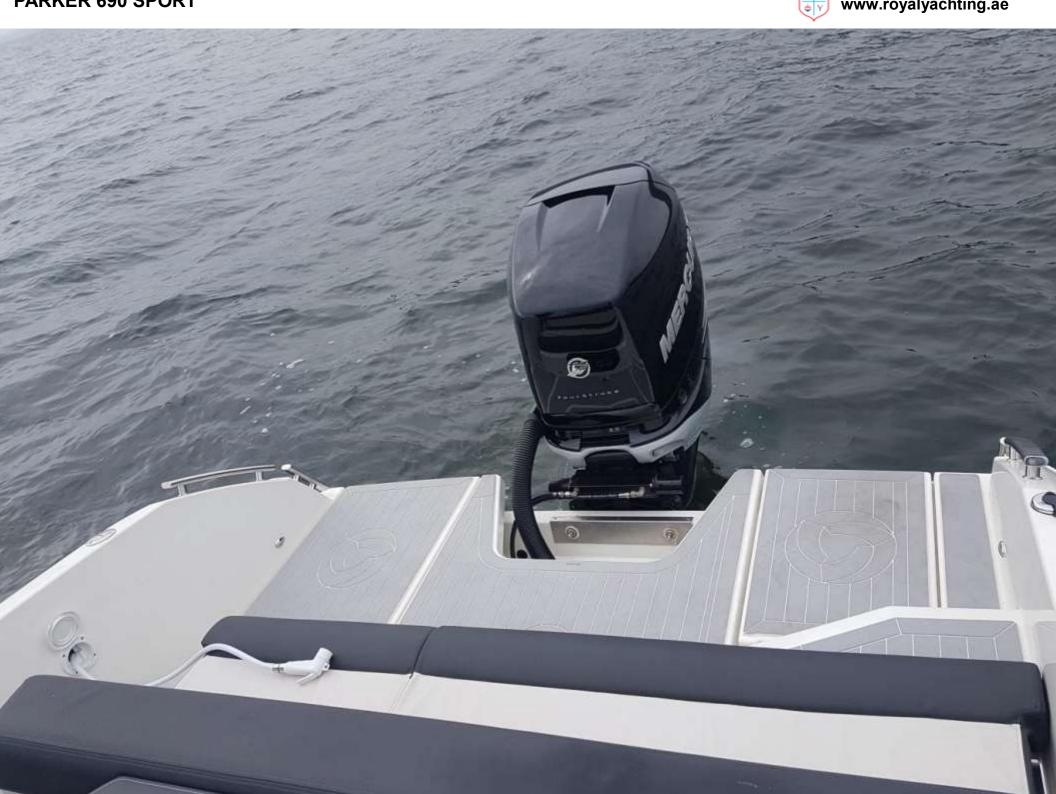

## **BRAND NEW YACHT**

690 SPORT

This Parker 690 Sport comes equipped with a Mercury150 XL Efi engine. With a large bow sundeck and a large bathtub, it is a perfect boat to go sailing with family and friends. The pilot and co-pilot seats are rotatable, as well as the aft sofa, which can be moved very easily.