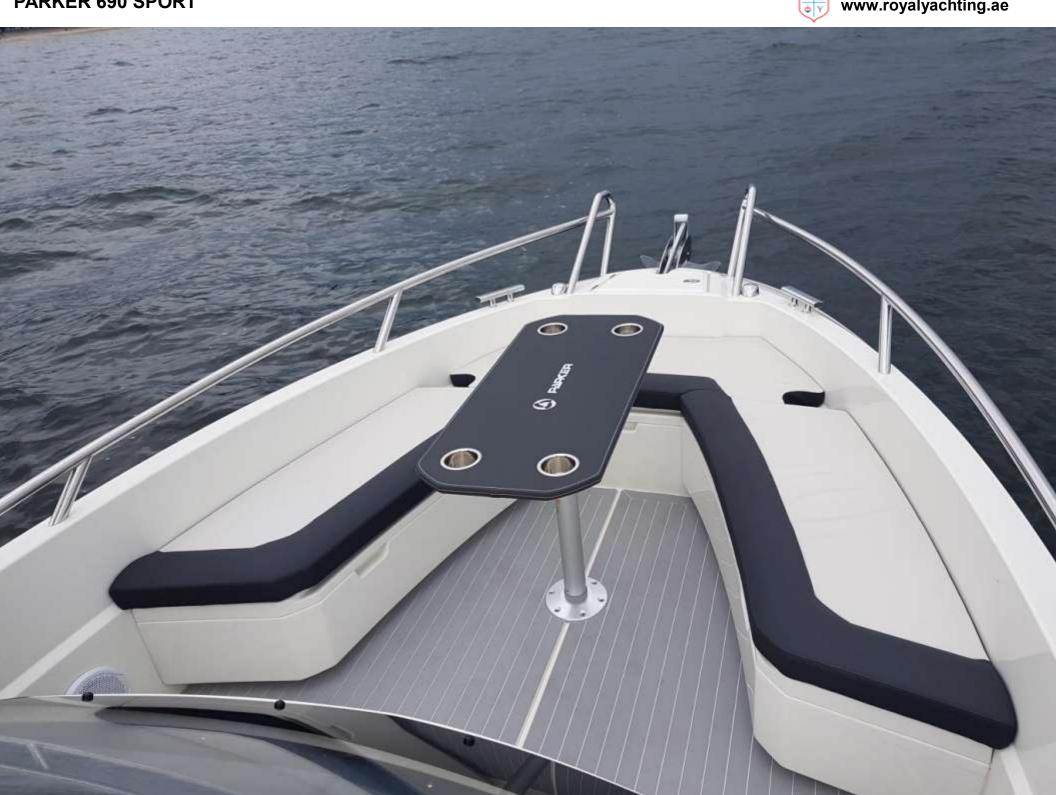

## **BRAND NEW YACHT**

690 SPORT

This Parker 690 Sport comes equipped with a Mercury150 XL Efi engine. With a large bow sundeck and a large bathtub, it is a perfect boat to go sailing with family and friends. The pilot and co-pilot seats are rotatable, as well as the aft sofa, which can be moved very easily.