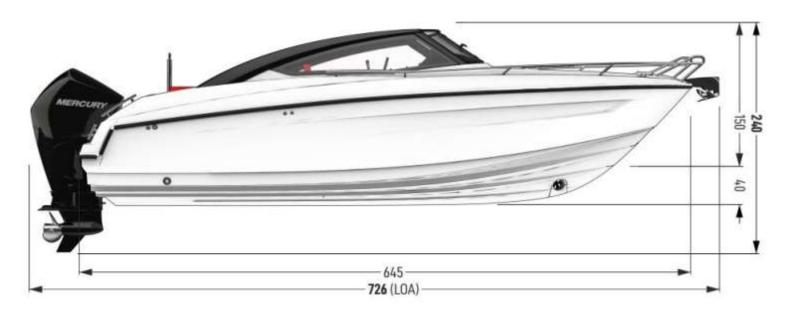

## TECHNICAL DATA

| Beam Overall 2.45 m           |
|-------------------------------|
|                               |
| Draught without engine 0.40 m |
| Weight without engine 1300 kg |
| Fuel tank capacity 220 L      |
| Water capacity 40 L           |
| Crew 7                        |
| CE-Classification C           |
| Maximum engine 250 HP         |