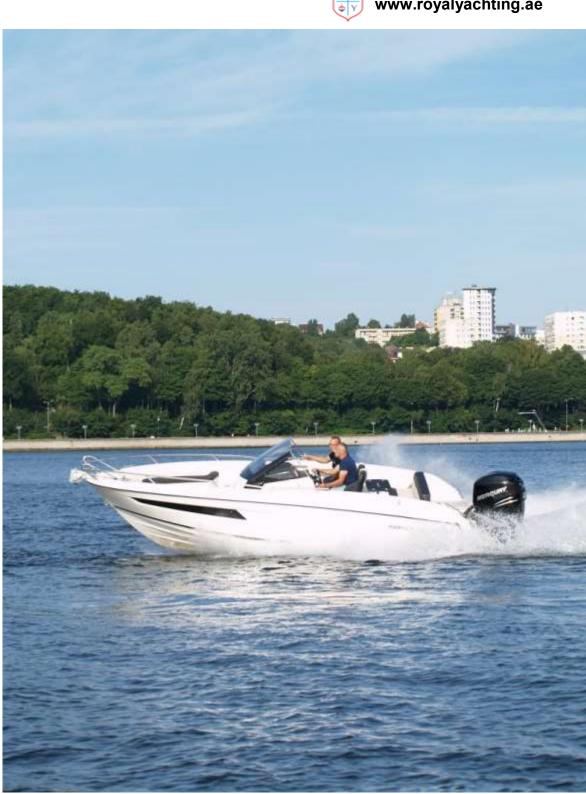

## **PARKER 690 SPORT**

## **BRAND NEW YACHT**

690 SPORT

This Parker 690 Sport comes equipped with a Mercury150 XL Efi engine. With a large bow sundeck and a large bathtub, it is a perfect boat to go sailing with family and friends. The pilot and co-pilot seats are rotatable, as well as the aft sofa, which can be moved very easily.