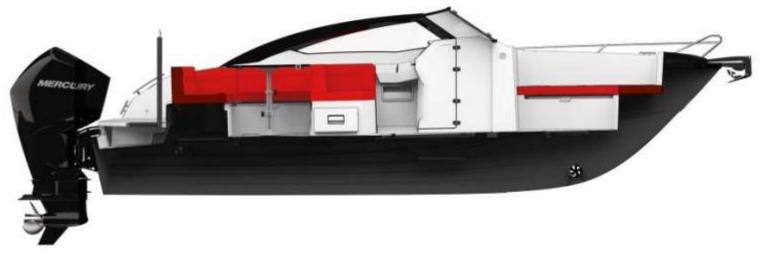

## **BRAND NEW YACHT**

690 SPORT

This Parker 690 Sport comes equipped with a Mercury150 XL Efi engine. With a large bow sundeck and a large bathtub, it is a perfect boat to go sailing with family and friends. The pilot and co-pilot seats are rotatable, as well as the aft sofa, which can be moved very easily.