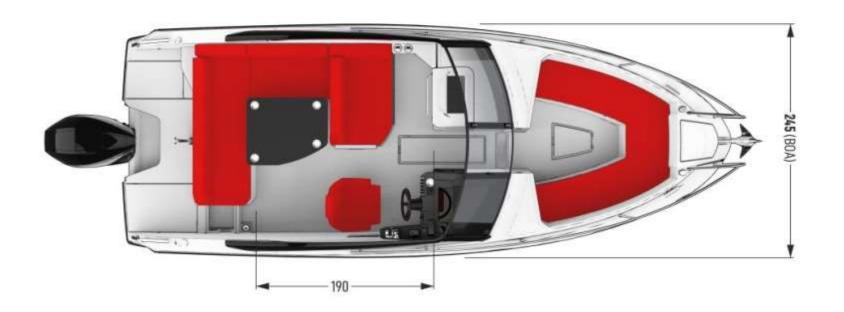

## TECHNICAL DATA

| Beam Overall 2.45 m           |
|-------------------------------|
|                               |
| Draught without engine 0.40 m |
| Weight without engine 1300 kg |
| Fuel tank capacity 220 L      |
| Water capacity 40 L           |
| Crew 7                        |
| CE-Classification C           |
| Maximum engine 250 HP         |