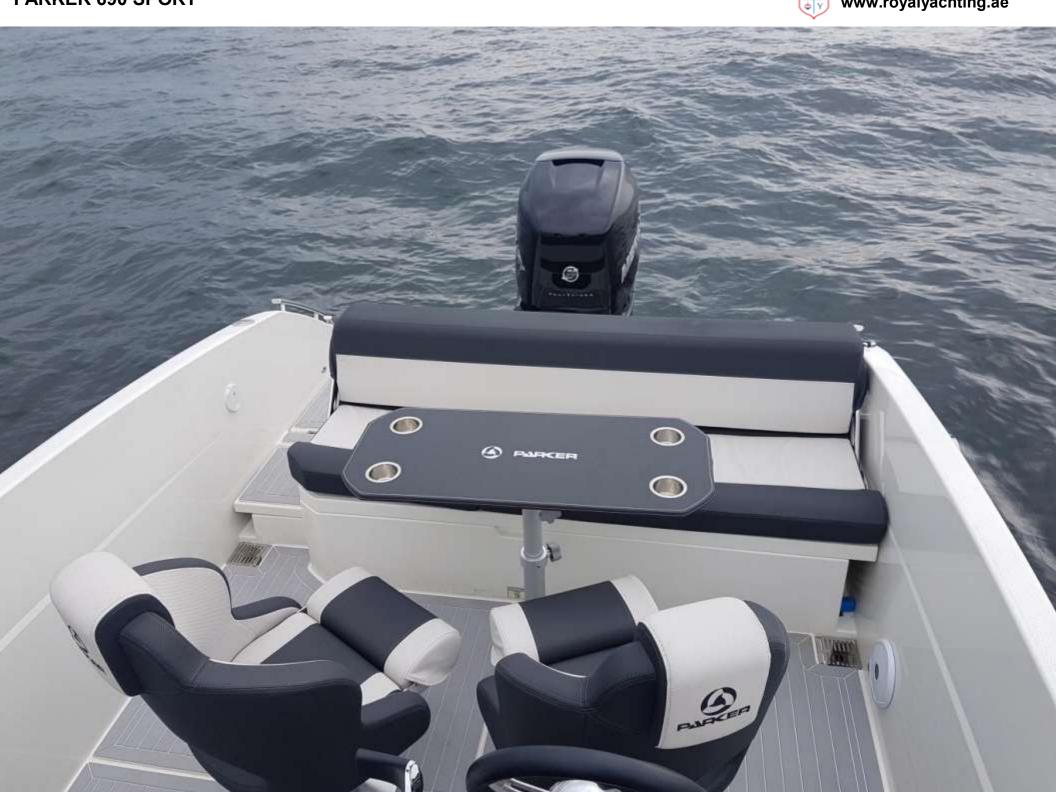

## **BRAND NEW YACHT**

690 SPORT

This Parker 690 Sport comes equipped with a Mercury150 XL Efi engine. With a large bow sundeck and a large bathtub, it is a perfect boat to go sailing with family and friends. The pilot and co-pilot seats are rotatable, as well as the aft sofa, which can be moved very easily.