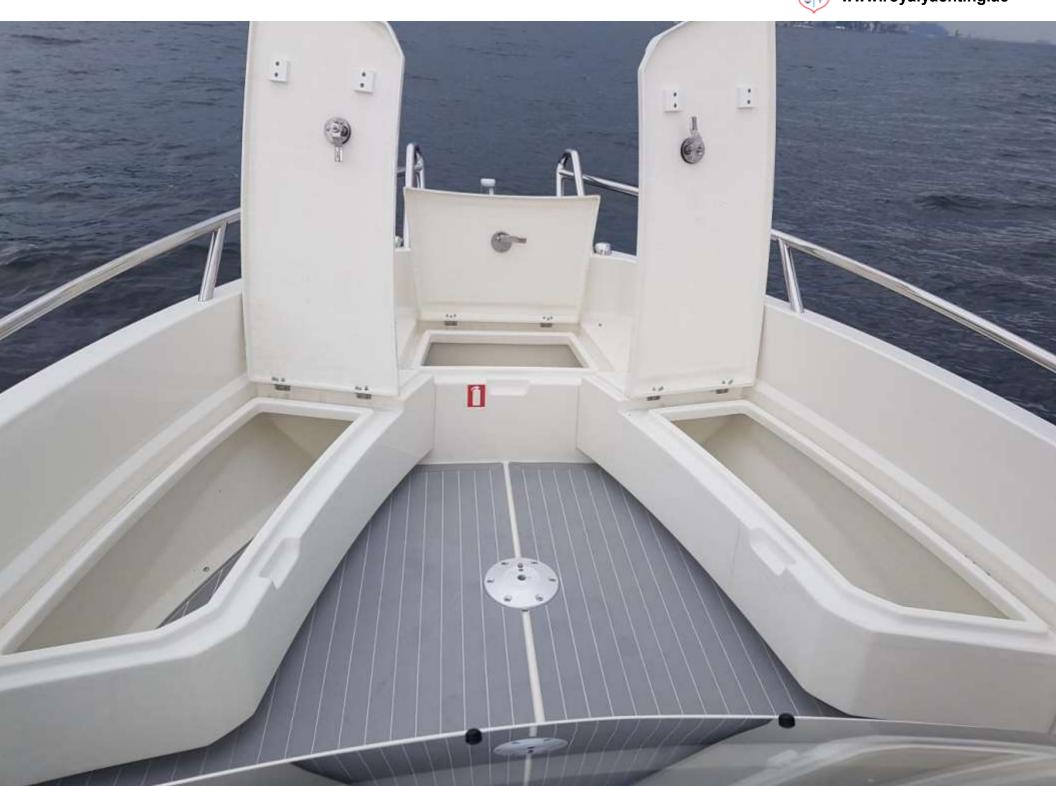

## **BRAND NEW YACHT**

690 SPORT

This Parker 690 Sport comes equipped with a Mercury150 XL Efi engine. With a large bow sundeck and a large bathtub, it is a perfect boat to go sailing with family and friends. The pilot and co-pilot seats are rotatable, as well as the aft sofa, which can be moved very easily.