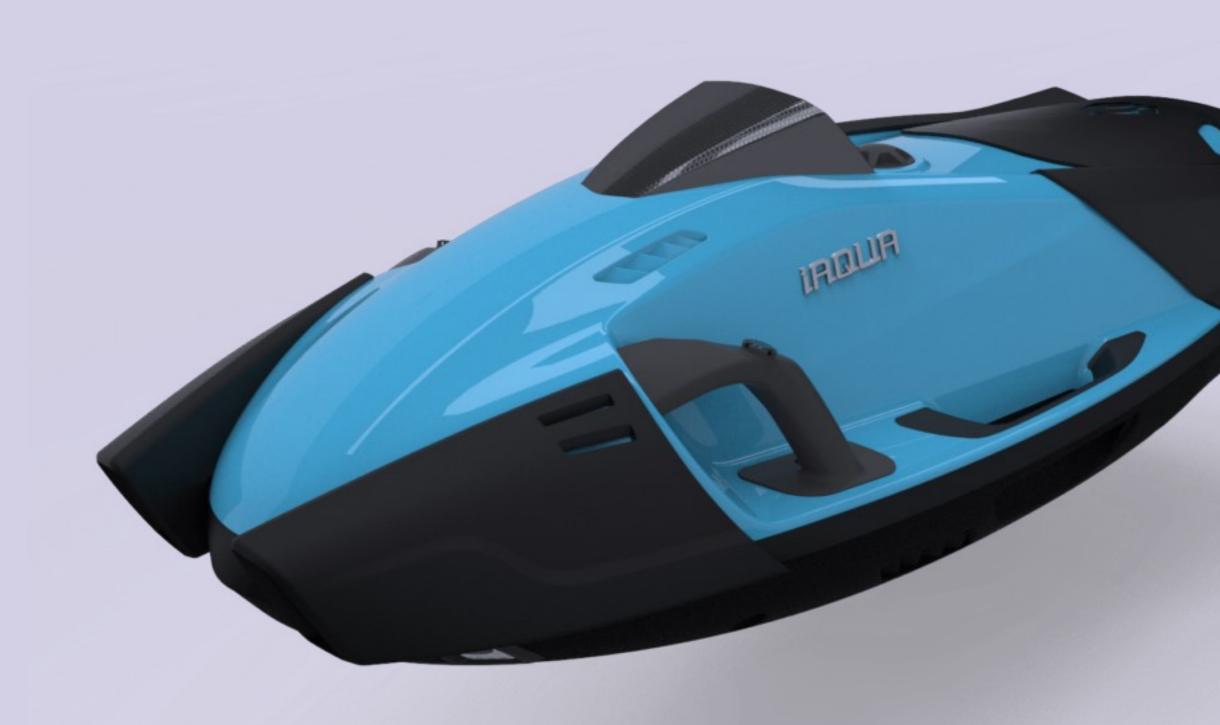

The **iAQUA SeaDart MAX+**, as its name suggests is a maxed out iAQUA SeaDart. Capable of 21 km/h, diving to 30 meters and running flat out for 80 minutes. Using Samsung cells has allowed us to get way more power than the LG cells in the FUN. The iAQUA SeaDart MAX+ comes fitted with a set of 1700 lumen LED sub-lights and also features T -3000 modulus carbon fibre on both the LCD and jet outlet bezels.

## SEADART MAX+

**SEADART MAX+** based on the same famous iAqua internal architecture, capable of taking you to a 30m depth at 21km/h for over 80min of exploration.

It comes fitted with a set of 1700 lumen LED Sub-lights and our Shark-guard technology.

Max+ also features T-3000 modulus carbon-fibre cowlings for the display and jet outlet, which helps reduce the weight and enhance the aesthetics.