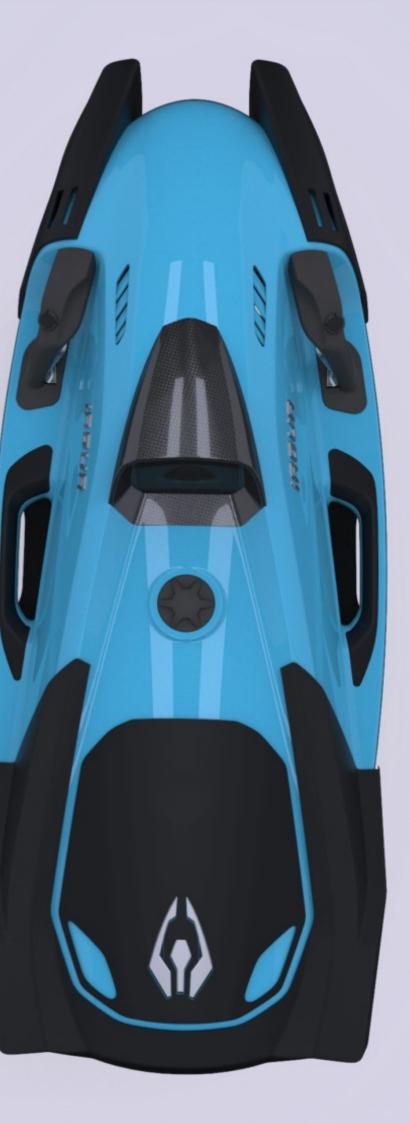

The **iAQUA SeaDart MAX+**, as its name suggests is a maxed out iAQUA SeaDart. Capable of 21 km/h, diving to 30 meters and running flat out for 80 minutes. Using Samsung cells has allowed us to get way more power than the LG cells in the FUN. The iAQUA SeaDart MAX+ comes fitted with a set of 1700 lumen LED sub-lights and also features T -3000 modulus carbon fibre on both the LCD and jet outlet bezels.

## SEADART MAX+

**SEADART MAX+** based on the same famous iAqua internal architecture, capable of taking you to a 30m depth at 21km/h for over 80min of exploration.

It comes fitted with a set of 1700 lumen LED Sub-lights and our Shark-guard technology.

Max+ also features T-3000 modulus carbon-fibre cowlings for the display and jet outlet, which helps reduce the weight and enhance the aesthetics.