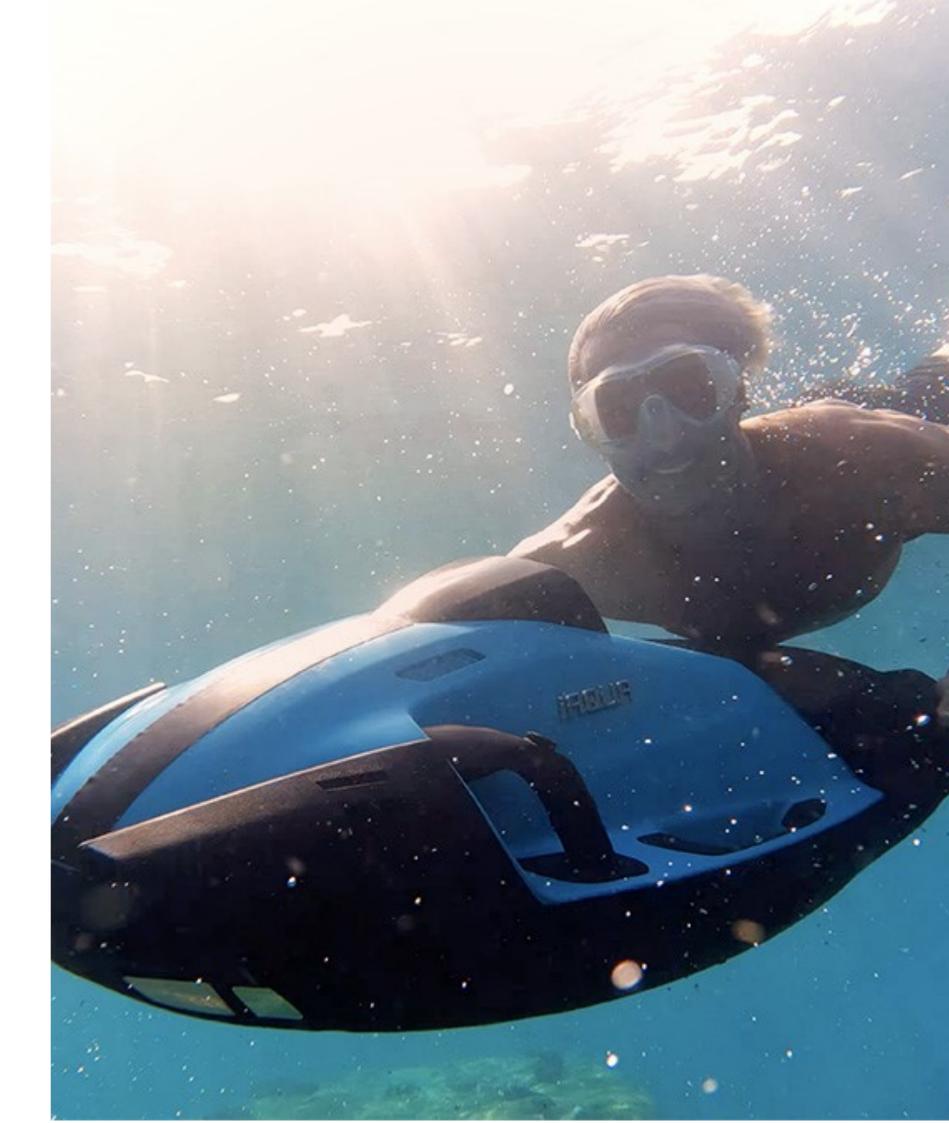

The **iAQUA SeaDart MAX+**, as its name suggests is a maxed out iAQUA SeaDart. Capable of 21 km/h, diving to 30 meters and running flat out for 80 minutes. Using Samsung cells has allowed us to get way more power than the LG cells in the FUN. The iAQUA SeaDart MAX+ comes fitted with a set of 1700 lumen LED sub-lights and also features T -3000 modulus carbon fibre on both the LCD and jet outlet bezels.

## SEADART MAX+

**SEADART MAX+** based on the same famous iAqua internal architecture, capable of taking you to a 30m depth at 21km/h for over 80min of exploration.

It comes fitted with a set of 1700 lumen LED Sub-lights and our Shark-guard technology.