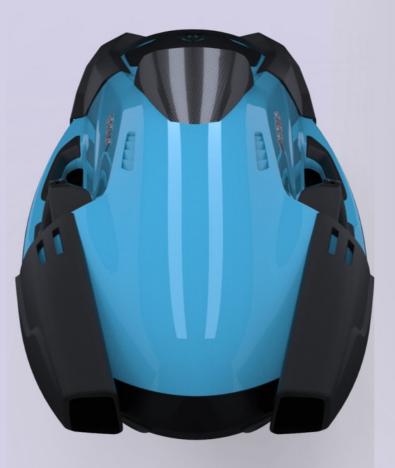

The **iAQUA SeaDart MAX+**, as its name suggests is a maxed out iAQUA SeaDart. Capable of 21 km/h, diving to 30 meters and running flat out for 80 minutes. Using Samsung cells has allowed us to get way more power than the LG cells in the FUN. The iAQUA SeaDart MAX+ comes fitted with a set of 1700 lumen LED sub-lights and also features T -3000 modulus carbon fibre on both the LCD and jet outlet bezels.

## SEADART MAX+

**SEADART MAX+** based on the same famous iAqua internal architecture, capable of taking you to a 30m depth at 21km/h for over 80min of exploration.

It comes fitted with a set of 1700 lumen LED Sub-lights and our Shark-guard technology.

Max+ also features T-3000 modulus carbon-fibre cowlings for the display and jet outlet, which helps reduce the weight and enhance the aesthetics.