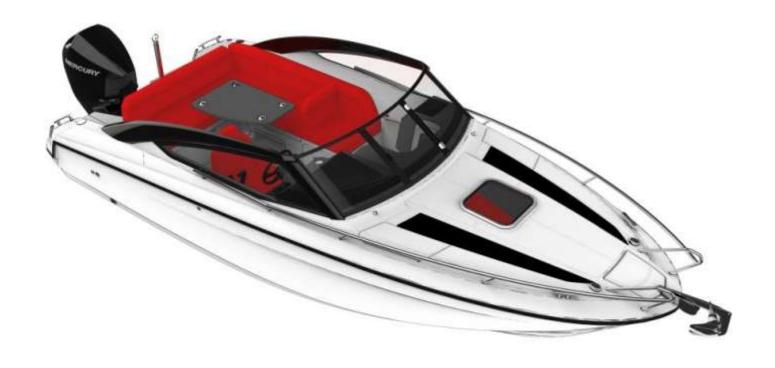

# 630 DAY CRUISER

Built with stunning features, the Parker 630 Day Cruiser is an excellent first boat for those who require a boat with excellent handling and a comfortable ride. Designed with a remarkable amount of stylish and accessorized deck space and safe bathing platforms, the Parker 630 Day Cruiser has an amazing capacity of crewing up to 7 people providing adequate storage with front cabin accommodation and features for you and your family to use on those unforgettable day trips.