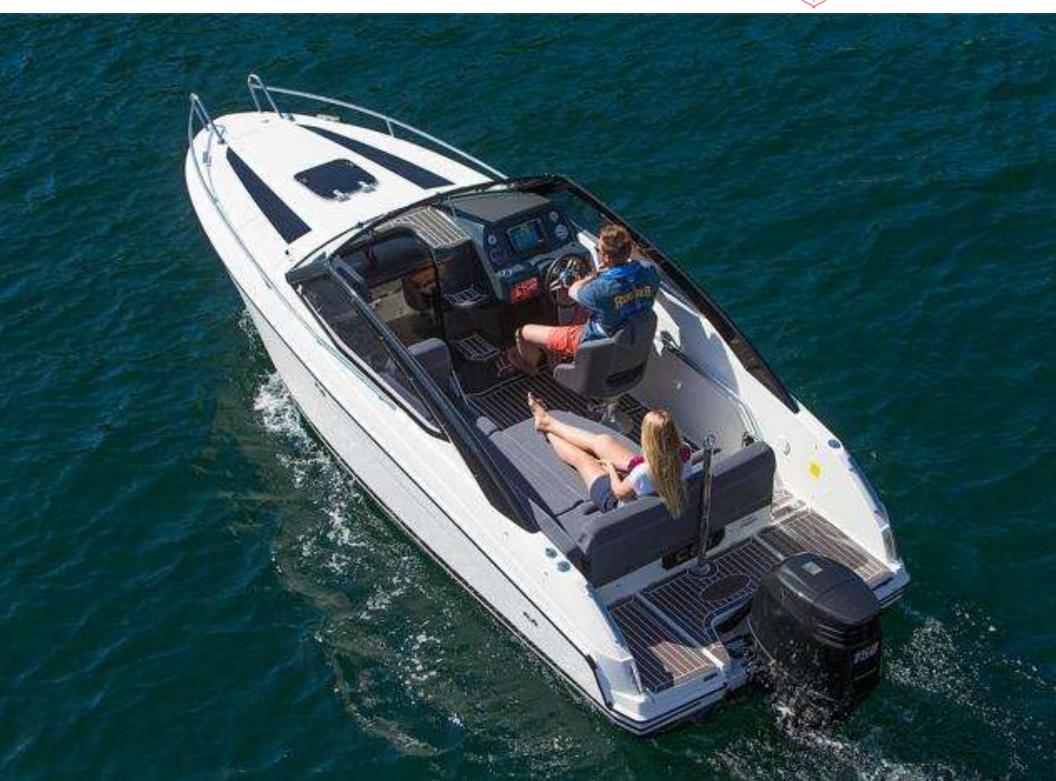

# 630 DAY CRUISER

Built with stunning features, the Parker 630 Day Cruiser is an excellent first boat for those who require a boat with excellent handling and a comfortable ride. Designed with a remarkable amount of stylish and accessorized deck space and safe bathing platforms, the Parker 630 Day Cruiser has an amazing capacity of crewing up to 7 people providing adequate storage with front cabin accommodation and features for you and your family to use on those unforgettable day trips.