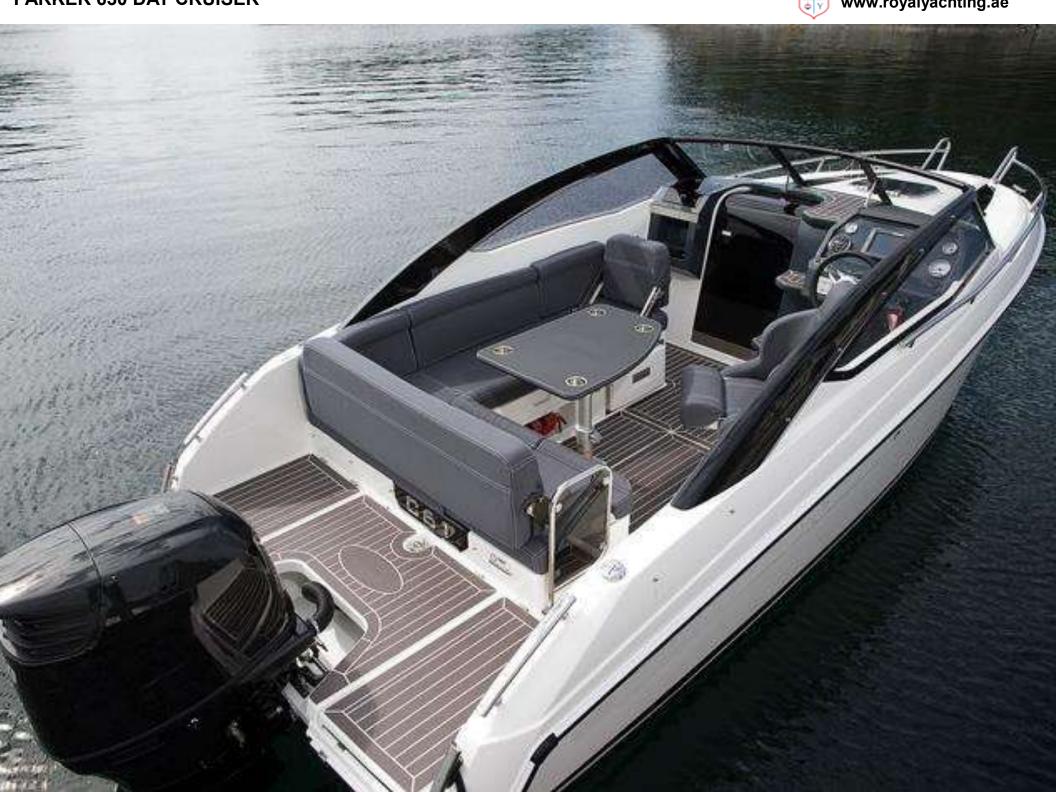

# 630 DAY CRUISER

Built with stunning features, the Parker 630 Day Cruiser is an excellent first boat for those who require a boat with excellent handling and a comfortable ride. Designed with a remarkable amount of stylish and accessorized deck space and safe bathing platforms, the Parker 630 Day Cruiser has an amazing capacity of crewing up to 7 people providing adequate storage with front cabin accommodation and features for you and your family to use on those unforgettable day trips.