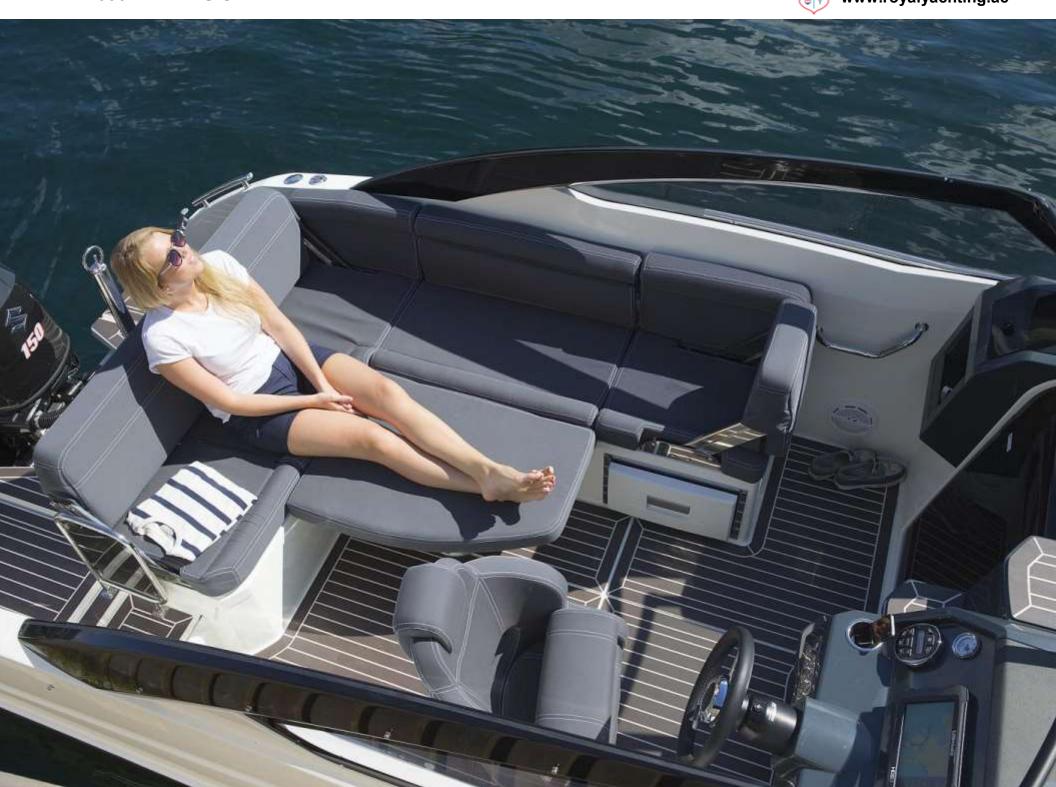

# 630 DAY CRUISER

Built with stunning features, the Parker 630 Day Cruiser is an excellent first boat for those who require a boat with excellent handling and a comfortable ride. Designed with a remarkable amount of stylish and accessorized deck space and safe bathing platforms, the Parker 630 Day Cruiser has an amazing capacity of crewing up to 7 people providing adequate storage with front cabin accommodation and features for you and your family to use on those unforgettable day trips.