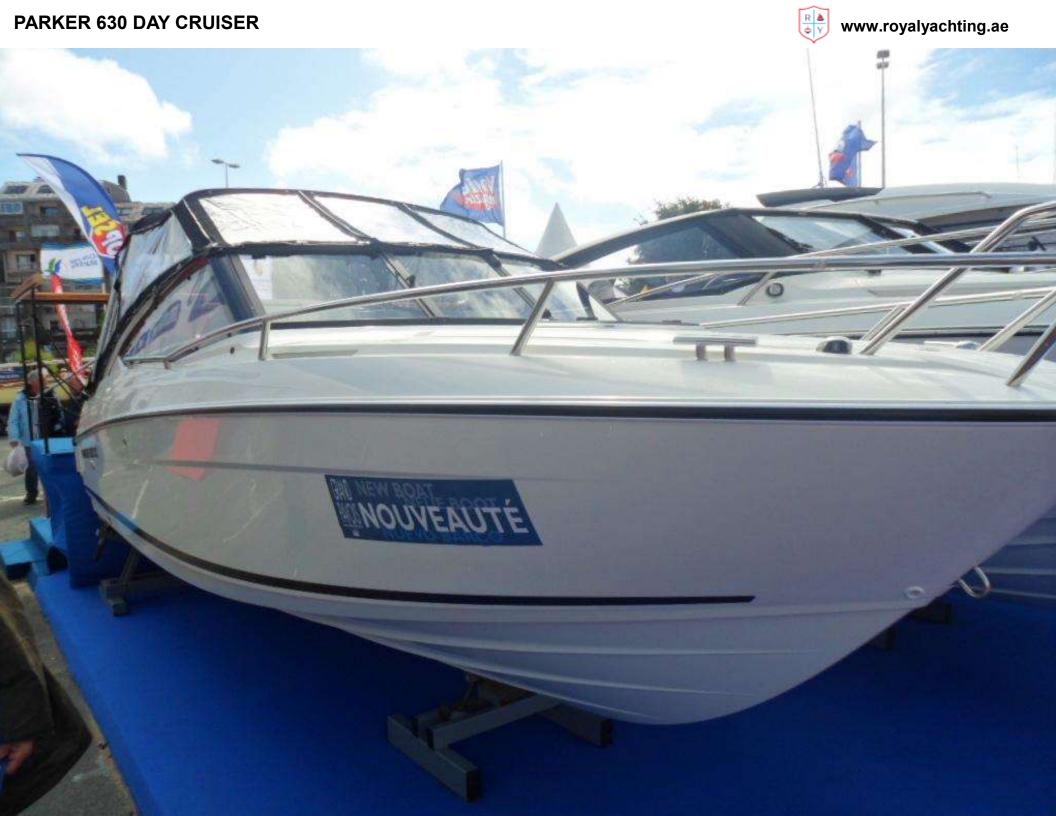

# 630 DAY CRUISER

Built with stunning features, the Parker 630 Day Cruiser is an excellent first boat for those who require a boat with excellent handling and a comfortable ride. Designed with a remarkable amount of stylish and accessorized deck space and safe bathing platforms, the Parker 630 Day Cruiser has an amazing capacity of crewing up to 7 people providing adequate storage with front cabin accommodation and features for you and your family to use on those unforgettable day trips.