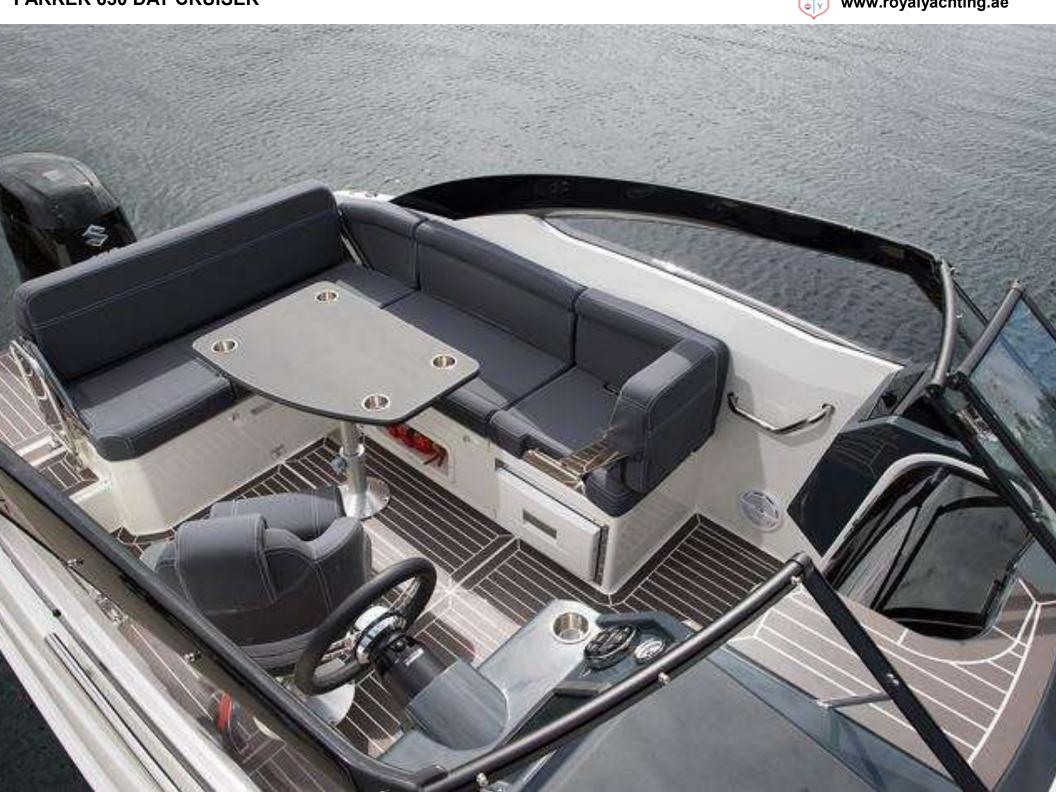

# 630 DAY CRUISER

Built with stunning features, the Parker 630 Day Cruiser is an excellent first boat for those who require a boat with excellent handling and a comfortable ride. Designed with a remarkable amount of stylish and accessorized deck space and safe bathing platforms, the Parker 630 Day Cruiser has an amazing capacity of crewing up to 7 people providing adequate storage with front cabin accommodation and features for you and your family to use on those unforgettable day trips.