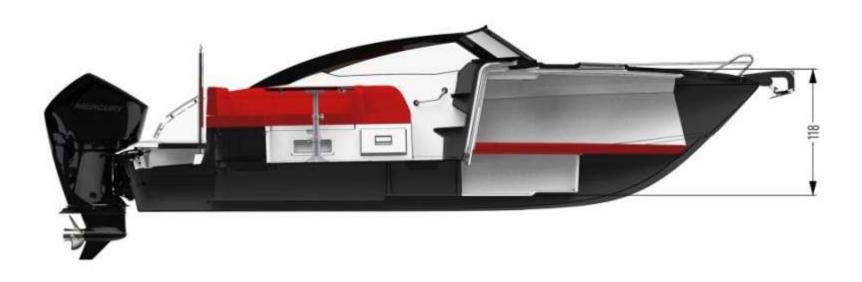

## TECHNICAL DATA

| Length Overall L.O.A   | 6.05 m  |
|------------------------|---------|
| Beam Overall           | 2.25 m  |
| Draught without engine | 0.31 m  |
| Weight without engine  | 1090 kg |
| Fuel tank capacity     | 140 L   |
| Crew                   | 7       |
| CE-Classification      | С       |
| Maximum engine         | 200 HP  |