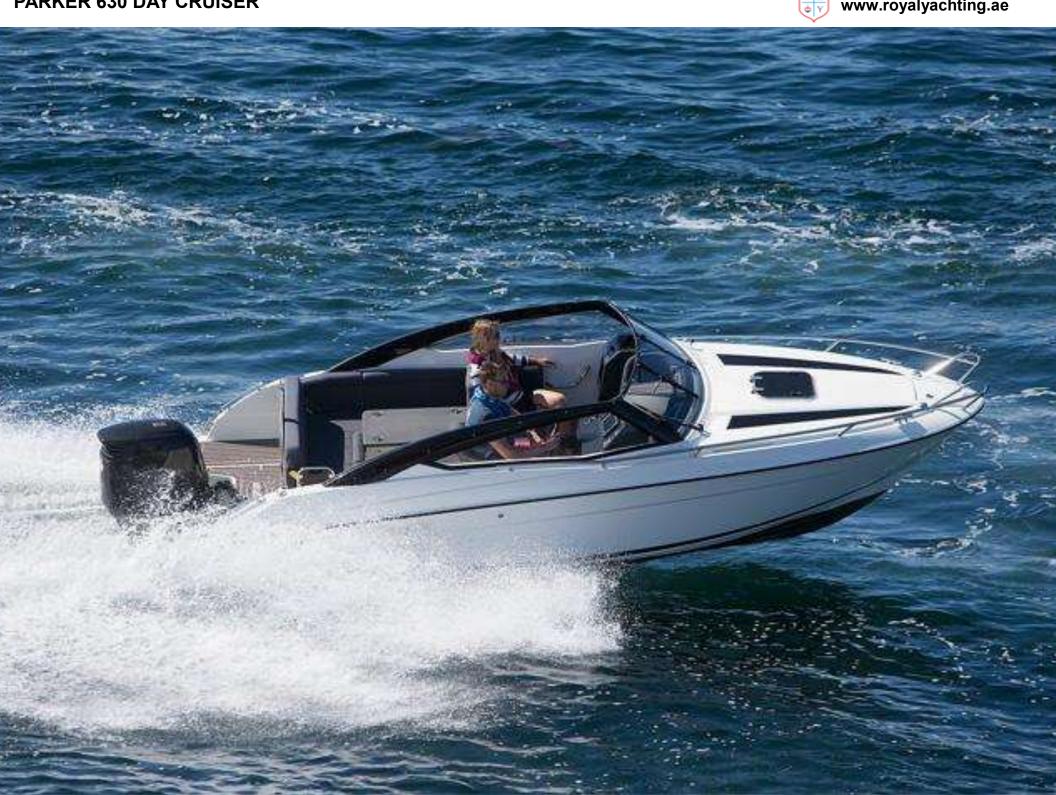

# 630 DAY CRUISER

Built with stunning features, the Parker 630 Day Cruiser is an excellent first boat for those who require a boat with excellent handling and a comfortable ride. Designed with a remarkable amount of stylish and accessorized deck space and safe bathing platforms, the Parker 630 Day Cruiser has an amazing capacity of crewing up to 7 people providing adequate storage with front cabin accommodation and features for you and your family to use on those unforgettable day trips.