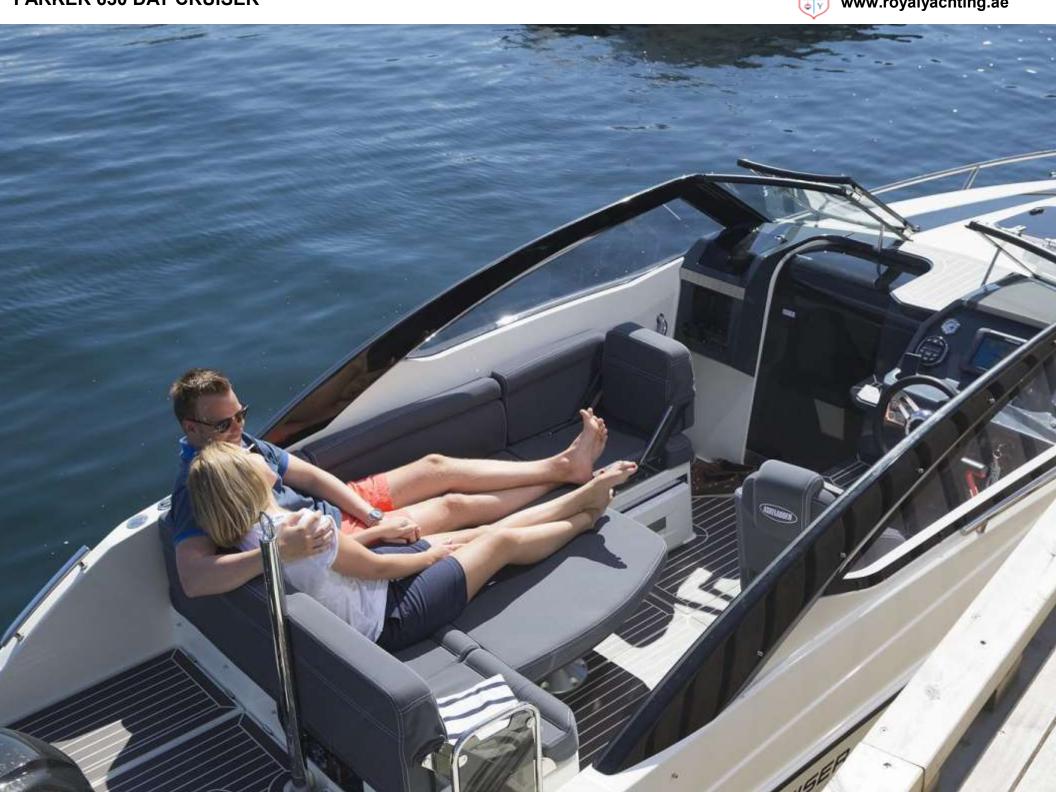

# 630 DAY CRUISER

Built with stunning features, the Parker 630 Day Cruiser is an excellent first boat for those who require a boat with excellent handling and a comfortable ride. Designed with a remarkable amount of stylish and accessorized deck space and safe bathing platforms, the Parker 630 Day Cruiser has an amazing capacity of crewing up to 7 people providing adequate storage with front cabin accommodation and features for you and your family to use on those unforgettable day trips.