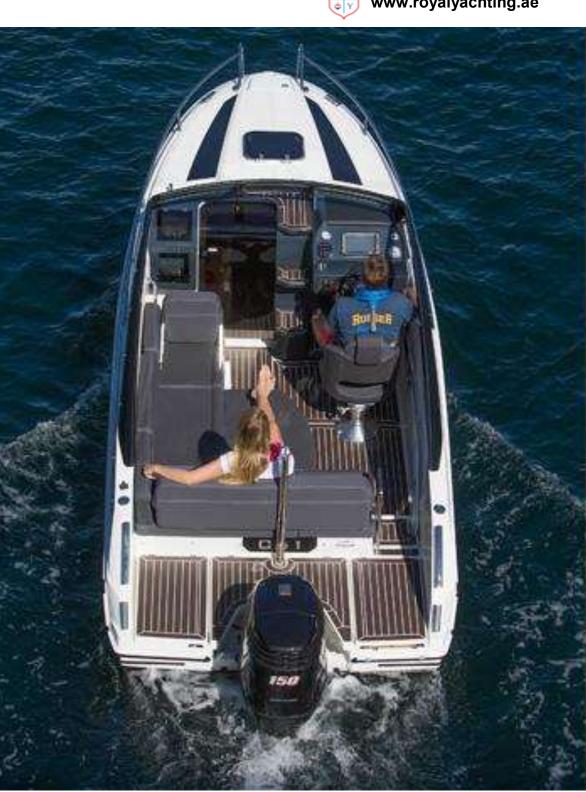

# 630 DAY CRUISER

Built with stunning features, the Parker 630 Day Cruiser is an excellent first boat for those who require a boat with excellent handling and a comfortable ride. Designed with a remarkable amount of stylish and accessorized deck space and safe bathing platforms, the Parker 630 Day Cruiser has an amazing capacity of crewing up to 7 people providing adequate storage with front cabin accommodation and features for you and your family to use on those unforgettable day trips.