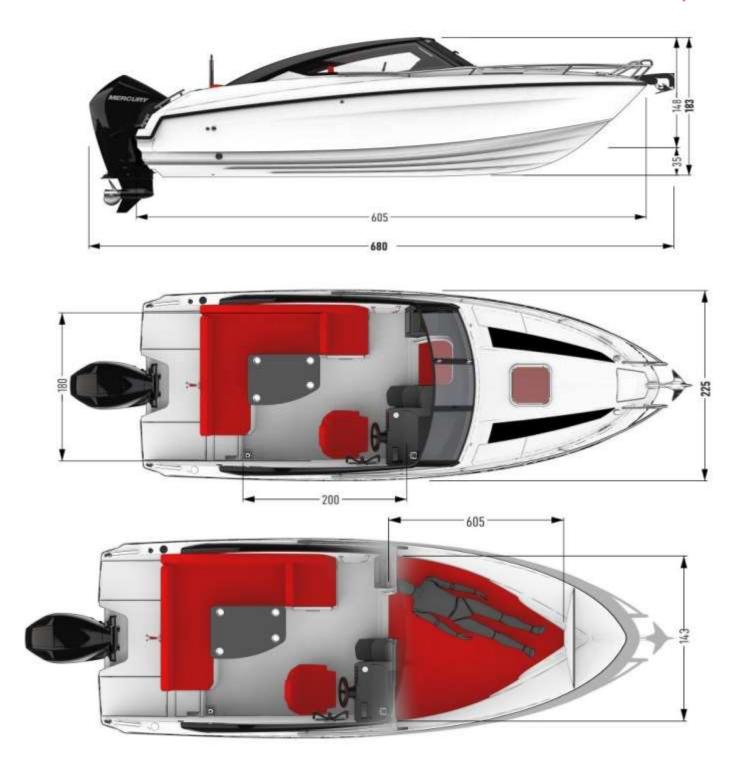

## TECHNICAL DATA

| Length Overall L.O.A   | 6.05 m  |
|------------------------|---------|
| Beam Overall           | 2.25 m  |
| Draught without engine | 0.31 m  |
| Weight without engine  | 1090 kg |
| Fuel tank capacity     | 140 L   |
| Crew                   | 7       |
| CE-Classification      | С       |
| Maximum engine         | 200 HP  |