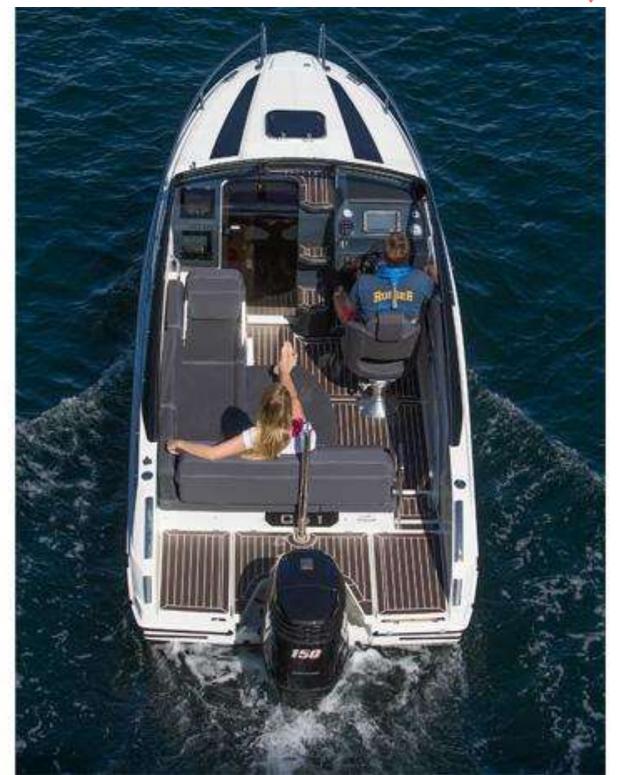

# 630 DAY CRUISER

Built with stunning features, the Parker 630 Day Cruiser is an excellent first boat for those who require a boat with excellent handling and a comfortable ride. Designed with a remarkable amount of stylish and accessorized deck space and safe bathing platforms, the Parker 630 Day Cruiser has an amazing capacity of crewing up to 7 people providing adequate storage with front cabin accommodation and features for you and your family to use on those unforgettable day trips.