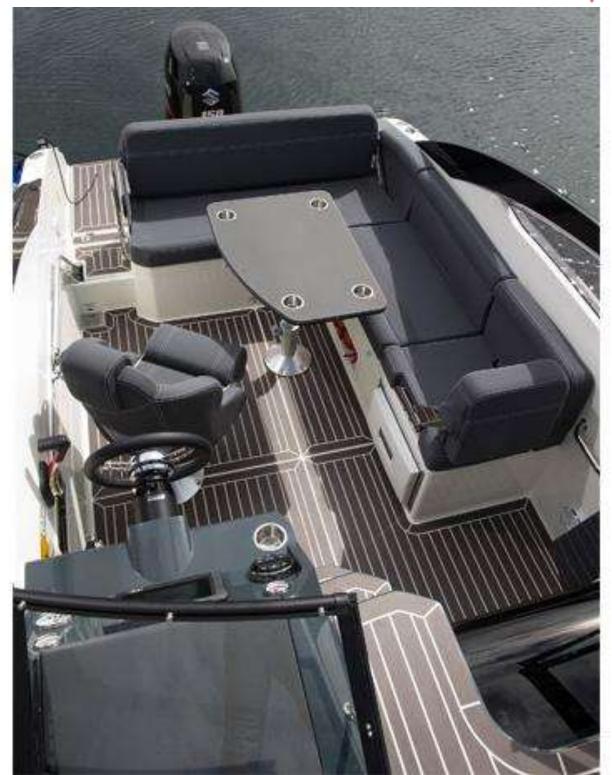

# 630 DAY CRUISER

Built with stunning features, the Parker 630 Day Cruiser is an excellent first boat for those who require a boat with excellent handling and a comfortable ride. Designed with a remarkable amount of stylish and accessorized deck space and safe bathing platforms, the Parker 630 Day Cruiser has an amazing capacity of crewing up to 7 people providing adequate storage with front cabin accommodation and features for you and your family to use on those unforgettable day trips.