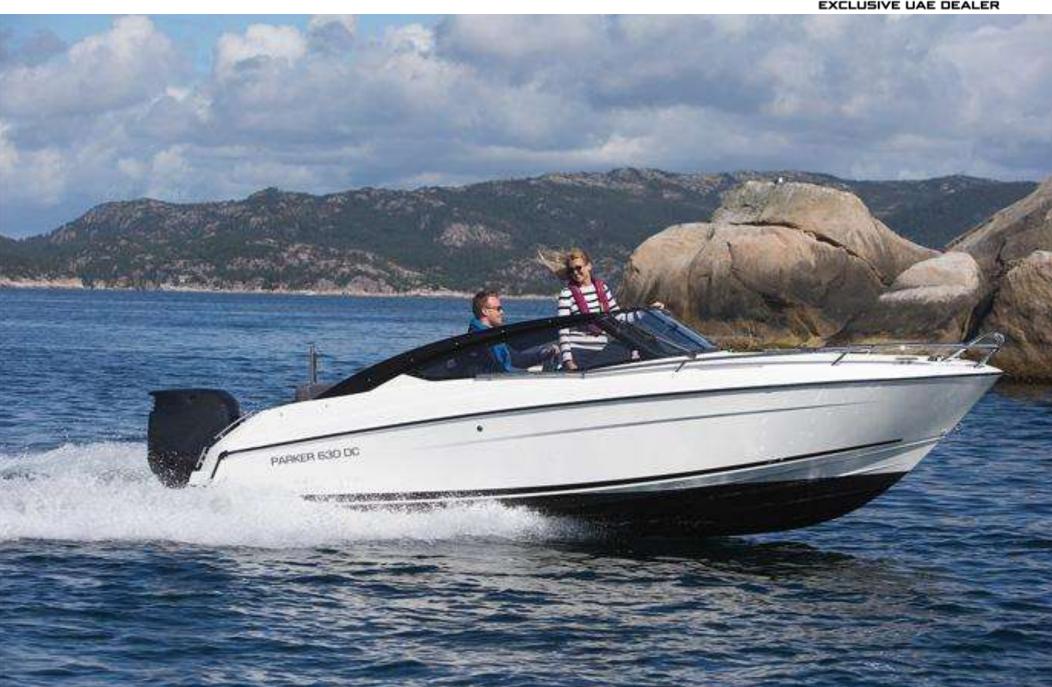

# 630 DAY CRUISER

Built with stunning features, the Parker 630 Day Cruiser is an excellent first boat for those who require a boat with excellent handling and a comfortable ride. Designed with a remarkable amount of stylish and accessorized deck space and safe bathing platforms, the Parker 630 Day Cruiser has an amazing capacity of crewing up to 7 people providing adequate storage with front cabin accommodation and features for you and your family to use on those unforgettable day trips.