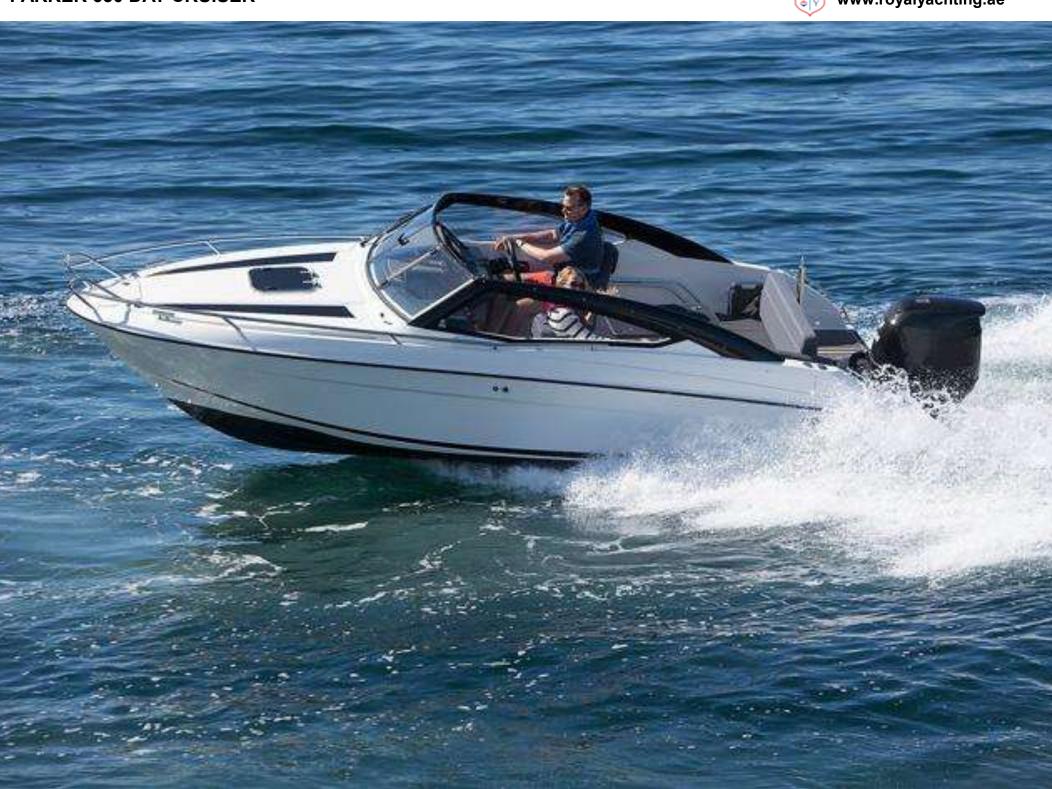

# 630 DAY CRUISER

Built with stunning features, the Parker 630 Day Cruiser is an excellent first boat for those who require a boat with excellent handling and a comfortable ride. Designed with a remarkable amount of stylish and accessorized deck space and safe bathing platforms, the Parker 630 Day Cruiser has an amazing capacity of crewing up to 7 people providing adequate storage with front cabin accommodation and features for you and your family to use on those unforgettable day trips.