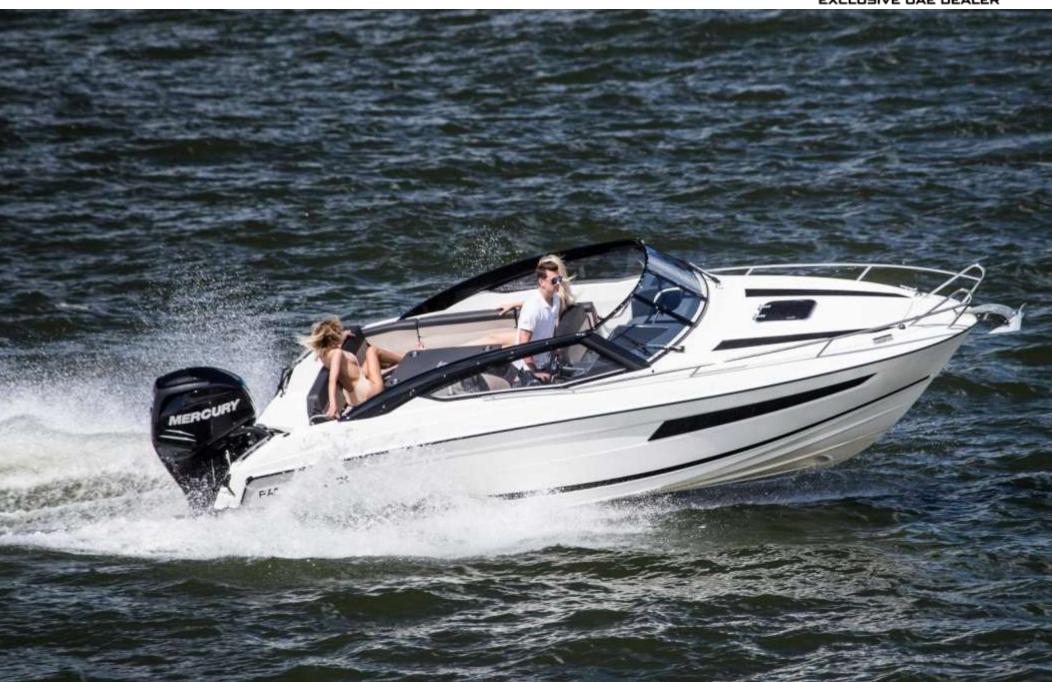

## PARKER 690 DAY CRUISER

## **BRAND NEW YACHT**

690 DAY CRUISER

Parker present a brand new model for 2016: the Parker 690 Day Cruiser. With a spacious interior and excellent performance on the water, this boat is designed to fill the gap between the Parker 630DC and the Parker 750DC.

The Parker 690 Day Cruiser boat has an open steering console, giving it an elegant and sporty feel – as befits a day cruiser which also serves as a weekender.