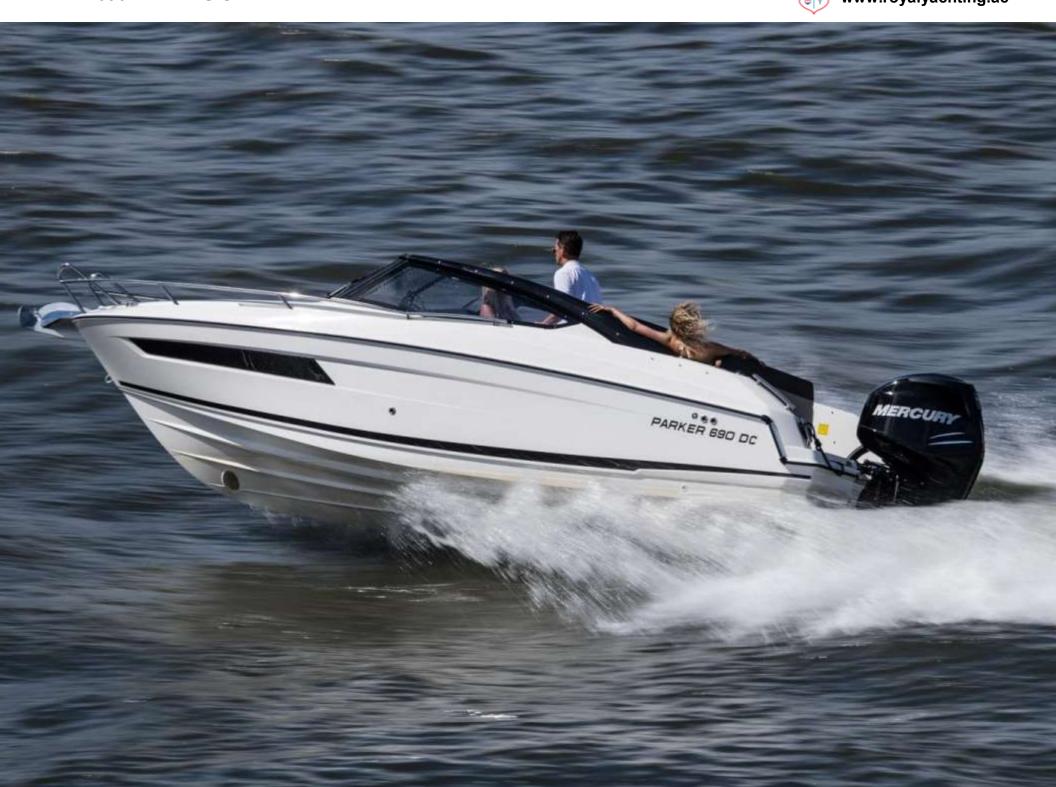

## PARKER 690 DAY CRUISER

## **BRAND NEW YACHT**

690 DAY CRUISER

Parker present a brand new model for 2016: the Parker 690 Day Cruiser. With a spacious interior and excellent performance on the water, this boat is designed to fill the gap between the Parker 630DC and the Parker 750DC.

The Parker 690 Day Cruiser boat has an open steering console, giving it an elegant and sporty feel – as befits a day cruiser which also serves as a weekender.