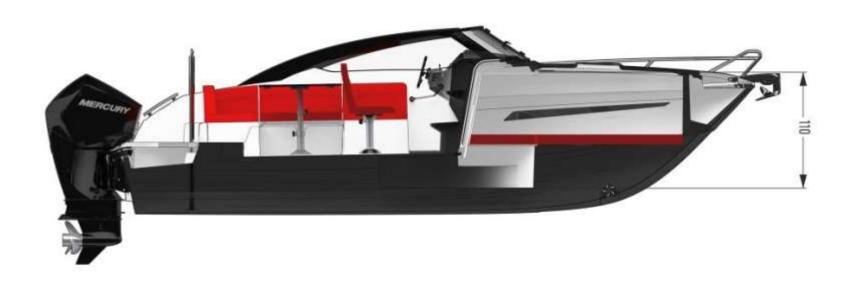

The Parker 690 Day Cruiser boat has an open steering console, giving it an elegant and sporty feel – as befits a day cruiser which also serves as a weekender.