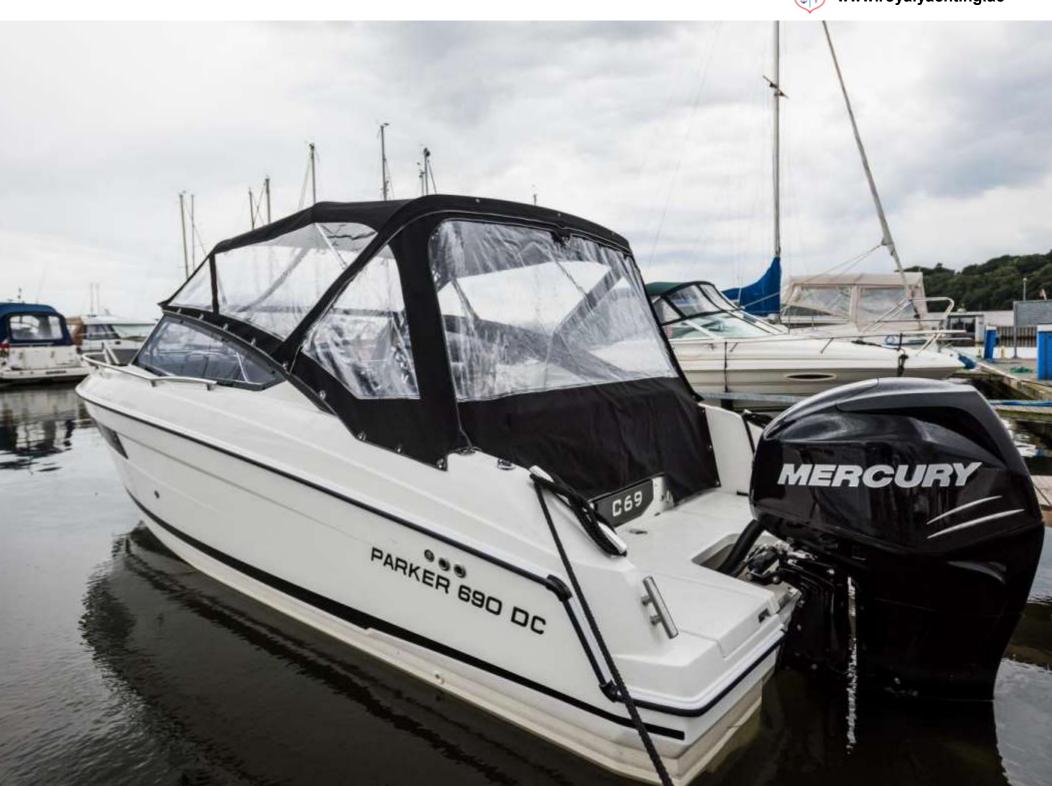

## PARKER 690 DAY CRUISER

## **BRAND NEW YACHT**

690 DAY CRUISER

Parker present a brand new model for 2016: the Parker 690 Day Cruiser. With a spacious interior and excellent performance on the water, this boat is designed to fill the gap between the Parker 630DC and the Parker 750DC.

The Parker 690 Day Cruiser boat has an open steering console, giving it an elegant and sporty feel – as befits a day cruiser which also serves as a weekender.