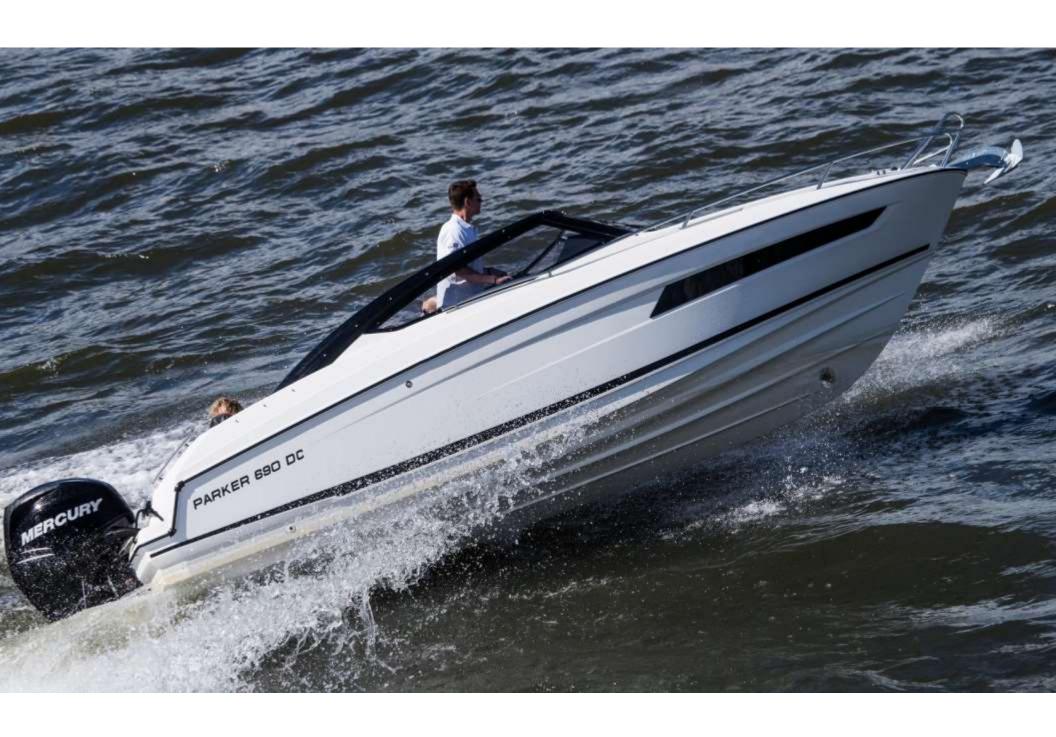

## PARKER 690 DAY CRUISER

## **BRAND NEW YACHT**

690 DAY CRUISER

Parker present a brand new model for 2016: the Parker 690 Day Cruiser. With a spacious interior and excellent performance on the water, this boat is designed to fill the gap between the Parker 630DC and the Parker 750DC.

The Parker 690 Day Cruiser boat has an open steering console, giving it an elegant and sporty feel – as befits a day cruiser which also serves as a weekender.