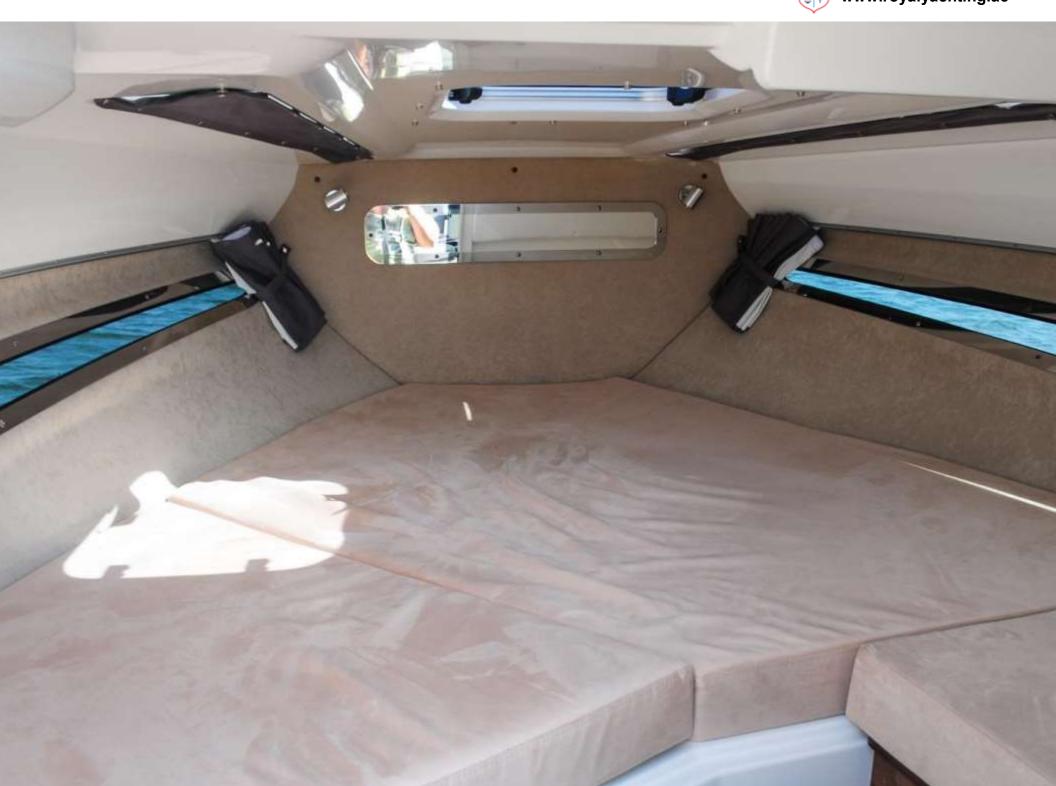

## **BRAND NEW YACHT**

690 DAY CRUISER

Parker present a brand new model for 2016: the Parker 690 Day Cruiser. With a spacious interior and excellent performance on the water, this boat is designed to fill the gap between the Parker 630DC and the Parker 750DC.

The Parker 690 Day Cruiser boat has an open steering console, giving it an elegant and sporty feel – as befits a day cruiser which also serves as a weekender.