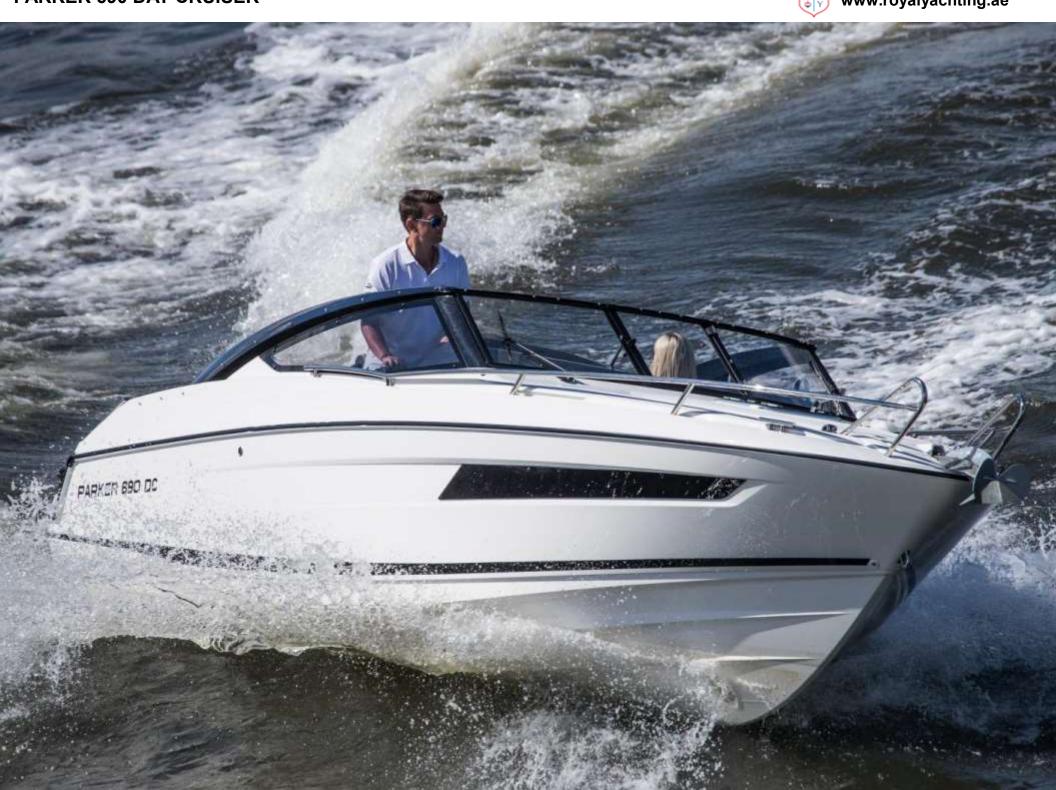

## PARKER 690 DAY CRUISER

## **BRAND NEW YACHT**

690 DAY CRUISER

Parker present a brand new model for 2016: the Parker 690 Day Cruiser. With a spacious interior and excellent performance on the water, this boat is designed to fill the gap between the Parker 630DC and the Parker 750DC.

The Parker 690 Day Cruiser boat has an open steering console, giving it an elegant and sporty feel – as befits a day cruiser which also serves as a weekender.