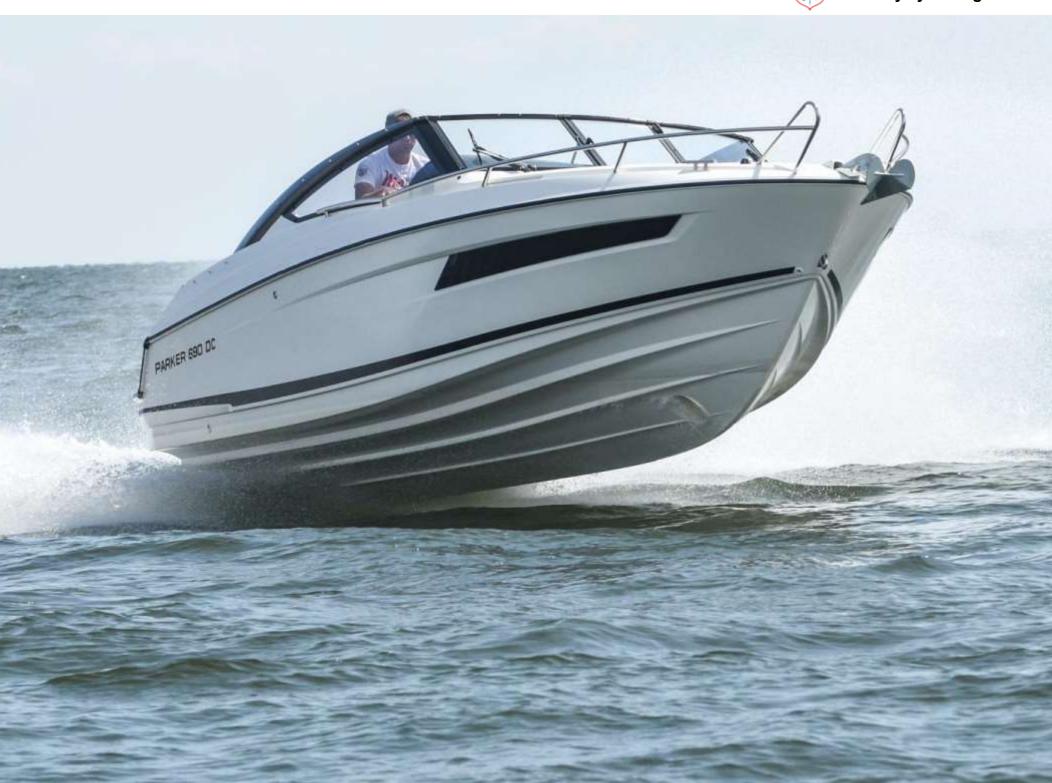

## PARKER 690 DAY CRUISER

## **BRAND NEW YACHT**

690 DAY CRUISER

Parker present a brand new model for 2016: the Parker 690 Day Cruiser. With a spacious interior and excellent performance on the water, this boat is designed to fill the gap between the Parker 630DC and the Parker 750DC.

The Parker 690 Day Cruiser boat has an open steering console, giving it an elegant and sporty feel – as befits a day cruiser which also serves as a weekender.