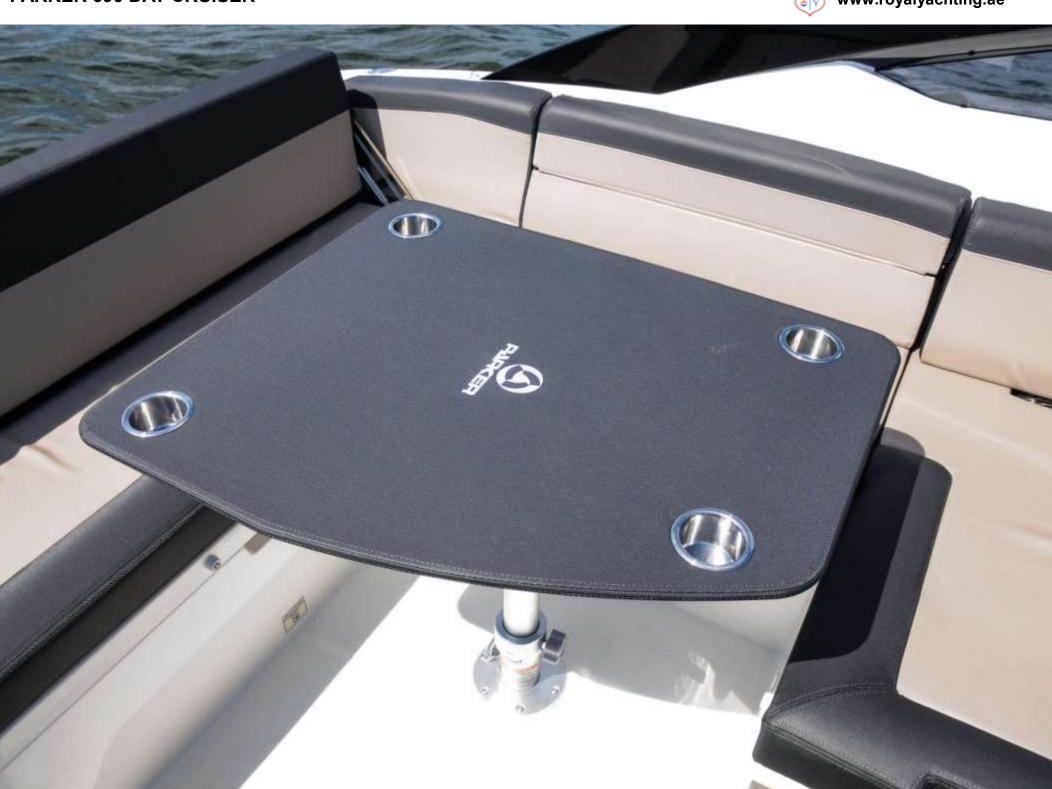

The Parker 690 Day Cruiser boat has an open steering console, giving it an elegant and sporty feel – as befits a day cruiser which also serves as a weekender.