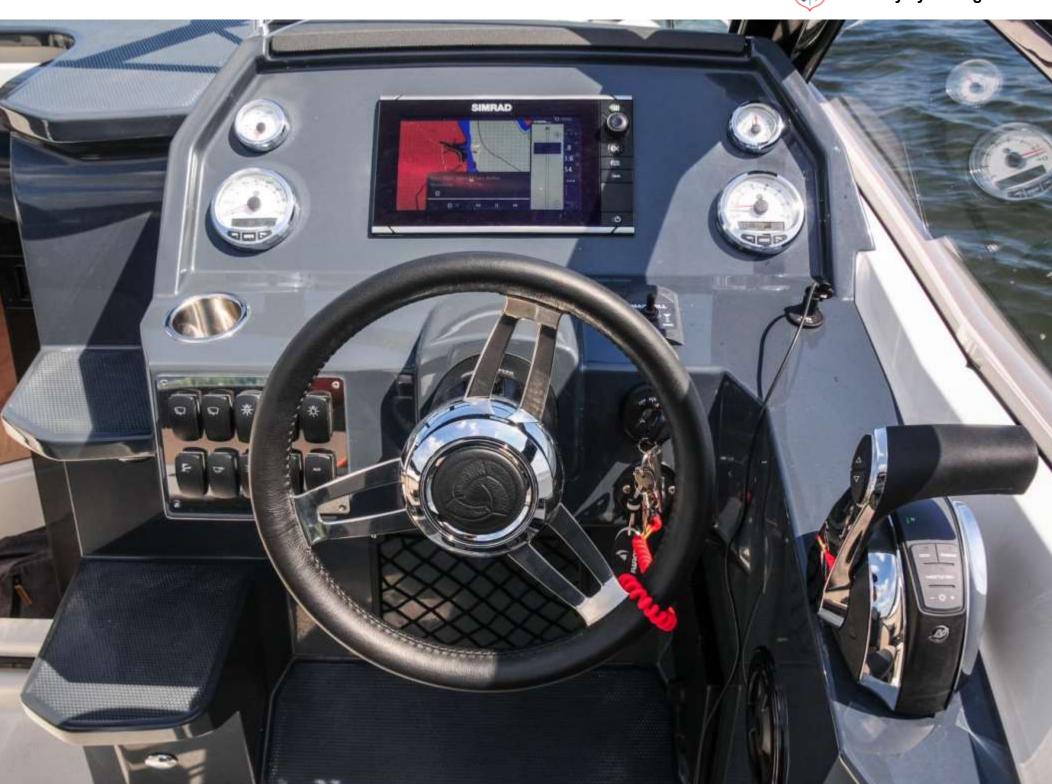

The Parker 690 Day Cruiser boat has an open steering console, giving it an elegant and sporty feel – as befits a day cruiser which also serves as a weekender.