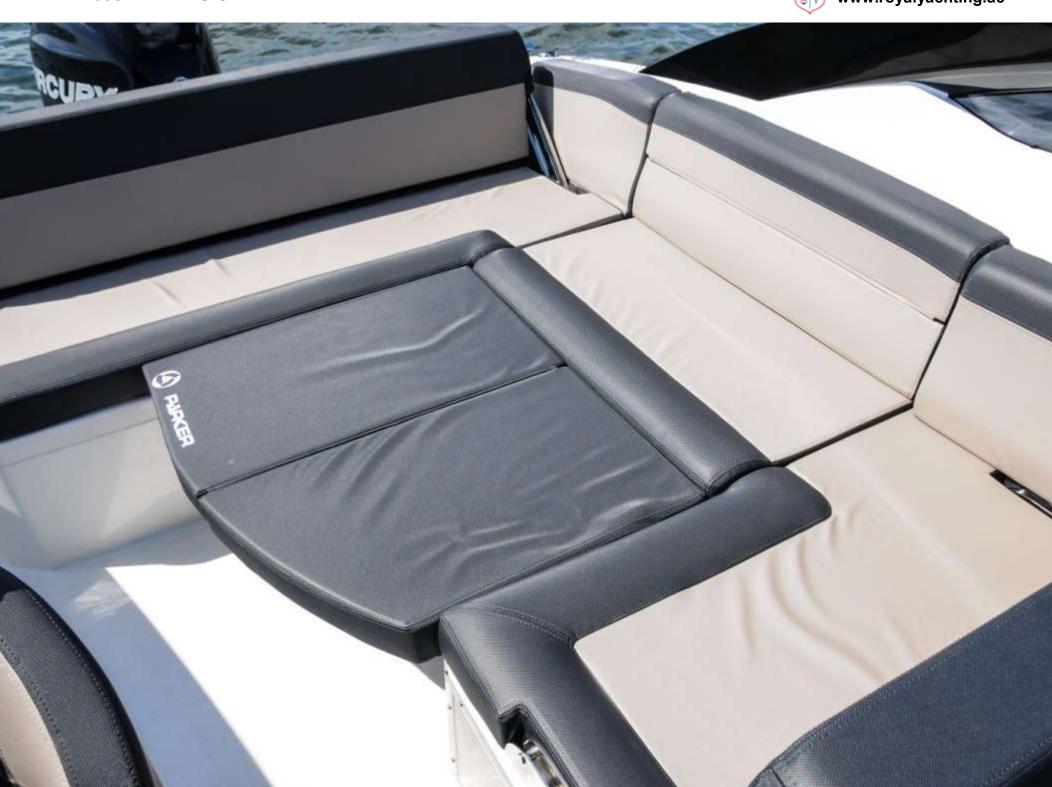

The Parker 690 Day Cruiser boat has an open steering console, giving it an elegant and sporty feel – as befits a day cruiser which also serves as a weekender.