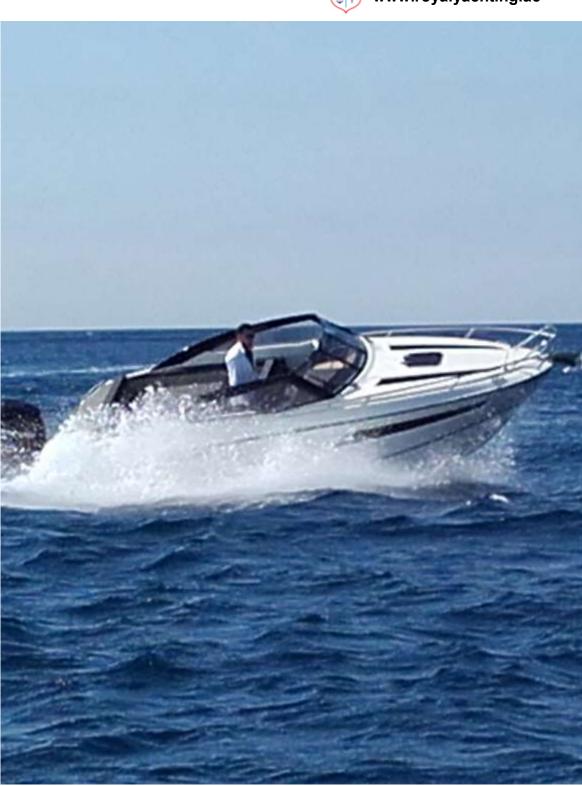

## PARKER 690 DAY CRUISER

## **BRAND NEW YACHT**

690 DAY CRUISER

Parker present a brand new model for 2016: the Parker 690 Day Cruiser. With a spacious interior and excellent performance on the water, this boat is designed to fill the gap between the Parker 630DC and the Parker 750DC.

The Parker 690 Day Cruiser boat has an open steering console, giving it an elegant and sporty feel – as befits a day cruiser which also serves as a weekender.