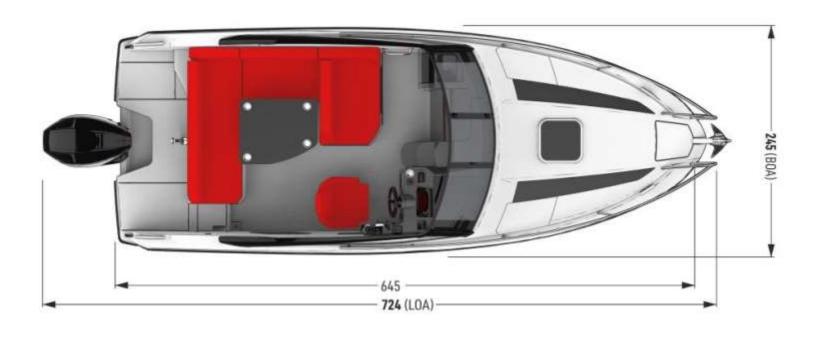

## TECHNICAL DATA

| Length Overall L.O.A   | 6.45 m  |
|------------------------|---------|
| Beam Overall           | 2.45 m  |
| Draught without engine | 0.40 m  |
| Weight without engine  | 1400 kg |
| Fuel tank capacity     | 220 L   |
| Water capacity         | 40 L    |
| Crew                   | 7       |
| CE-Classification      | С       |
| Maximum engine         | 250 HP  |