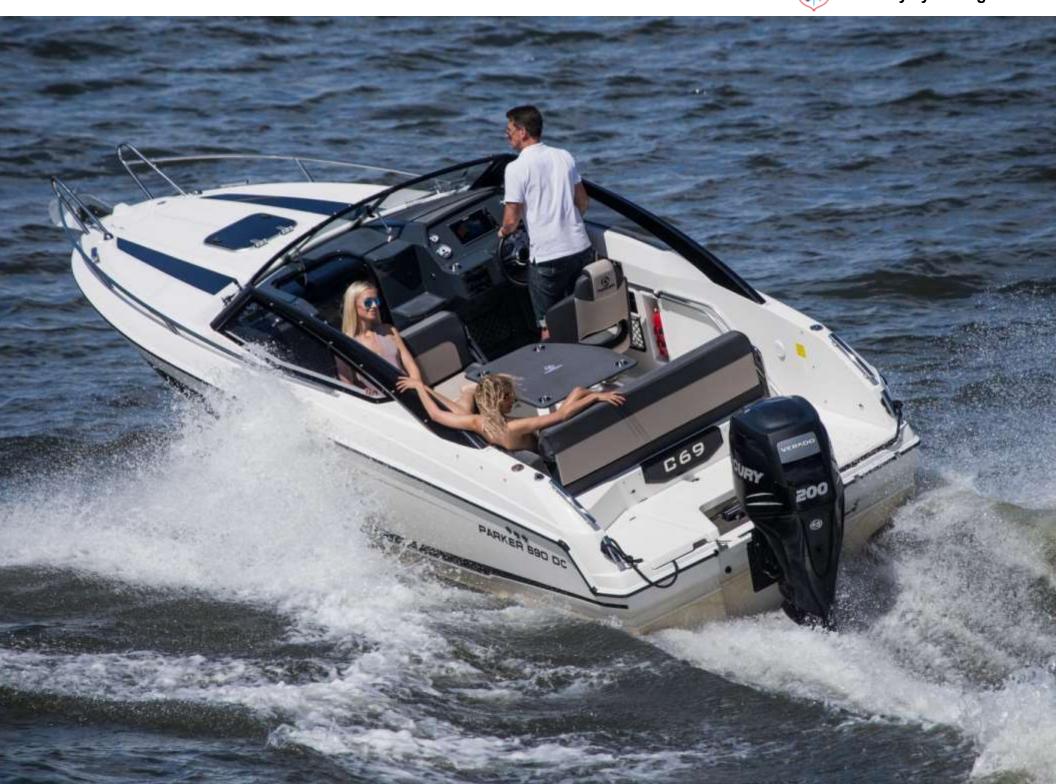

## PARKER 690 DAY CRUISER

## **BRAND NEW YACHT**

690 DAY CRUISER

Parker present a brand new model for 2016: the Parker 690 Day Cruiser. With a spacious interior and excellent performance on the water, this boat is designed to fill the gap between the Parker 630DC and the Parker 750DC.

The Parker 690 Day Cruiser boat has an open steering console, giving it an elegant and sporty feel – as befits a day cruiser which also serves as a weekender.