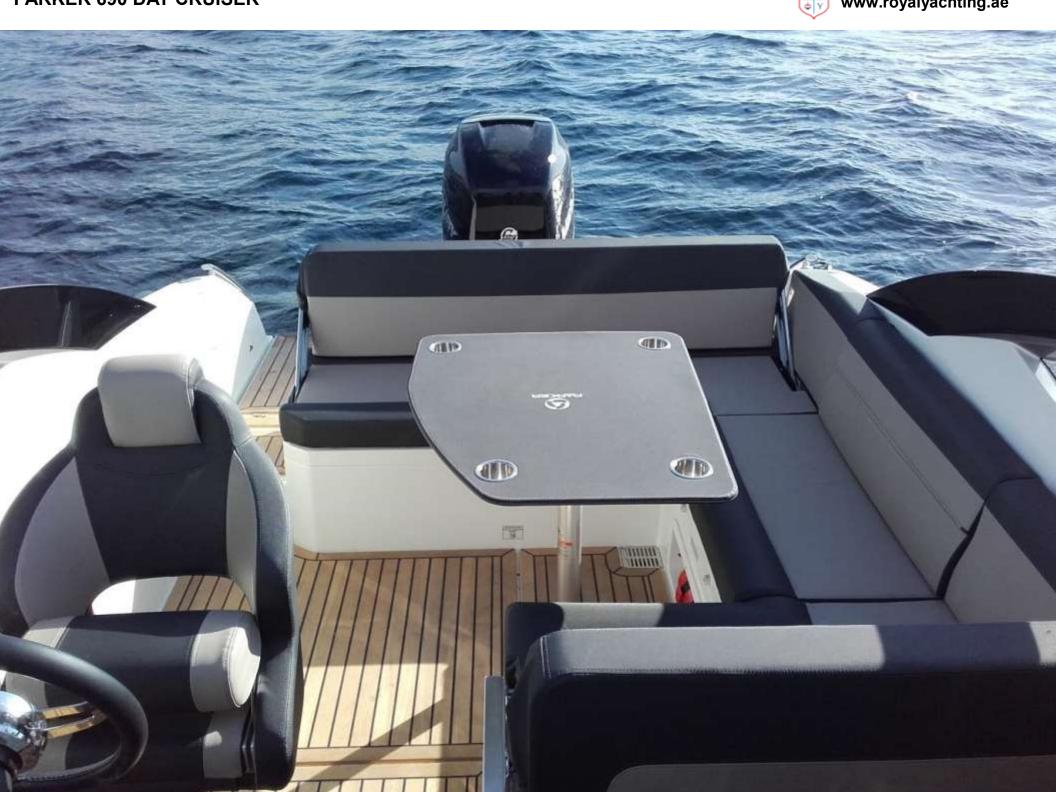

## PARKER 690 DAY CRUISER

## **BRAND NEW YACHT**

690 DAY CRUISER

Parker present a brand new model for 2016: the Parker 690 Day Cruiser. With a spacious interior and excellent performance on the water, this boat is designed to fill the gap between the Parker 630DC and the Parker 750DC.

The Parker 690 Day Cruiser boat has an open steering console, giving it an elegant and sporty feel – as befits a day cruiser which also serves as a weekender.