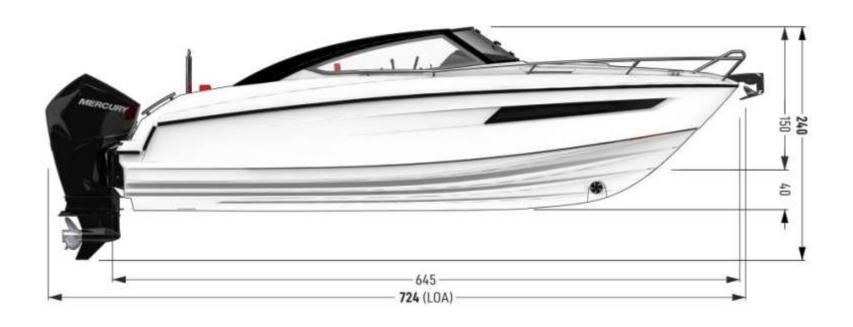

## TECHNICAL DATA

| Length Overall L.O.A   | 6.45 m  |
|------------------------|---------|
| Beam Overall           | 2.45 m  |
| Draught without engine | 0.40 m  |
| Weight without engine  | 1400 kg |
| Fuel tank capacity     | 220 L   |
| Water capacity         | 40 L    |
| Crew                   | 7       |
| CE-Classification      | С       |
| Maximum engine         | 250 HP  |