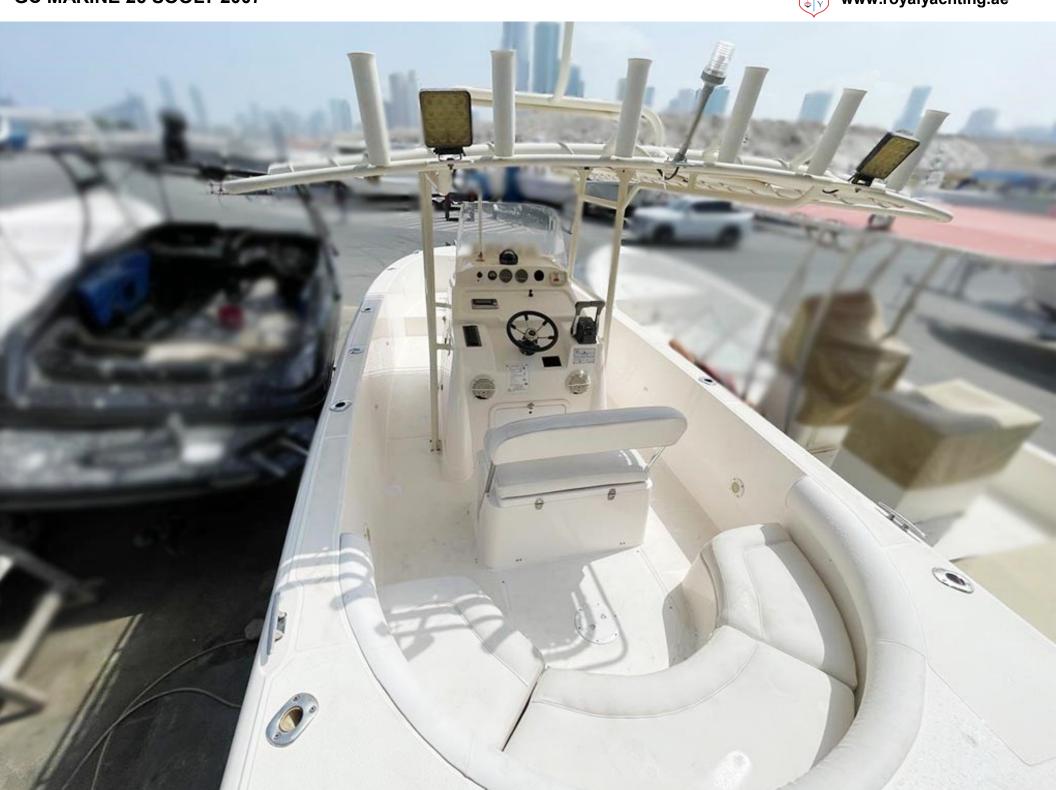

#### **BOAT DETAILS**

Type of Boat : Center Console

Boat Builder : GC Marine

Model: 26 Sooly

Year : 2007

Hull Material : GRP

Length Overall : 8 Meters

Beam: 2.56 Meters

#### **MECHANICAL DETAILS**

Engine: Suzuki 2015 Model

Engine Power: 2 x 115 HP

Engine Hours: 1000 Hours

Fuel Type : Petrol

Propulsion: Outboard

Maximum Speed: 35 knots

Cruising Speed: 25 knots

#### **ELECTRONICS**

Compass: Yes

Chartplotter: Yes

GPS: No

Autopilot: No

VHF: Yes

### **ACCESSORIES**

Bimini Top: Yes

No

Cockpit table : No

Windlass: Yes

Platform: No

Swimming Ladder :

Teak Flooring : No