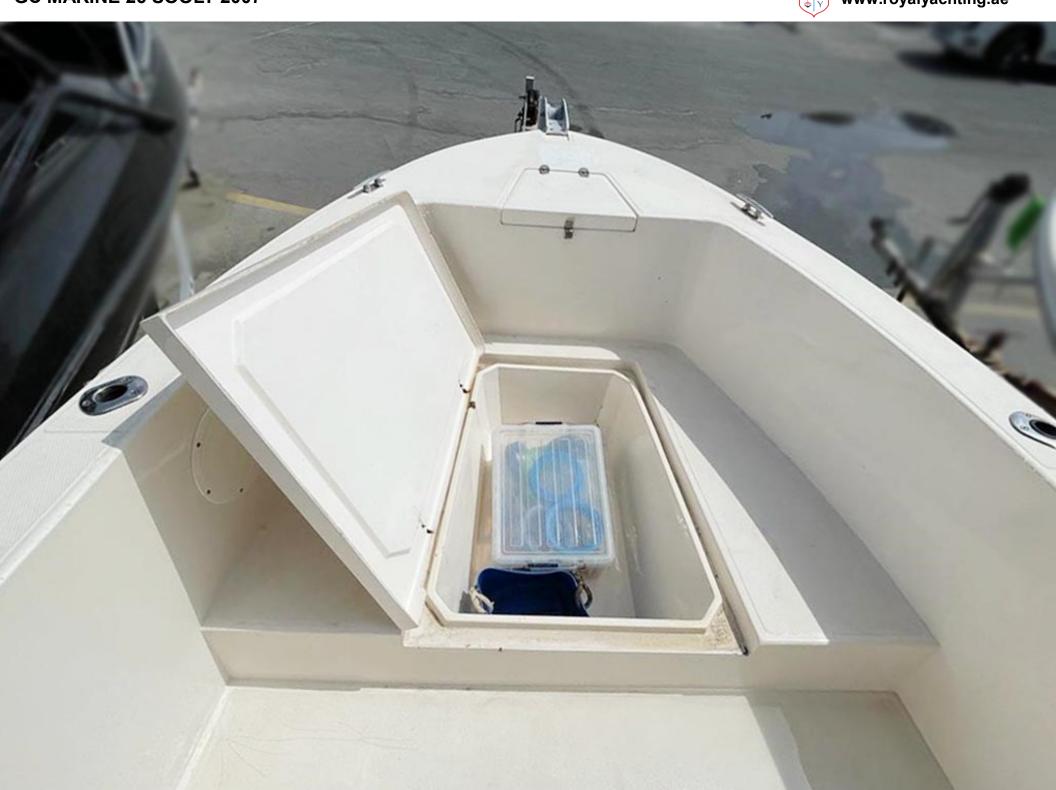

#### **BOAT DETAILS**

Type of Boat : Center Console

Boat Builder : GC Marine

Model: 26 Sooly

Year : 2007

Hull Material : GRP

Length Overall : 8 Meters

Beam: 2.56 Meters

### **ACCESSORIES**

Bimini Top: Yes

No

Cockpit table : No

Windlass: Yes

Platform: No

Swimming Ladder :

Teak Flooring : No

#### **EQUIPMENTS** LAYOUT

BBQ Grill: No Main Saloon: No

Black Water: No Number of Cabins: 0

Outside Shower: No Number of berths: 0

Icebox: No Number of Heads: 0

**COMMENTS**: The Boat is in good and satisfactory condition.