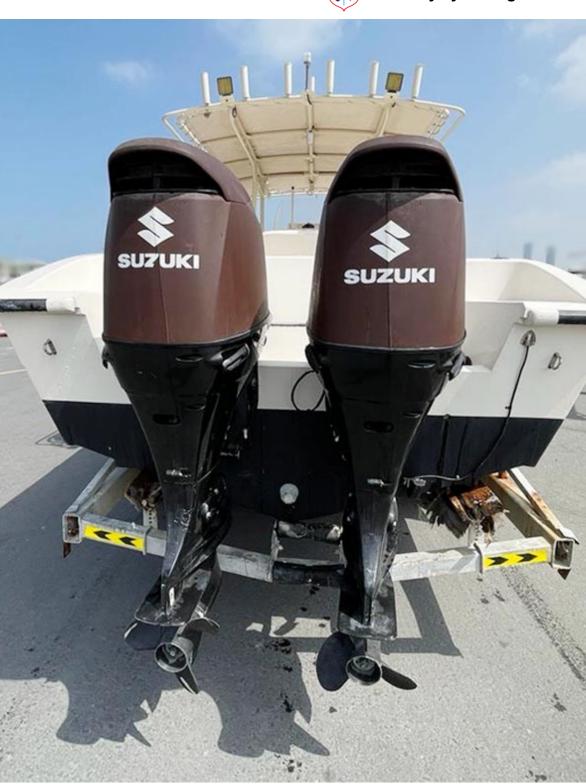

#### **MECHANICAL DETAILS**

Engine: Suzuki 2015 Model

Engine Power: 2 x 115 HP

Engine Hours: 1000 Hours

Fuel Type : Petrol

Propulsion: Outboard

Maximum Speed: 35 knots

Cruising Speed: 25 knots