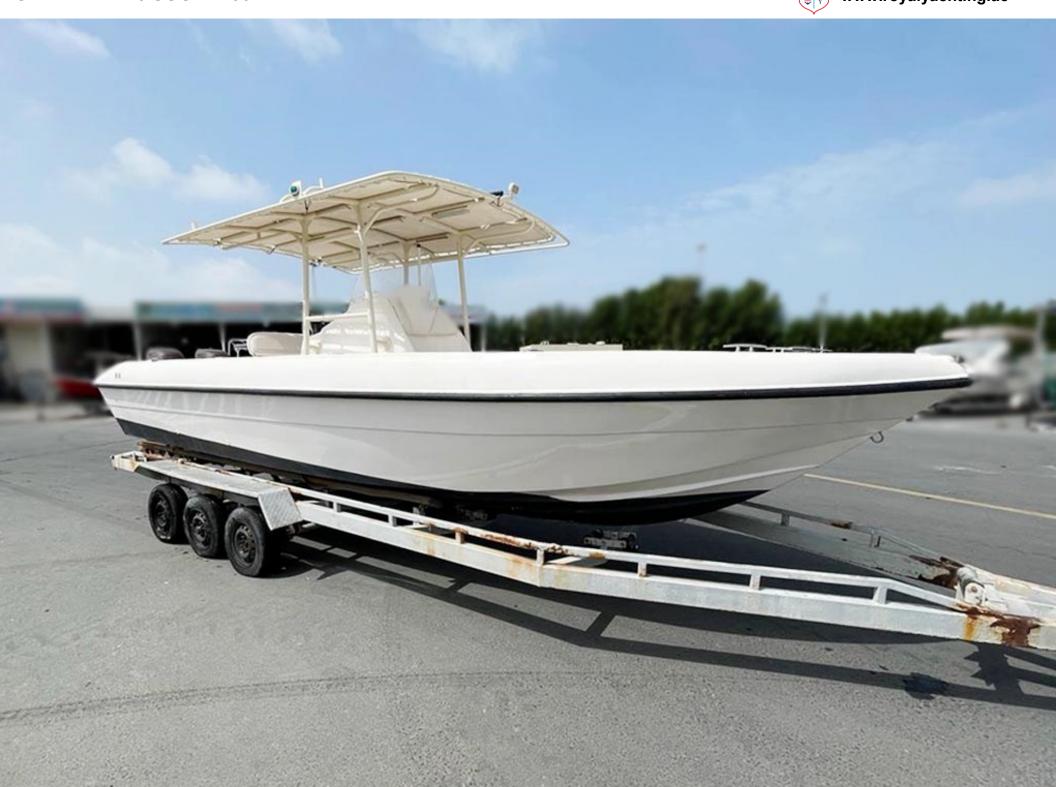

### YACHT FOR SALE | GC MARINE 26 SOOLY 2007

BUILDER: GC MARINE

**BUILT:** 2007

LENGTH OVERALL: 8 METERS

BEAM: 2.56 METERS

**DRAFT:** 1 METERS

**DISPLACEMENT:** 1. 18 TON

FLAG: UAE

#### **BOAT DETAILS**

Type of Boat : Center Console

Boat Builder : GC Marine

Model: 26 Sooly

Year : 2007

Hull Material : GRP

Length Overall : 8 Meters

Beam: 2.56 Meters

Draft: 1 Meters

Displacement: 1.18 Ton

Fuel Capacity: 80 Liters

Fresh Water Capacity: 110 Liters

Location : Dubai