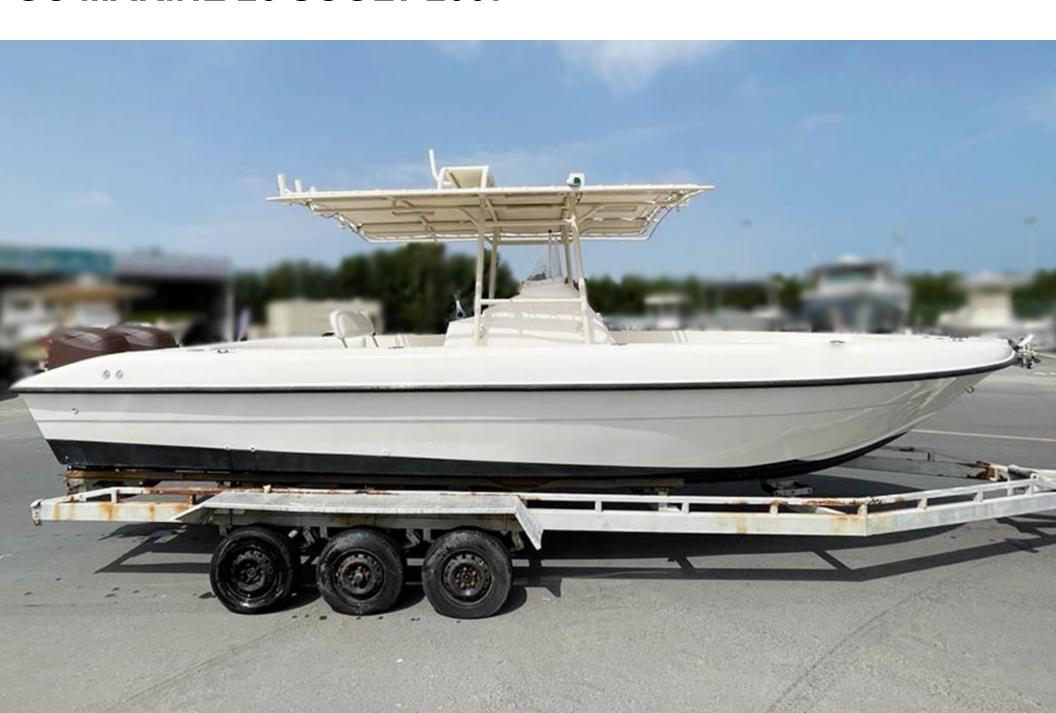

### YACHT FOR SALE | GC MARINE 26 SOOLY 2007

BUILDER: GC MARINE

**BUILT:** 2007

LENGTH OVERALL: 8 METERS

BEAM: 2.56 METERS

**DRAFT:** 1 METERS

**DISPLACEMENT:** 1. 18 TON

FLAG: UAE

#### **GC MARINE 26 SOOLY 2007**

#### **BOAT DETAILS**

Type of Boat : Center Console

Boat Builder : GC Marine

Model: 26 Sooly

Year : 2007

Hull Material : GRP

Length Overall : 8 Meters

Beam: 2.56 Meters

Draft: 1 Meters

Displacement: 1.18 Ton

Fuel Capacity: 80 Liters

Fresh Water Capacity: 110 Liters

Location : Dubai