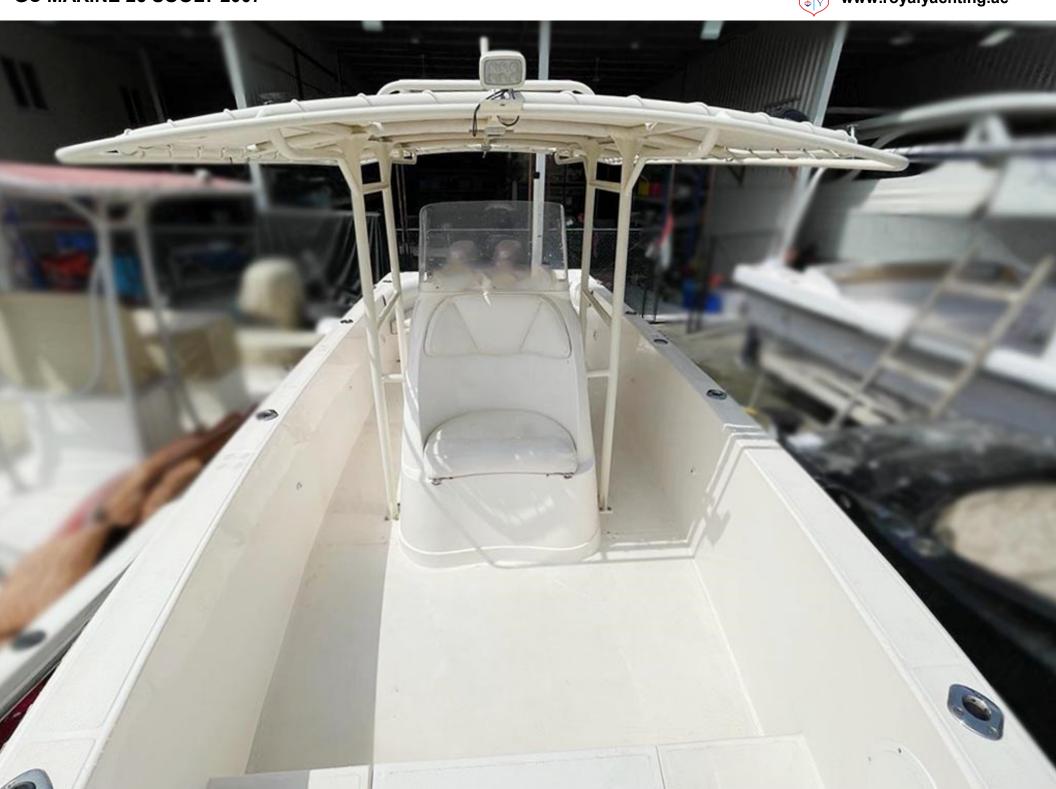

#### **BOAT DETAILS**

Type of Boat : Center Console

Boat Builder : GC Marine

Model: 26 Sooly

Year : 2007

Hull Material : GRP

Length Overall : 8 Meters

Beam: 2.56 Meters

#### **MECHANICAL DETAILS**

Engine: Suzuki 2015 Model

Engine Power: 2 x 115 HP

Engine Hours: 1000 Hours

Fuel Type : Petrol

Propulsion: Outboard

Maximum Speed: 35 knots

Cruising Speed: 25 knots

#### **ELECTRONICS**

Compass: Yes

Chartplotter: Yes

GPS: No

Autopilot: No

VHF: Yes