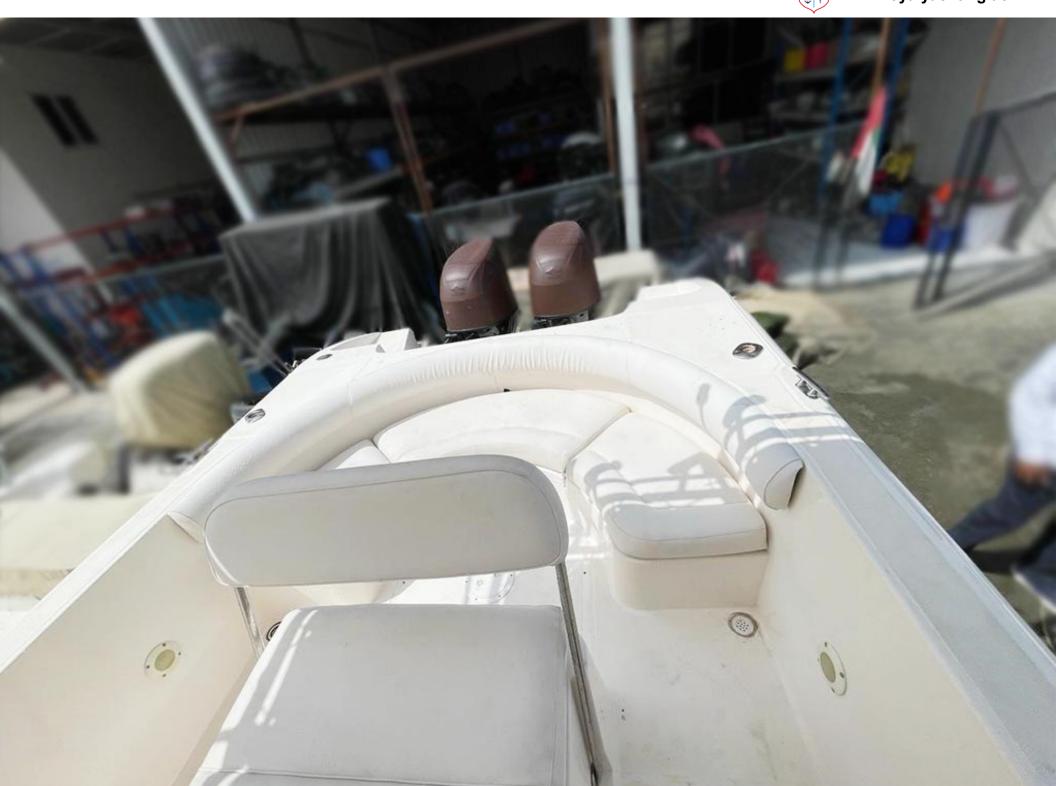

#### **MECHANICAL DETAILS**

Engine: Suzuki 2015 Model

Engine Power: 2 x 115 HP

Engine Hours: 1000 Hours

Fuel Type : Petrol

Propulsion: Outboard

Maximum Speed: 35 knots

Cruising Speed: 25 knots

### **ACCESSORIES**

Bimini Top: Yes

No

Cockpit table : No

Windlass: Yes

Platform: No

Swimming Ladder :

Teak Flooring : No