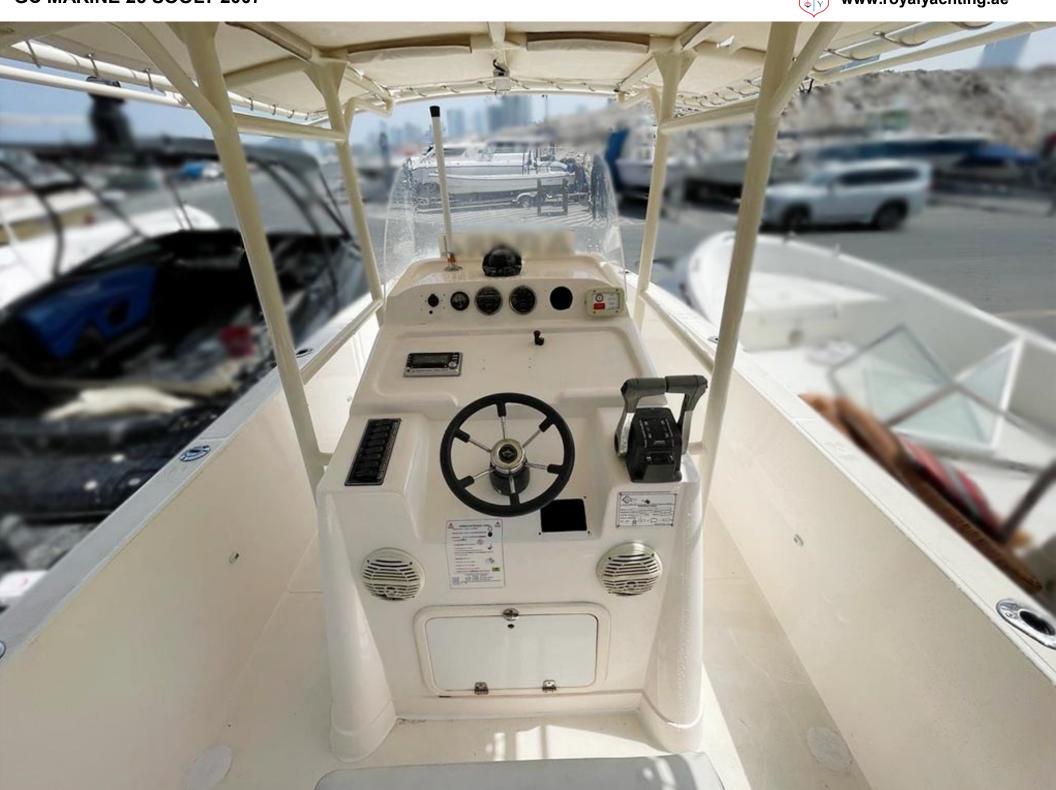

#### **MECHANICAL DETAILS**

Engine: Suzuki 2015 Model

Engine Power: 2 x 115 HP

Engine Hours: 1000 Hours

Fuel Type : Petrol

Propulsion: Outboard

Maximum Speed: 35 knots

Cruising Speed: 25 knots

#### **ELECTRONICS**

Compass: Yes

Chartplotter: Yes

GPS: No

Autopilot: No

VHF: Yes