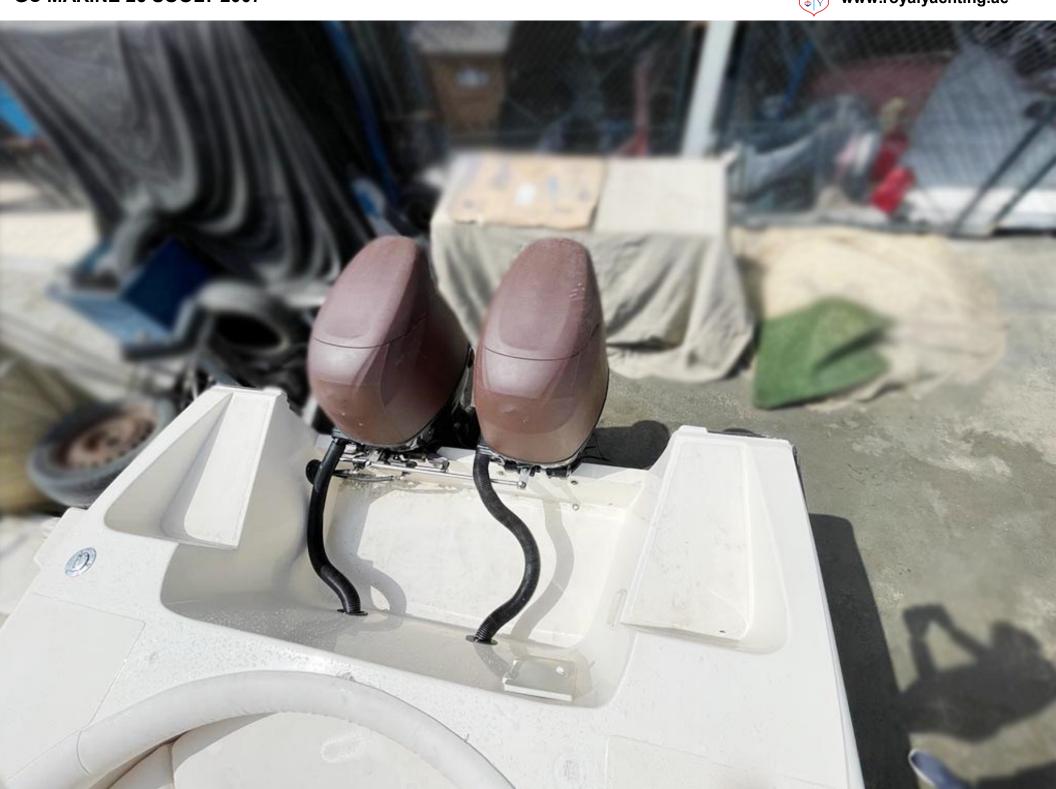

#### **MECHANICAL DETAILS**

Engine: Suzuki 2015 Model

Engine Power: 2 x 115 HP

Engine Hours: 1000 Hours

Fuel Type : Petrol

Propulsion: Outboard

Maximum Speed: 35 knots

Cruising Speed: 25 knots